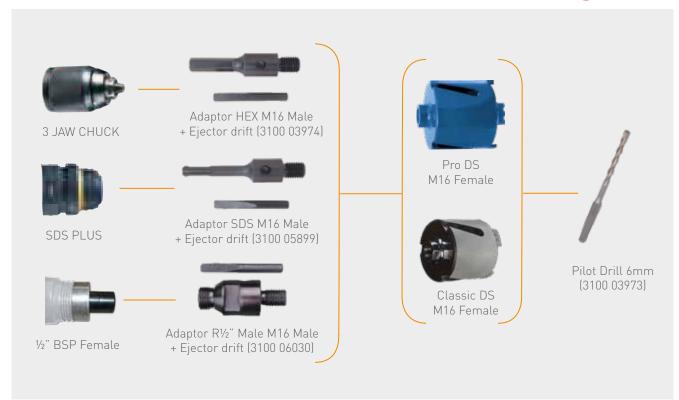

ACCESSORIES                                         | ITEM No.  |
|-----------------------------------------------------|-----------|
| 9 - Pilot drill Ø6mm                                | 310003973 |
| 10 - Connector-Hex M16 for tapered pilot drill Ø6mm | 310003974 |
| 11 - M16 Male x R½" Male                            | 310006030 |
| 12 - Connector SDS M16 for tapered pilot drill Ø6mm | 310005899 |
| 13 - SDS connector with screw M16 for Ø6mm drill    | 310005898 |
|                                                     |           |

# H

# CONNECTIONS

## WET HANDHELD DRILLING WITH COREBIT 1"1/4 UNC FEMALE





#### WET HANDHELD DRILLING WITH COREBIT R1/2 BSP MALE





# CONNECTIONS

#### DRY HANDHELD DRILLING WITH COREBIT R1/4 BSP FEMALE





#### DRY HANDHELD DRILLING M16 FEMALE









# POWER FLOATS











# CT601 MP

Item No. 70184629945









CT601 ME

Item No. 70184629946







| 230 |
|-----|
|     |
|     |

| Included tools                      | Finishing blades and pan |
|-------------------------------------|--------------------------|
| Power source                        | Petrol                   |
| Power                               | 2.9kW (4 hp)             |
| Motor type                          | HONDA GX 120             |
| Supply voltage                      | -                        |
| Fuse / generator                    | -                        |
| Blade rotation diameter (clockwise) | 600mm                    |
| Guard ring diameter                 | 620mm                    |
| Distance to wall                    | 10mm