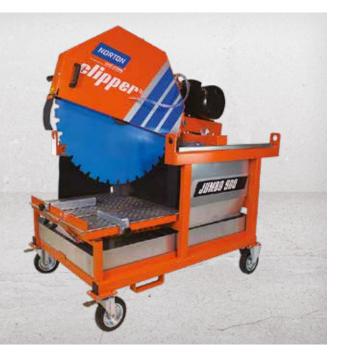

00 dB (A) / 86 dB (A) |
| Dimensions (LxWxH)           | 1700 x 800 x 1480mm    |
| Weight                       | 212kg                  |
|                              |                        |

#### PRODUCT FEATURES





MAX CUT DEPTH

HEAVY DUTY FRAME





TWO WHEELS
WITH LOCKING DEVICE

TILTING TABLE - 310005275 (AVAILABLE ON REQUEST)



# JUMBO 900/1000

- Heavy duty construction with four wheels, allowing ease of movement around the work site
- Graduated scale on an angle, which gives the operator greater visibility of the cutting guide position
- Curtain located in front of the blade reduces the amount of splash when the machine is in use
- Improved blade guard provides even easier access to the blade. This reduces the amount of machine downtime when the blade is being replaced





















10 hp 7.5kW 400V

JUMBO 900 100-3-400V

JUMBO 1000 100-3-400V

JUMBO 1000 P13 EASY START

| Item No.                     | 70184613939            | 70184621669            | 70184629335            |
|------------------------------|------------------------|------------------------|------------------------|
| Engine type                  | Electric               | Electric               | Petrol / HONDA         |
| Supply Voltage/ Power        | 400V~3 / 7.5kW (10 hp) | 400V~3 / 7.5kW (10 hp) | GX390. 9.6kW (13 hp)   |
| Fuse/ Generator              | 32 A / 19 kVA          | 32 A / 19 kVA          | -                      |
| Blade x bore                 | Ø 900 x 60mm           | Ø 1000 x 60mm          | Ø 1000 x 60mm          |
| Tool speed RPM               | 928 min <