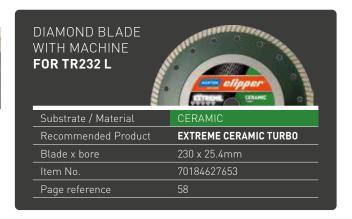

# SELECTING THE RIGHT BLADE FOR YOUR MATERIAL

To make selecting the right blade as easy as possible, our material colour coding system has been applied to all of our packaging.