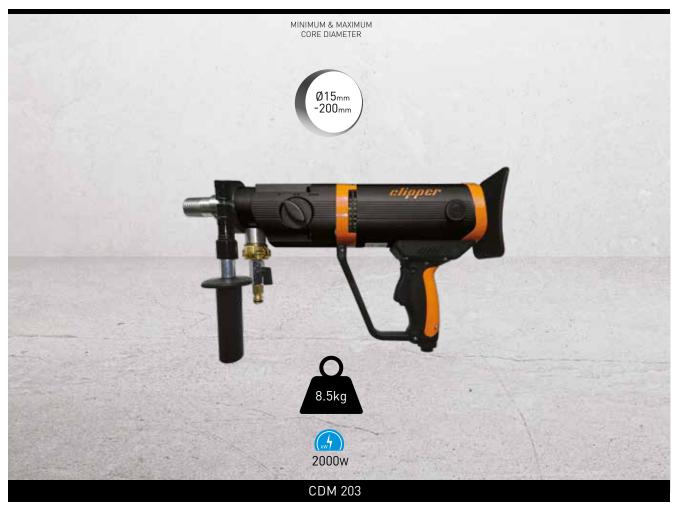

----------------|-----------|
| 1 - 10L pressure water tank (metal)   | 310464031 |
| 2 - 35L electric water tank           | 310464029 |
| 3 - 11L pressure water tank (plastic) | 310521698 |
| Wheels                                | 510109845 |



#### SPARE PARTS

| DESCRIPTION                                 | ITEM No.  |
|---------------------------------------------|-----------|
| Air filter                                  | 510107009 |
| Kit of 10 air filters                       | 510107010 |
| Belt                                        | 510106974 |
| Carburettor repair kit (incl. instructions) | 510112803 |
| Starter rope                                | 510129769 |
| Return spring                               | 510129754 |





# DRILL MOTORS & DRILLING RIGS





# HANDHELD







# DRILL RIGS





#### PRODUCT DATA

| Item No. | 70184601353 | Power   | 2000W         | Dry        | Yes          |
|----------|-------------|---------|---------------|------------|--------------|
|          |             | Volts   | 110V 1~       | Wet        | Yes          |
|          |             | Ø Range | 15-200mm      | Connection | 1/2 + 1 1/4" |
|          |             | RPM*    | 540/1050/2000 | Weight     | 8.5kg        |

<sup>\*</sup> RPM under load

#### PRODUCT FEATURES







3-SPEED GEARBOX.



DUAL WATER-INLET AND DUST-COLLECTOR CONNECTOR



DIFFERENTIAL SWITCH 230 V 16 A - 10 mA

#### DRILLING CORE BITS RECOMMENDED FOR CDM 203

| Substrate / Material |                      |                 |
|----------------------|----------------------|-----------------|
|