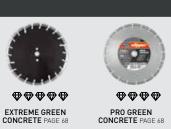

#### DIAMOND TOOLS 31-86

| Concrete & reinforced concrete diamond blades  | 31 |
|------------------------------------------------|----|
| Universal building material diamond blades     | 39 |
| Multi-material diamond blades                  | 53 |
| Ceramics & porcelain tiles diamond blades      | 57 |
| Granite, marble & natural stone diamond blades | 61 |
| Asphalt /abrasive material diamond blades      | 65 |
| Refractory material diamond blades             | 69 |
| Drilling core bits                             | 75 |
|                                                |    |