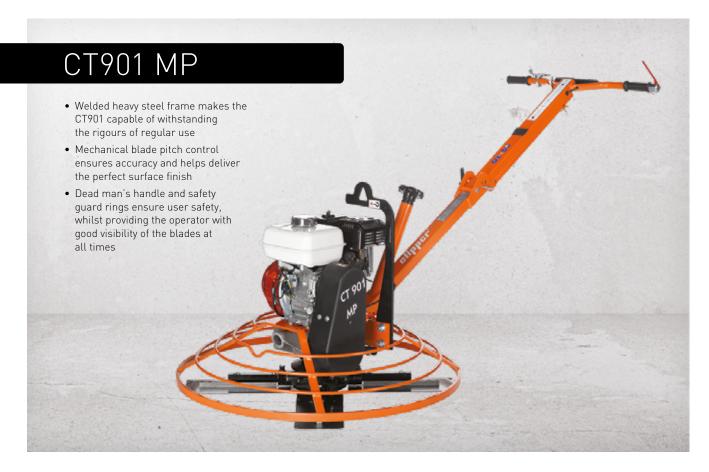

#### NORTON CLIPPER MACHINES

87-145

| 87 97 115 129 133 145 | Tile Saws | Masonry Saws | Floor Saws | Handheld<br>Cut-Off Saws | Drill Motors<br>& Drilling Rigs | Power Floats |
|-----------------------|-----------|--------------|------------|--------------------------|---------------------------------|--------------|
|                       | 87        | 97           | 115        | 129                      | 133                             | 145          |