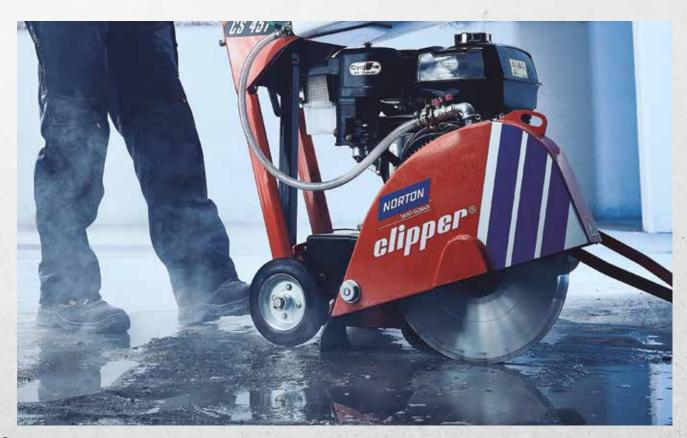

tool manufacturing, providing unrivalled performance, greater comfort, lower energy production and improved safety, which is second to none.

Additionally, Norton Clipper boasts the widest range of diamond tools for cutting the most common surfaces: reinforced concrete, granite, tiles, stone and asphalt. We're well known for supplying high performance machines including: masonry, floor, tile and handheld saws, core drilling equipment, floor grinders and power trowels. Whatever your trade, we can offer you safe, high quality construction blades, machines and abrasives to help you build, renovate and improve our habitat.