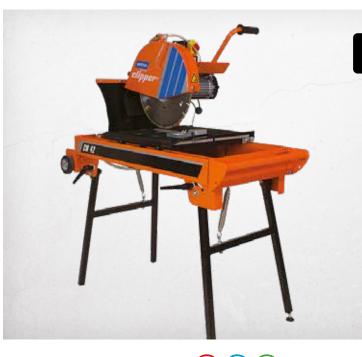

| UNIVERSAL                  | SILENCIO                   | UNIVERSAL                  | NATURAL STONE   |
| Recommended Product                                       | EXTREME UNIVERSAL<br>LASER | EXTREME UNIVERSAL SILENCIO | EXTREME UNIVERSAL<br>TURBO | EXTREME GRANITE |
| Diameter x bore                                           | 350 x 25.4mm               | 350 x 25.4mm               | 350 x 25.4mm               | 350 x 25.4mm    |
| Item No.                                                  | 70184612283                | 70184628998                | 70184611561                | 70184603311     |
| Page reference                                            | 43                         | 42                         | 40                         | 62              |



# СМ42 сомраст

- Wide conveyor cart and long reinforced frame allows the operator to cut a 60 x 60cm slab in two 30cm halves
- Wide conveyor cart with tilted wheels, anti-pivoting and locking system provides great stability and durability
- Highly accurate cutting guide with per-degree angular setting, facilitates quick, precise and easy cutting without additional accessories





















2 hp 1.5kW 110v CM42 30-1-110V 💥

|                              | 011120012001                  | 011120011101                  |
|------------------------------|-------------------------------|-------------------------------|
| Item No.                     | 70184647989*                  | 70184647990                   |
| Supply Voltage/ Power        | 230V 1~ / 2.2kW (3 hp)        | 110V 1~