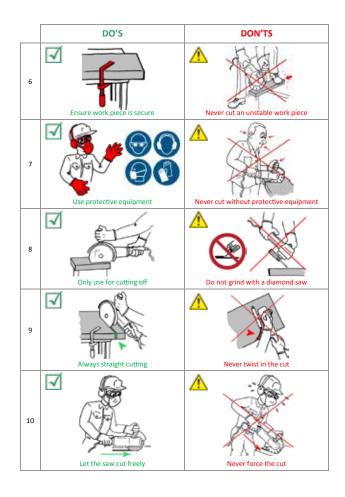

nce of the core bit should penetrate the drilling surface before additional pressure is applied to the handle
- Exert steady downward pressure onto the core bit whilst drilling.

  Do not force the core bit into the material



In most cases, core drilling requires the use of water. Properly ground the core drill, as the use of any electrical tools in wet areas can be hazardous.

The core drill must be securely fastened to the intended work surface (wall, deck, etc.), using anchor bolts, vacuum pad or jack screw.

Use extreme caution when drilling through floors. Check for electrical conduit.

Provide protection for all personnel and materials below the areas being drilled.

# OPTIMAL RPM FOR DIAMOND CORE BITS







# DIAMOND TOOLS SAFETY RECOMMENDATIONS

# DIAMOND BLADE DO'S & DON'TS





# **BLADE MARKING SYSTEMS** Product Name Wet or Dry cutting

- Laser Welding Logo
- European Standards
- Material Pictograms
- Quality tier rating
- Diameter and Bore (hole) size
- EAN 13 Code
- Machine Pictogram
- Safety and Restrictions of Use



### **BLADE MARKING SYSTEMS**

- Manufacturer's Name
- 2 Article Number
- Application Safety Standard
- Direction of Rotation
- 5 Specification
- 6 Diameter and Bore
- Manufacturer's production code required for traceability
- 8 Maximum operating speed in RPM and m/s



# SAFETY & INFORMATION PICTOGRAMS:



Do not use for face grinding



Do not use with hand-held grinding machine



Do not use for wet grinding



Only suitable for wet grinding



Wear eye protection



Wear protective gloves



Only to be used with a back-up pad



Wear ear