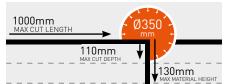

#### NORTON CLIPPER MACHINES

87-145

| 87 97 115 129 133 145 | Tile Saws | Masonry Saws | Floor Saws | Handheld<br>Cut-Off Saws | Drill Motors<br>& Drilling Rigs | Power Floats |
|-----------------------|-----------|--------------|------------|--------------------------|---------------------------------|--------------|
|                       | 87        | 97           | 115        | 129                      | 133                             | 145          |