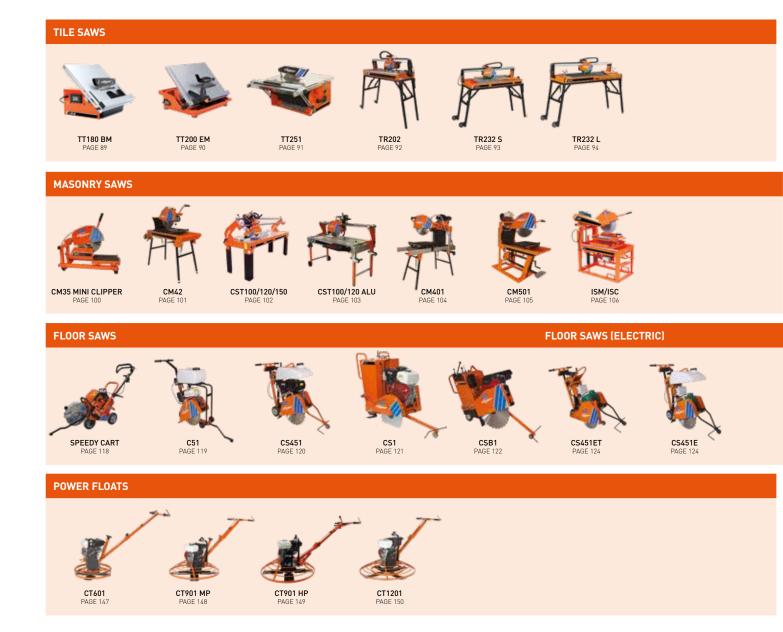

#### NORTON CLIPPER MACHINES

87-145

| 87 97 115 129 133 145 | Tile Saws | Masonry Saws | Floor Saws | Handheld<br>Cut-Off Saws | Drill Motors<br>& Drilling Rigs | Power Floats |
|-----------------------|-----------|--------------|------------|--------------------------|---------------------------------|--------------|
|                       | 87        | 97           | 115        | 129                      | 133                             | 145          |