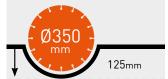

| Ø 350 x 25.4mm           |
| Max. cutting depth              | 125mm                    |
| Dimensions (LxWxH)              | 1160 x 512 x 990mm       |
| Water tank capacity (removable) | N/A                      |
| Tool speed RPM                  | 2850 min <sup>-1</sup>   |
| Starter                         | Electric                 |
| Raise and lower                 | Manual                   |
| Propelling                      | Push                     |
| Hand arm vibrations             | <2.5 m/s²                |
| Sound power / pressure level    | 94 dB (A) / 80 dB (A)    |
| Weight                          | 105kg                    |
|                                 |                          |

#### PRODUCT FEATURES







TWIN BLADE MOUNTING (CS451 E ONLY)



MAX CUT DEPTH CS451 ET



WATER HOSE CONNECTOR (CS451 E ONLY)

#### DIAMOND BLADE RECOMMENDATIONS **FOR CS451 E & ET** SILENCIO **ASPHALT EXTREME BETON** EXTREME BETON SILENCIO **EXTREME ASPHALT** PRO 4X4 EXPLORER CS451 E





#### PRODUCT DATA

| Item No. 70184623924 |   | Supply Voltage / Power | 400V 3~ / 7.5kW (10 hp |
|----------------------|---|------------------------|------------------------|
|                      |   | Fuse/Generator         | 16A / 19 kVA           |
|                      |   | Blade x bore           | Ø 800 x25.4mm          |
| _                    | _ | Max. cutting depth     | 320mm                  |











| Tool speed RPM               | 1460 min <sup>-1</sup> |  |
|------------------------------|------------------------|--|
| Starter