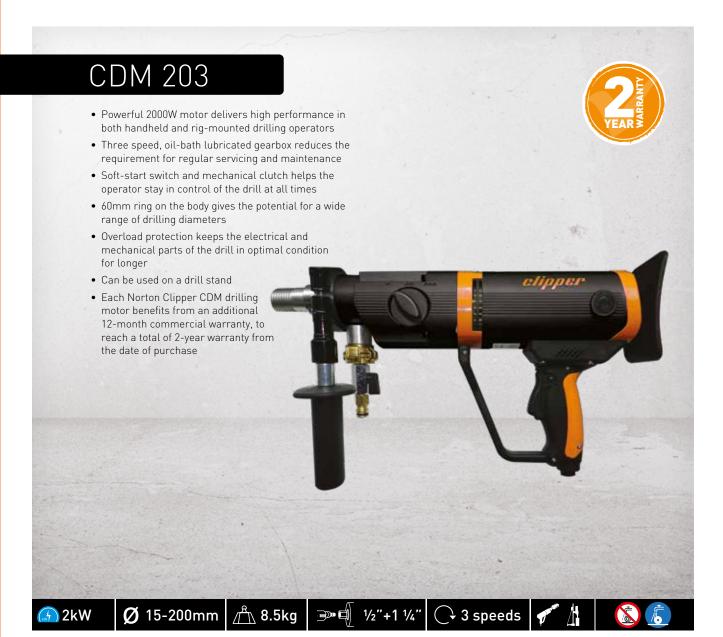

------|
| 1 - 10L pressure water tank (metal)   | 310464031 |
| 2 - 35L electric water tank           | 310464029 |
| 3 - 11L pressure water tank (plastic) | 310521698 |
| Wheels                                | 510109845 |



#### SPARE PARTS

| DESCRIPTION                                 | ITEM No.  |
|---------------------------------------------|-----------|
| Air filter                                  | 510107009 |
| Kit of 10 air filters                       | 510107010 |
| Belt                                        | 510106974 |
| Carburettor repair kit (incl. instructions) | 510112803 |
| Starter rope                                | 510129769 |
| Return spring                               | 510129754 |





# DRILL MOTORS & DRILLING RIGS





# HANDHELD







# DRILL RIGS





#### PRODUCT DATA

| Item No. | 70184601353 | Power   | 2000W         | Dry        | Yes          |
|----------|-------------|---------|---------------|------------|--------------|
|          |             | Volts   | 110V 1~       | Wet        | Yes          |
|          |             | Ø Range | 15-200mm      | Connection | 1/2 + 1 1/4" |
|          |             | RPM*    | 540/1050/2000 | Weight     | 8.5kg        |

<sup>\*</sup> RPM under load

#### PRODUCT FEATURES







3-SPEED GEARBOX.



DUAL WATER-INLET AND DUST-COLLECTOR CONNECTOR



DIFFERENTIAL SWITCH 230 V 16 A - 10 mA

#### DRILLING CORE BITS RECOMMENDED FOR CDM 203

| Substrate / Material |                      |                 |
|----------------------|----------------------|-----------------|
|                      |