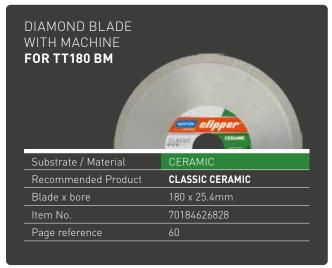

|
| Blade x bore       | Ø 180 x 25.4mm    |
| Dimensions (LxWxH) | 440 x 390 x 230mm |
| Packaging size     | 480 x 460 x 240mm |
| Weight             | 14kg              |

| Tilting table                      | 0 - 45°                |
|------------------------------------|------------------------|
| Max. cutting depth at 90° / at 45° | 12mm / 8mm             |
| Max. cutting length                | -                      |
| Table size                         | 395 x 385mm            |
| Tool speed RPM                     | 2990 min <sup>-1</sup> |
| Hand Arm Vibrations                | < 2.5 m/s²             |
| Sound power / pressure level       | 80 dB (A) / 72 dB (A)  |

#### PRODUCT FEATURES



EASY TRANSPORTATION



LIGHT & COMPACT



REMOVABLE PLASTIC WATER TRAY



SUITCASE



# TT200 EM • 0° to 45° tilting table helps the operator achieve the perfect mitre cut • A powerful 800W motor and precise locking cutting guide, delivers a fast and accurate cut • Delivered in a strong plastic case to help protect, store and transport the machine • Ø 200mm Classic Ceramic Diamond Blade supplied with every TT200 EM

#### PRODUCT DATA

| tem No. (UK) | 70184626963 | Supply Voltage     | 230V 1~           | Tilting table                      | 0 - 45°                |
|--------------|-------------|--------------------|-------------------|------------------------------------|------------------------|
|              |             | Power              | 800W (1.1 hp)     | Max. cutting depth at 90° / at 45° | 12mm / 8mm             |
|              |             | Fuse/Generat