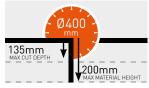

mm                         | 200mm                         |
| Table size                   | 500 x 540mm                   | 500 x 540mm                   |
| Hand Arm Vibrations          | < 2.5 m/s²                    | < 2.5 m/s²                    |
| Sound power / pressure level | 92 dB (A) / 80 dB (A)         | 92 dB (A) / 80 dB (A)         |
| Dimensions (LxWxH)           | 1187 x 620 x 1360mm           | 1187 x 620 x 1360mm           |
| Dimensions (folded legs)     | 1187 x 620 x 740mm            | 1187 x 620 x 740mm            |
| Weight                       | 90kg                          | 90kg                          |
|                              |                               |                               |

<sup>\*</sup> Available on request

#### PRODUCT FEATURES









MAX CUT DEPTH FOLDING FEET

ADJUSTABLE CUTTING-DEPTH HANDLE ANTI PIVOTING SYSTEM

| DIAMOND BLADE RECOMMENDATIONS FOR CM42 |              |                      |                   |                  |
|----------------------------------------|--------------|----------------------|-------------------|------------------|
| Substrate / Material                   | BETON        | SILENCIO             | UNIVERSAL         | ALL MATERIALS    |
| Recommended Product                    | PRO BETON    | EXTREME UNI SILENCIO | EXTREME UNIVERSAL | PRO 4X4 EXPLORER |
| Diameter x bore                        | 400 x 25.4mm | 400 x 25.4mm         | 400 x 25.4mm      | 400 x 25.4mm     |
| Item No.                               | 70184627062  | 70184640270          | 70184611438       | 701846020