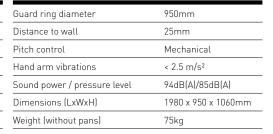

#### NORTON CLIPPER MACHINES

87-145

| 87 97 115 129 133 145 | Tile Saws | Masonry Saws | Floor Saws | Handheld<br>Cut-Off Saws | Drill Motors<br>& Drilling Rigs | Power Floats |
|-----------------------|-----------|--------------|------------|--------------------------|---------------------------------|--------------|
|                       | 87        | 97           | 115        | 129                      | 133                             | 145          |