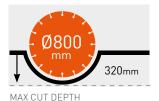

-----------|------------------------|
|                      |   | Fuse/Generator         | 16A / 19 kVA           |
|                      |   | Blade x bore           | Ø 800 x25.4mm          |
| _                    | _ | Max. cutting depth     | 320mm                  |











| Tool speed RPM               | 1460 min <sup>-1</sup> |  |
|------------------------------|------------------------|--|
| Starter                      | Electric               |  |
| Raise and lower              | Manual                 |  |
| Propelling                   | Push                   |  |
| Hand arm vibrations          | 4.86 m/s <sup>2</sup>  |  |
| Sound power / pressure level | 94 dB (A) / 80 dB (A)  |  |
|                              | ·                      |  |

#### PRODUCT COMPARISON











ADJUSTABLE HANDLE

DEPTH CONTROL HAND WHEEL

WATER HOSE CONNECTOR





# FLOOR SAW ACCESSORIES

## C51

| DESCRIPTION          | ITEM No.  |
|----------------------|-----------|
| 4 - Front wheel (x1) | 310006082 |
| 5 - Rear wheel (x1)  | 310005495 |
| Belts                | 310006076 |

# CS451 P13

| DESCRIPTION                            | ITEM No.  |
|----------------------------------------|-----------|
| 1 - Kit for twin blade mounting (18mm) | 310357954 |
| 4 - Front wheel (x2)                   | 510101401 |
| 5 - Rear wheel (x2)                    | 510101399 |
| Belts                                  | 310349309 |

# CS1 P13

| DESCRIPTION          | ITEM No.  |
|----------------------|-----------|
| 4 - Front wheel (x2) | 310461922 |
| 5 - Rear wheel (x2)  | 310461921