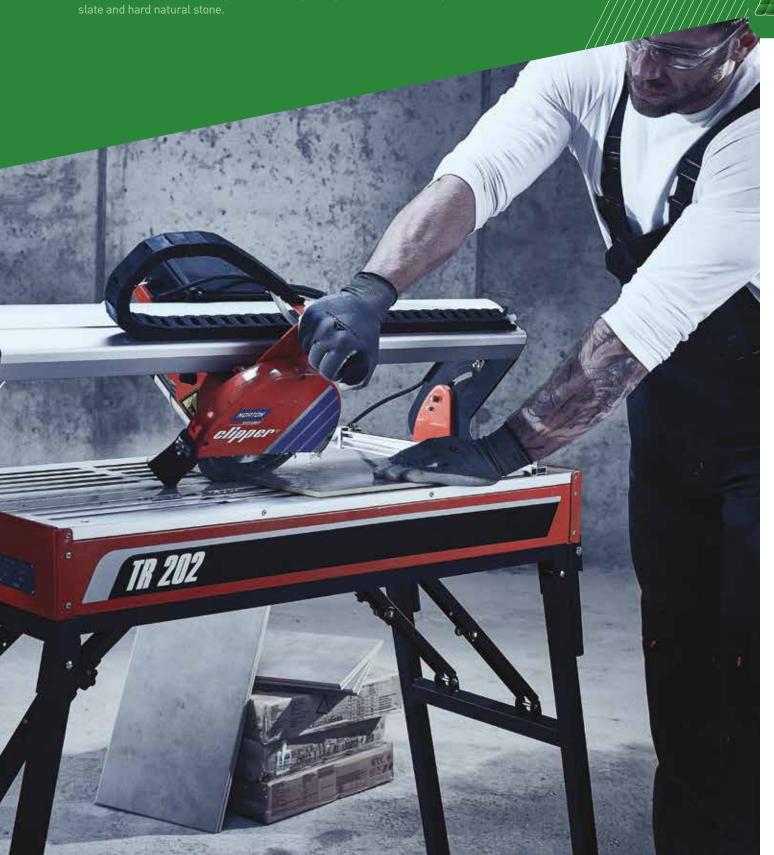

#### NORTON CLIPPER MACHINES

87-145

| 87 97 115 129 133 145 | Tile Saws | Masonry Saws | Floor Saws | Handheld<br>Cut-Off Saws | Drill Motors<br>& Drilling Rigs | Power Floats |
|-----------------------|-----------|--------------|------------|--------------------------|---------------------------------|--------------|
|                       | 87        | 97           | 115        | 129                      | 133                             | 145          |