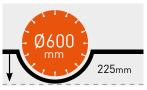

15kW (20 hp)        |
| Blade x bore       | Ø 600 x 25.4mm      |
| Max. cutting depth | 225mm               |
| Dimensions (LxWxH) | 1200 x 600 x 1100mm |
| Weight             | 240kg               |
|                    |                     |

| Water tank capacity          | Optional (25l accessory) |  |  |
|------------------------------|--------------------------|--|--|
| Tool speed RPM               | 1775 min <sup>-1</sup>   |  |  |
| Starter                      | Electric                 |  |  |
| Raise and lower              | Manual hydraulic         |  |  |
| Propelling                   | Automatic                |  |  |
| Hand arm vibrations          | 3.35 m/s <sup>2</sup>    |  |  |
| Sound power / pressure level | 107 dB(A)/89 dB(A)       |  |  |

#### PRODUCT FEATURES







CONTROL BOX



MANUALLY OR HYDRAULICALLY RAISE AND LOWER THE BLADE



REMOVABLE WATER TANK (OPTIONAL)

| DIAMOND BLADE<br>RECOMMENDATIONS<br>FOR CSB1 (PETROL) |               |             |                    |             |
|-------------------------------------------------------|---------------|-------------|--------------------|-------------|
| Substrate / Material                                  | BETON         | BETON       | ASPHALT            | ASPHALT     |
| Recommended Product                                   | EXTREME BETON | PRO BETON   | EXTREME ASPHALT 10 | PRO ASPHALT |
| Diameter                                              | 600mm         | 600mm       | 600mm              | 600mm       |
| Bore                                                  | 25.4mm        | 25