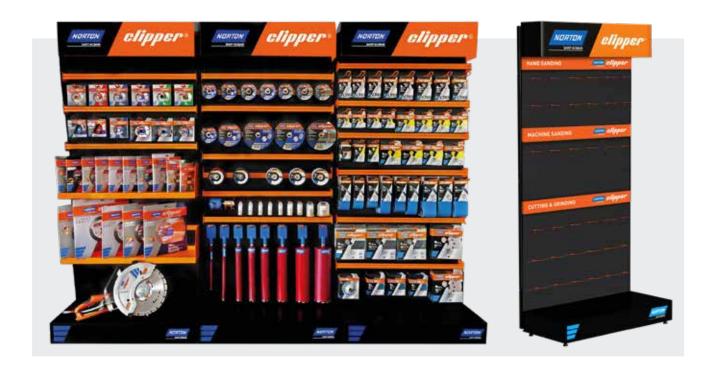

# MACHINE NAME MEANING MACHINE NAME MEANING MACHINE NAME MEANING TT180 Tile Table Saw ø180mm - version 0 TT200 Tile Table Saw ø200mm - version 0 TT251 Tile Table Saw ø250mm - version 1 TR232 L TR232 L Tile Rail Saw ø230mm - version 2 - short cutting length TR232 L TR232 L Tile Rail Saw ø230mm - version 2 - long cutting length TR252 Tile Rail Saw ø250mm - version 0

#### MASONRY SAWS MACHINE NAME Clipper Masonry Saw ø350mm - direct shaft -CM 35 mini clipper version 0 Clipper Masonry Saw ø400 - direct shaft CM42 compact Clipper Stone Saw - Cutting length 120 cm - Classic version - version 0 CST120 UNO Clipper Stone Saw - Cutting length 100 cm -CST100 version 0 Clipper Stone Saw - Cutting length 120 cm -CST120 Clipper Stone Saw - Cutting length 150 cm -CST150

| MACHINE NAME   | MEANING                                                           |
|----------------|-------------------------------------------------------------------|
|                |                                                                   |
| CST120 ALU     | Clipper Stone Saw - Cutting length 120 cm - aluminium - version 0 |
| CM401          | Clipper Masonry Saw ø400mm                                        |
| CM501          | Clipper Masonry Saw ø500mm - version 1                            |
| JUMBO 651      | Clipper Jumbo Masonry Saw ø650mm - version 1                      |
| JUMBO 900      | Clipper Jumbo Masonry Saw ø900mm - version 0                      |
| JUMBO 1000     | Clipper Jumbo Masonry Saw ø1000mm -<br>version 0                  |
| CMV 1000 verto | Clipper Masonry Saw Vertical ø1000mm -<br>version 0               |
| CM 1000 jumbo  | Clipper Masonry Saw ø1000mm - version 0                           |