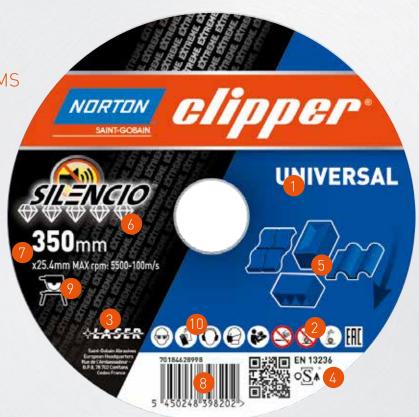

rilling requires the use of water. Properly ground the core drill, as the use of any electrical tools in wet areas can be hazardous.

The core drill must be securely fastened to the intended work surface (wall, deck, etc.), using anchor bolts, vacuum pad or jack screw.

Use extreme caution when drilling through floors. Check for electrical conduit.

Provide protection for all personnel and materials below the areas being drilled.

# OPTIMAL RPM FOR DIAMOND CORE BITS







# DIAMOND TOOLS SAFETY RECOMMENDATIONS

# DIAMOND BLADE DO'S & DON'TS





# **BLADE MARKING SYSTEMS** Product Name Wet or Dry cutting

- Laser Welding Logo
- European Standards
- Material Pictograms
- Quality tier rating
- Diameter and Bore (hole) size
- EAN 13 Code
- Machine Pictogram
- Safety and Restrictions of Use



### **BLADE MARKING SYSTEMS**

- Manufacturer's Name
- 2 Article Number
- Application Safety Standard
- Direction of Rotation
- 5 Specification
- 6 Diameter and Bore
- Manufacturer's production code required for traceability
- 8 Maximum operating speed in RPM and m/s



# SAFETY & INFORMATION PICTOGRAMS:



Do not use for face grinding



Do not use with hand-held grinding machine



Do not use for wet grinding



Only suitable for wet grinding



Wear eye protection



Wear protective gloves



Only to be used with a back-up pad



Wear ear



Wear a mask



Refer to instructions manual/booklet



Do not use if damaged



Do not use if damaged



Danger :



Danger : risk of cut



Never move the machine with the blade running idle



Blade direction of rotation



Do not lift the machi