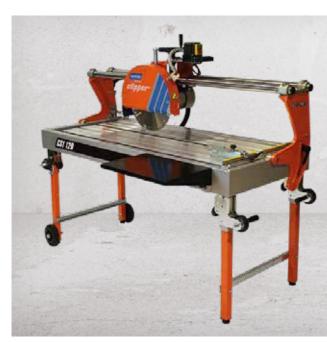

#### NORTON CLIPPER MACHINES

87-145

| 87 97 115 129 133 145 | Tile Saws | Masonry Saws | Floor Saws | Handheld<br>Cut-Off Saws | Drill Motors<br>& Drilling Rigs | Power Floats |
|-----------------------|-----------|--------------|------------|--------------------------|---------------------------------|--------------|
|                       | 87        | 97           | 115        | 129                      | 133                             | 145          |