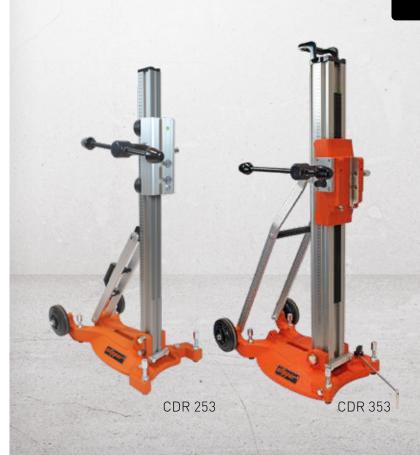

|
|          |             | Ø Range | 15-200mm      | Connection | 1/2 + 1 1/4" |
|          |             | RPM*    | 540/1050/2000 | Weight     | 8.5kg        |

<sup>\*</sup> RPM under load

#### PRODUCT FEATURES







3-SPEED GEARBOX.



DUAL WATER-INLET AND DUST-COLLECTOR CONNECTOR



DIFFERENTIAL SWITCH 230 V 16 A - 10 mA

#### DRILLING CORE BITS RECOMMENDED FOR CDM 203

| Substrate / Material |                      |                 |
|----------------------|----------------------|-----------------|
|                      | BETON                | BETON           |
| Recommended Product  | PRO CB BETON CROWNED | PRO CB BETON XT |
| OD : Outer Diameter  | 16-51                | 52-132          |
| Page reference       | 77                   | 77              |

# CDR 253/353



Aluminium drill stand combining rigidity, precision and ease of use. Accurate and smooth drilling guide of four high performance nylon rolls. Easily accessible guiding wheels for wear compensation adjustment.

- Made from a lightweight yet sturdy aluminium column, which is built to last
- Roll-guided carriage for a high degree of accuracy in drill guiding
- Multi-purpose drive lever which can be used for levelling and locking screws
- Standard motor mounting fixture fits to most drilling motors on the market
- Pre-mounted rig allows the operator to use the equipment straight from the box

250 / 400mm

/<sup>A</sup> 13-23.9kg



600-690mm

0 - 45°

|                         | CDR 253        | CDR 353        | CDR 353 + SPACER      |
|-------------------------|----------------|------------