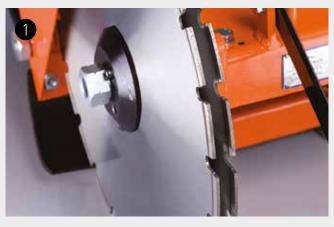

| 510101399 |
| Belts                                  | 310360982 |

## CSB1 P21

| DESCRIPTION                                  | ITEM No.  |
|----------------------------------------------|-----------|
| Kit guard + pulleys for Ø350mm<br>(CSB1 P21) | 310006678 |
| 3 - Kit water tank                           | 310419088 |
| 4 - Front wheel (x1)                         | 310004260 |
| 5 - Rear wheel (x1)                          | 310004873 |
| Belts                                        | 310031861 |
| Ventilator belt                              | 310004455 |

## SPEEDY CART

| DESCRIPTION              | ITEM No.  |
|--------------------------|-----------|
| 6 - Water tank 11l       | 310521698 |
| Cart adapter: TS 410-420 | 310501671 |
| Cart adapter: K760       | 310501670 |

















127

# NOTES





# HANDHELD CUT-OFF SAWS





# CP512 RANGE

# CP514 RANGE



3/2

# CP512 & CP514





#### **USER-FRIENDLY**

- Electronic carburettor allows an easy three-step engine start. No more choke or half-throttle set-up
- Easy stopping: just press the red button
- Five-spring anti-vibration system
- Back-end handle and enhanced weight balance
- iLube®: No more worrying about two-stroke fuel mixtures. Just fill with regular fuel and two-stroke oil

#### LONG-LIFE & LOW MAINTENANCE

- Easy semi-automatic belt tensioning
- Multi-stage air filter with pulsating air streams. Fitted with external rocker wheel to prevent filters from clogging
- Magnesium blade guard for extra safety and lighter weight.

  Nikasil-coated cylinder and heavy duty starter rope for longer life