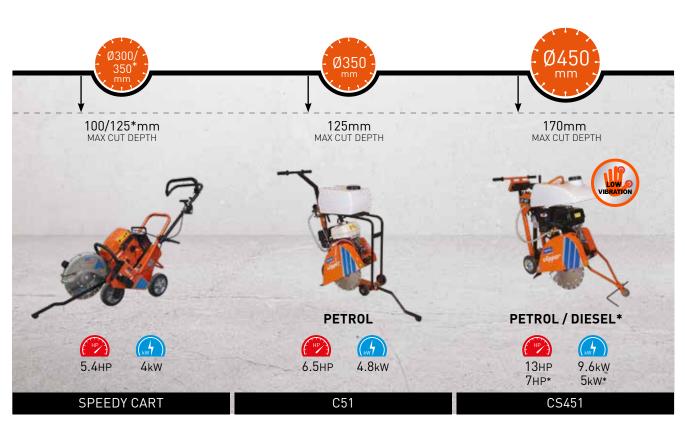

|           |

## ISC

| DESCRIPTION                        | ITEM No.    |
|------------------------------------|-------------|
| 7 - Tilting table 0 to 45° for ISC | 310004539   |
| 8 - Flat conveyor cart for ISC     | 310004703   |
| 9 - Water distribution kit         | 310004732   |
| 10 - Hood                          | 310004552   |
| 11 - Dust extraction bag type      | 310004544*  |
| Dust extraction cabinet type       | 310004536   |
| Protection blade guard             | 510108157   |
| Conveyor cart wheel (1x)           | 00310004284 |
| Water pump                         | 00310004300 |

<sup>\*</sup> Available on request























#### HOW TO SELECT ISC AND ISM MASONRY SAWS AND ACCESSORIES







# FLOOR SAWS





# PETROL / DIESEL





# PETROL / DIESEL



# **ELECTRIC**







#### PRODUCT FEATURES







RISE / LOWER SYSTEM



ADJUSTABLE HANDLE POSITION



EASY MOUNTING OF THE CUT-OFF SAW



#### Clipper's Tip

The Norton Clipper SPEEDY CART is designed to work with the most popular high-speed saws, making easy work of any concrete, asphalt, or curb cutting job. Featuring precise depth adjustment, effortless rolling wheels, and ergonomic controls, makes this product a must-have accessory for high-speed saw cutting.

Norton Clipper SPEEDY CART is built to last, with a durable and long lasting steel frame. Its user-friendly design and ease of operation, makes the SPEEDY CART the smoothest floor cutting

#### **CART ADAPTERS\***

| MACHINE MODELS | ITEM NO.  |
|----------------|-----------|
| TS 410-420     | 31050167