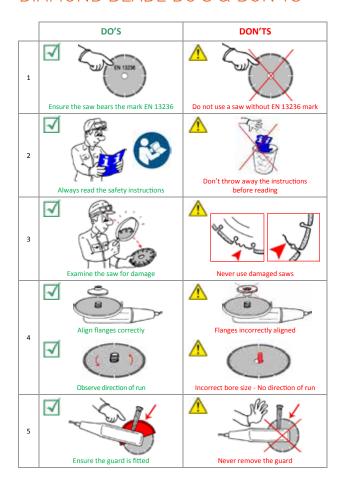

rence of the core bit should penetrate the drilling surface before additional pressure is applied to the handle
- Exert steady downward pressure onto the core bit whilst drilling.

  Do not force the core bit into the material



In most cases, core drilling requires the use of water. Properly ground the core drill, as the use of any electrical tools in wet areas can be hazardous.

The core drill must be securely fastened to the intended work surface (wall, deck, etc.), using anchor bolts, vacuum pad or jack screw.

Use extreme caution when drilling through floors. Check for electrical conduit.

Provide protection for all personnel and materials below the areas being drilled.

# OPTIMAL RPM FOR DIAMOND CORE BITS







# DIAMOND TOOLS SAFETY RECOMMENDATIONS

# DIAMOND BLADE DO'S & DON'TS





# **BLADE MARKING SYSTEMS** Product Name Wet or Dry cutting

- Laser Welding Logo
- European Standards
- Material Pictograms
- Quality tier rating
- Diameter and Bore (hole) size
- EAN 13 Code
- Machine Pictogram
- Safety and Restrictions of Use



### **BLADE MARKING SYSTEMS**

- Manufacturer's Name
- 2 Article Number
- Application Safety Standard
- Direction of Rotation
- 5 Specification
- 6 Diameter and Bore
- Manufacturer's production code required for traceability
- 8 Maximum operating speed in RPM and m/s



# SAFETY & INFORMATION PICTOGRAMS:



Do not use for face grinding



Do not use with hand-held grinding machine



Do not use for wet grinding



Only suitable for wet grinding



Wear eye protection



Wear protective gloves



Only to be used with a back-up pad



Wear ear