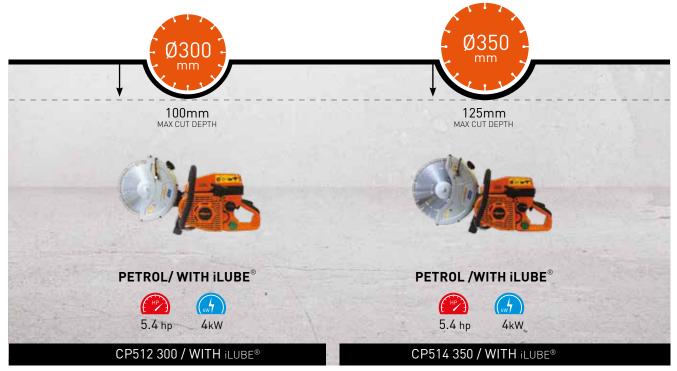

SCRIPTION                                  | ITEM No.  |
|----------------------------------------------|-----------|
| Kit guard + pulleys for Ø350mm<br>(CSB1 P21) | 310006678 |
| 3 - Kit water tank                           | 310419088 |
| 4 - Front wheel (x1)                         | 310004260 |
| 5 - Rear wheel (x1)                          | 310004873 |
| Belts                                        | 310031861 |
| Ventilator belt                              | 310004455 |

## SPEEDY CART

| DESCRIPTION              | ITEM No.  |
|--------------------------|-----------|
| 6 - Water tank 11l       | 310521698 |
| Cart adapter: TS 410-420 | 310501671 |
| Cart adapter: K760       | 310501670 |

















127

# NOTES





# HANDHELD CUT-OFF SAWS





# CP512 RANGE

# CP514 RANGE



3/2

# CP512 & CP514





#### **USER-FRIENDLY**

- Electronic carburettor allows an easy three-step engine start. No more choke or half-throttle set-up
- Easy stopping: just press the red button
- Five-spring anti-vibration system
- Back-end handle and enhanced weight balance
- iLube®: No more worrying about two-stroke fuel mixtures. Just fill with regular fuel and two-stroke oil

#### LONG-LIFE & LOW MAINTENANCE

- Easy semi-automatic belt tensioning
- Multi-stage air filter with pulsating air streams. Fitted with external rocker wheel to prevent filters from clogging
- Magnesium blade guard for extra safety and lighter weight.

  Nikasil-coated cylinder and heavy duty starter rope for longer life
- V-belt for driving cutting blade
- Tank caps with over-tightening protection

| 0 iLUBE