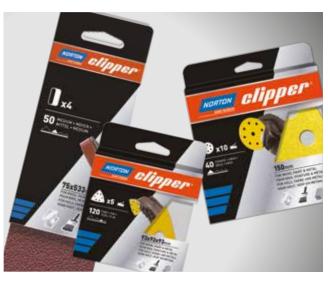

ABRASIVES 151-172 TECHNICAL 173-186

| Cutting disc & grinding wheel        | 151 |
|--------------------------------------|-----|
| Coated abrasives for machine sanding | 157 |
| Coated abrasives for floor sanding   | 164 |