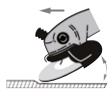

GRINDING WHEELS ADVICE

# SHAPE SPECIFICATION SYSTEM

BF 27

Depressed centre grinding wheels. Available in diameters 76-230mm for hand-held machines

Application: grinding

BF 29

Depressed centre grinding wheels. Available in diameters 115mm and 125mm for hand-held machines

Application: grinding

BF 41

Flat cutting discs.
Available in diameters
40-400mm for
hand-held machines
and 250-400mm for
stationary machines

Application: cutting-off

BF 42

Depressed centre cutting discs. Available in diameters 76-230mm for hand-held machines

Application: cutting-off

# PORTABLE GRINDERS

### **GRINDING ROUGH WORK**

- Do not use a cutting disc for snagging
- Do not work with the side of a wheel, you will cut the reinforcing cloths
- Work at an angle of 10 to 30° with a longitudinal action







### **GRINDING FINISHING WORK**

- Angle of work 15°
- Rotary action



### **CUTTING-OFF**

• Arrange the workpiece so that a uniform section can be cut











# FIXED MACHINE

# **DOWNSTROKE HEADS**

- Lay out the shape parts in order to have a constant section
- Avoid any wedging of the grinding wheel
- Make sure the wheel is cleared



### **AUTOMATIC FEED**

• In the case of thick parts, use the reciprocating motion of the carriage



### **OSCILLATING HEADS**

### OPERATING MODE

- 1 Oscillating
- 2 Cutting-off
- Do not use this type of machine with a downstroke action







# **RESHAPING YOUR WORLD WITH...**

WORLDWIDE MARKET LEADERSHIP
WORLD CLASS PRODUCT INNOVATIONS
CUTTING EDGE TECHNOLOGIES
A COMPLETE RANGE OF STOCK PRODUCTS
THE WIDEST SPECTRUM OF PRODUCT QUALITY
MADE-TO-O