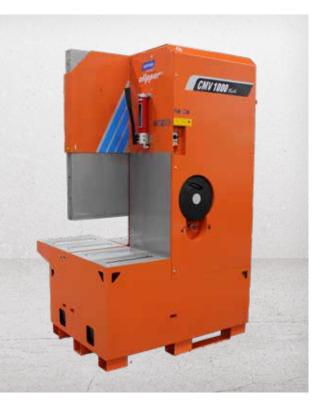

|                 |
| Page reference                                        | 46                      | 46                  | 42                         | 62              |
|                                                       |                         |                     |                            |                 |

# CMV 1000 VERTO

- High performance cutting on blocks up to 650mm in height without flipping the material
- Central lifting eye and built in forklift sleeves (800 x 1200mm) for easy on site manoeuvrability
- Saw head permanently encapsulated to ensure user safety
- Laser engraved rule on the table helps the operator make a precise cut
- Hydraulic rolling table makes the material placement easier and quicker\*
- Wheel kit enables easy movement around the work site\*



\* Only available on 70184603244 and 70184607717

#### Basic version

Item No. 70184603243







#### Machine with roller table and wheel kit

| Item No. | 70184603244 |
|----------|-------------|
|          |             |

Machine with roller table 70184607717 Item No.

| Supply voltage/Power kW (Hp) | 400V ~3 /7.5 kW (10 hp) |
|------------------------------|-------------------------|
| Max blade x bore             | Ø1000 x 60mm            |
| Max material height          | 650mm                   |
| Max cutting depth            | 650mm                   |
| Max cutting length           | 425mm                   |
| RPM                          | 900min <sup>-1</sup>    |
| Weight                       | 583kg                   |
| Dimensions (mm)              | 1200 x 800 x 1995mm