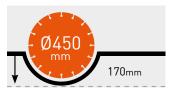

4kVA              |
| Blade x bore                    | Ø 350 x 25.4mm           |
| Max. cutting depth              | 125mm                    |
| Dimensions (LxWxH)              | 1160 x 512 x 990mm       |
| Water tank capacity (removable) | N/A                      |
| Tool speed RPM                  | 2850 min <sup>-1</sup>   |
| Starter                         | Electric                 |
| Raise and lower                 | Manual                   |
| Propelling                      | Push                     |
| Hand arm vibrations             | <2.5 m/s²                |
| Sound power / pressure level    | 94 dB (A) / 80 dB (A)    |
| Weight                          | 105kg                    |
|                                 |                          |

#### PRODUCT FEATURES







TWIN BLADE MOUNTING (CS451 E ONLY)



MAX CUT DEPTH CS451 ET



WATER HOSE CONNECTOR (CS451 E ONLY)

#### DIAMOND BLADE RECOMMENDATIONS **FOR CS451 E & ET** SILENCIO **ASPHALT EXTREME BETON** EXTREME BETON SILENCIO **EXTREME ASPHALT** PRO 4X4 EXPLORER CS451 E





#### PRODUCT DATA

| Item No. 70184623924 |   | Supply Voltage / Power | 400V 3~ / 7.5kW (10 hp |
|----------------------|---|------------------------|------------------------|
|                      |   | Fuse/Generator         | 16A / 19 kVA           |
|                      |   | Blade x bore           | Ø 800 x25.4mm          |
| _                    | _ | Max. cutting depth     | 320mm                  |











| Tool speed RPM               | 1460 min <sup>-1</sup> |  |
|------------------------------|-----------