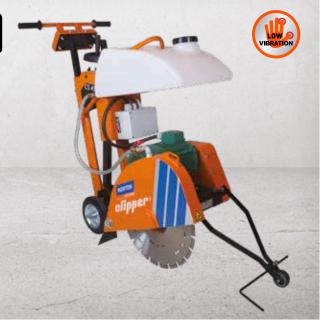

#### NORTON CLIPPER MACHINES

87-145

| 87 97 115 129 133 145 | Tile Saws | Masonry Saws | Floor Saws | Handheld<br>Cut-Off Saws | Drill Motors<br>& Drilling Rigs | Power Floats |
|-----------------------|-----------|--------------|------------|--------------------------|---------------------------------|--------------|
|                       | 87        | 97           | 115        | 129                      | 133                             | 145          |