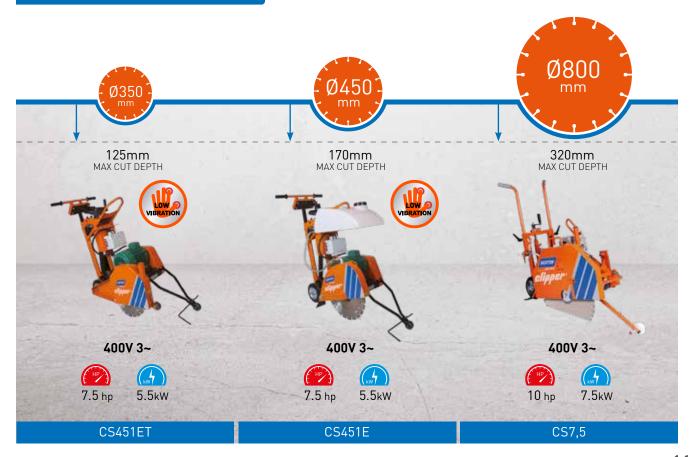

|

## ISC

| DESCRIPTION                        | ITEM No.    |
|------------------------------------|-------------|
| 7 - Tilting table 0 to 45° for ISC | 310004539   |
| 8 - Flat conveyor cart for ISC     | 310004703   |
| 9 - Water distribution kit         | 310004732   |
| 10 - Hood                          | 310004552   |
| 11 - Dust extraction bag type      | 310004544*  |
| Dust extraction cabinet type       | 310004536   |
| Protection blade guard             | 510108157   |
| Conveyor cart wheel (1x)           | 00310004284 |
| Water pump                         | 00310004300 |

<sup>\*</sup> Available on request























#### HOW TO SELECT ISC AND ISM MASONRY SAWS AND ACCESSORIES







# FLOOR SAWS





# PETROL / DIESEL





# PETROL / DIESEL



# **ELECTRIC**







#### PRODUCT FEATURES







RISE / LOWER SYSTEM



ADJUSTABLE HANDLE POSITION



EASY MOUNTING OF THE CUT-OFF SAW



#### Clipper's Tip

The Norton Clipper SPEEDY CART is designed to work with the most popular high-speed saws, making easy work of any concrete, asphalt, or curb cutting job. Featuring precise depth adjustment, effortless rolling wheels, and ergonomic controls, makes this product a must-have accessory for high-speed saw cutting.

Norton Clipper SPEEDY CART is built to last, with a durable and long lasting steel frame. Its user-friendly design and ease of operation, makes the SPEEDY CART the smoothest floor cutting

#### **CART ADAPTERS\***

| MACHINE MODELS | ITEM NO.  |
|----------------|-----------|
| TS 410-420     | 310501671 |
| K760           | 310501670 |



###