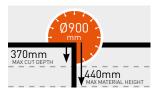

#### NORTON CLIPPER MACHINES

87-145

| 87 97 115 129 133 145 | Tile Saws | Masonry Saws | Floor Saws | Handheld<br>Cut-Off Saws | Drill Motors<br>& Drilling Rigs | Power Floats |
|-----------------------|-----------|--------------|------------|--------------------------|---------------------------------|--------------|
|                       | 87        | 97           | 115        | 129                      | 133                             | 145          |