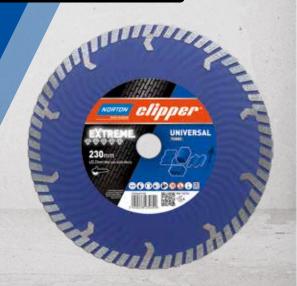

#### DIAMOND TOOL QUALITY TIERING

Within the Norton Clipper diamond tool range, we offer a choice of three performance levels, adapted to the requirements of our customers. Quality tiering is clearly communicated through the range names: Extreme, Pro and Classic, which are supported on the packaging by the number of quality diamonds located underneath the names. An additional performance indicator on the sleeve quickly and effectively indicates Pro and Extreme products.

**CLASSIC:** good quality versus performance ratio for occasional use.

**PRO:** professional quality for frequent use, designed for high performance and great productivity.

**EXTREME:** the most innovative Norton Clipper blades, with the fastest and smoothest cutting speeds and extremely long life, for the heaviest use.