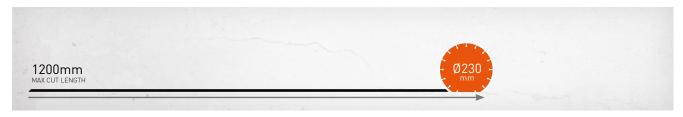

ply Voltage / Power | 230V 1~ / 1.1kW     |

| 15mm / 10mm            |
|------------------------|
| 860mm                  |
| 860 x 565mm            |
| 2950 min <sup>-1</sup> |
| < 2.5 m/s²             |
| 71 dB (A) / 79 dB (A)  |
|                        |



#### PRODUCT FEATURES







TILTING HEAD (0 TO 45°)





| opth at 90° / at 45° 15mm / 10mm<br>ligth 1200mm |
|--------------------------------------------------|
| gth 1200mm                                       |
|                                                  |
| 1200 x 565mm                                     |
| 1 2950 min <sup>-1</sup>                         |
| itions < 2.5 m/s²                                |
| pressure level 71 dB (A) / 79 dB (A)             |
|                                                  |



#### PRODUCT FEATURES



ADJUSTABLE CLAMPS FOR FIXING THE TILES



ANGULAR CUTTING GUIDE / RUBBER-COVERED TABLE



# TILE SAW SPARE PARTS & ACCESSORIES





TR232 S & TR232 L

| TR202                                 |                        |
|---------------------------------------|------------------------|
| DESCRIPTION                           | ITEM No.               |
|                                       |                        |
| 1 - Flange kit and nut                | 510100630              |
| 1 - Flange kit and nut<br>Switch 230V | 510100630<br>310479885 |

| DESCRIPTION         | ITEM No.  |
|---------------------|-----------|
| Flange kit and nut  | 510100973 |
| Switch 230V         | 310340138 |
| 2 - Water pump 230V | 310365204 |







# MASONRY SAWS





# MASONRY SA