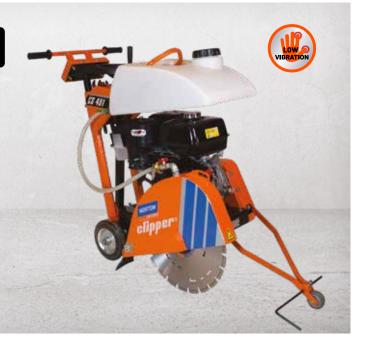

| Dimensions (LxWxH) | 780 x 460 x 890mm | Hand Arm Vibrations     |
| 6.5 hp   | 4.8kW | PETROL | Weight             | 76kg              | Sound power / pressur   |
|          |       |        |                    |                   |                         |



#### PRODUCT FEATURES









ADJUSTABLE HANDLE HEIGHT SEALED WHEEL BEARINGS

REMOVABLE 20 LITRE POLYURETHANE WATER TANK



# CS451 LOW VIBRATION

- Vibration absorbing handlebars reduces the intensity of hand-arm vibrations experienced by the operator and therefore extends working exposure time
- Handlebars have height adjustment settings to suit the individual user
- High capacity (25 litre) water tank allows wet-cutting even when working away from a water source
- Well balanced due to optimised weight distribution





#### CS451 P13

Item No. 70184628433



13 hp







CS451 D7

Item No. 70184629089







DIESEL

| Power source                    | Petrol                 |
|---------------------------------|------------------------|
| Motor type                      | HONDA GX390 Cyclonic   |
| Power                           | 9.6kW (13 hp)          |
| Blade x bore                    | Ø 450 x 25.4mm         |
| Max. cutting depth              | 170mm                  |
| Dimensions (LxWxH)              | 1180 x 538 x 1040mm    |
| Water tank capacity (removable) | 25 L                   |
| Tool speed RPM                  | 2573 min <sup>-1</sup> |
| Starter                         | Recoil                 |
| Raise and lower                 | Manual                 |
| Propelling