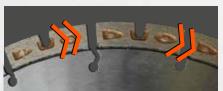

0184694030 |        |
| i.          | 1000      | 60/55        | 15/4.4              | 70184694595 |        |

Formerly BS Silencio











Formerly FMD DUO



| MACHINES | Ø<br>(mm) | BORE<br>(mm) | SEGMENT<br>H/W (mm) | ITEM No.    | × |
|----------|-----------|--------------|---------------------|-------------|---|
| A        | 300*      | 30/25.4      | 15/2.8              | 70184612282 |   |
| A        | 350*      | 30/25.4      | 15/2.8              | 70184612283 |   |
| A        | 400       | 25.4         | 10/3.2              | 70184611438 |   |
| A        | 450       | 25.4         | 10/3.2              | 70184611439 |   |
| A        | 500       | 25.4         | 7/3.8               | 70184611440 |   |





### PRODUCT FEATURES



15mm HIGH SEGMENTS ON DIAMETER 300mm AND 350mm



ROTATIONAL DIRECTION



FOR BEST RESULTS USE ON NORTON CLIPPER MASONRY SAWS - SEE PAGE 103



# PRO UNIVERSAL SILENCIO









- The Norton Clipper Pro Universal Silencio blade reduces noise by up to eight times (-9 dB(A)) compared to conventional blades when used with a masonry saw
- The Pro Universal Silencio blade features 12mm high segments for longer life

| • | · Ideal for concrete and building materials,   |
|---|------------------------------------------------|
|   | it achieves a fast, efficient cut with limited |
|   | noise for sensitive environments at a more     |
|   | economical cost when price is a consideration  |
|   |                                                |

| MACHINES | Ø<br>(mm) | BORE<br>(mm) | SEGMENT<br>H/W (mm) | ITEM No.    |
|----------|-----------|--