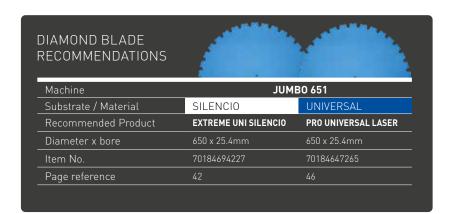

A            |
| Blade x bore                 | Ø 650 x 25.4mm         |
| Tool speed RPM               | 1350 min <sup>-1</sup> |
| Max. cutting depth           | 265mm                  |
| Max. cutting length          | 500mm                  |
| Max. material height         | 280mm                  |
| Table size                   | 600 x 500mm            |
| Hand Arm Vibrations          | < 2.5 m/s²             |
| Sound power / pressure level | 100 dB (A) / 86 dB (A) |
| Dimensions (LxWxH)           | 1700 x 800 x 1480mm    |
| Weight                       | 212kg                  |
|                              |                        |

#### PRODUCT FEATURES





MAX CUT DEPTH

HEAVY DUTY FRAME





TWO WHEELS
WITH LOCKING DEVICE

TILTING TABLE - 310005275 (AVAILABLE ON REQUEST)



# JUMBO 900/1000

- Heavy duty construction with four wheels, allowing ease of movement around the work site
- Graduated scale on an angle, which gives the operator greater visibility of the cutting guide position
- Curtain located in front of the blade reduces the amount of splash when the machine is in use
- Improved blade guard provides even easier access to the blade. This reduces the amount of machine downtime when the blade is being replaced





















10 hp 7.5kW 400V

JUMBO 900 100-3-400V

JUMBO 1000 100-3-400V

JUMBO 1000 P13 EASY START

| Item No.                     | 70184613939            | 70184621669            | 70184629335            |
|------------------------------|------------------------|------------------------|------------------------|
| Engine type