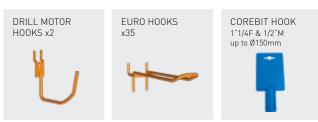

NDISING SOLUTIONS

Norton Clipper branded display kits feature a selection of components that can be tailored to different product and merchandising requirements. Additionally we offer a range of portable displays and a suite of point-of-sale graphic templates.

#### STANDS DISPLAY KITS



#### **DISPLAY KITS**

The complete kit comes with all components needed to create a full display for all Norton Clipper products.

KIT CONTAINS: Base x1, pegboards x4, header x1, shelf x1, legs x2, single pegs x20, euro hooks x15

| DESCRIPTION                | QIY | IIEM No.  |
|----------------------------|-----|-----------|
| Complete kit with light    | 1   | 410048416 |
| Complete kit without light | 1   | 410048415 |

#### **ACCESSORIES**

Accessories can be ordered separately if required.









| DESCRIPTION          | QTY | ITEM No.   |
|----------------------|-----|------------|
| Header with light    | 1   | 410082634* |
| Header without light | 1   | 410082633* |
| Shelf                | 1   | 410059872* |
| Drill motor hooks x2 | 1   | 510116152* |
| Eurohooks x35        | 1   | 410081866* |
| Core Drillhook       | 1   | 510120422* |
|                      |     |            |

\*Made to order

#### POINT-OF-SALE GRAPHICS

A complete set of graphic templates have been created for each of our product ranges per market. As our product portfolio varies per customer, language, and country, our point-of-sale templates can be adapted to cater for all requirements. For information about tailored designs please contact your local sales representative.

#### POINT-OF-SALE GRAPHICS