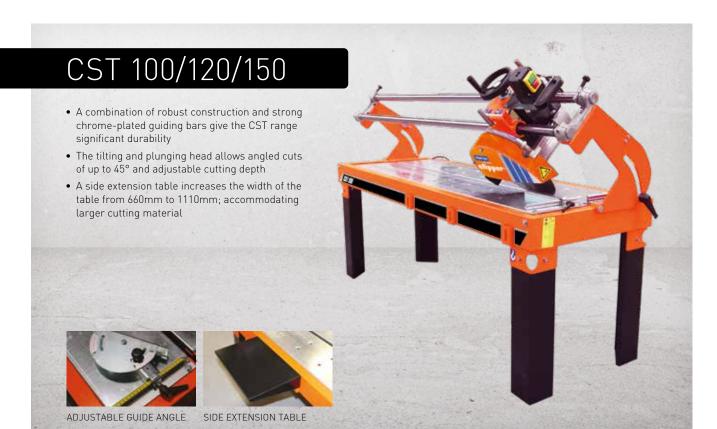

|--------------|----------------------|-------------------|------------------|
| Substrate / Material                   | BETON        | SILENCIO             | UNIVERSAL         | ALL MATERIALS    |
| Recommended Product                    | PRO BETON    | EXTREME UNI SILENCIO | EXTREME UNIVERSAL | PRO 4X4 EXPLORER |
| Diameter x bore                        | 400 x 25.4mm | 400 x 25.4mm         | 400 x 25.4mm      | 400 x 25.4mm     |
| Item No.                               | 70184627062  | 70184640270          | 70184611438       | 70184602095      |
| Page reference                         | 35           | 42                   | 43                | 54               |
|                                        |              |                      |                   |                  |



| 4 hp 3kW 400V        | CST100              | CST120              | CST150              |
|----------------------|---------------------|---------------------|---------------------|
| Item No.             | 70184613982         | 70184613892         | 70184614026         |
| Supply Voltage/Power | 400V 3~/ 3kW (4 hp) | 400V 3~/ 3kW (4 hp) | 400V 3~/ 3kW (4 hp) |
| Fuse (Generator)     | 16A / 8kVA          | 16A / 8kVA          | 16A / 8kVA          |
| Max. blade x bore    | Ø 350 x 25.4mm      | Ø 350 x 25.4mm      | Ø 350 x 25.4mm      |

| PRODUCT DATA (ALL MACHINES)  | CST100                  | CST120                  | CST150                  |
|------------------------------|-------------------------|-------------------------|-------------------------|
| Max. cutting depth