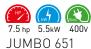

p>   |  |
| Max. cutting depth           | 190mm                    |  |
| Max. cutting length          | 750mm                    |  |
| Flat table size (optional)   | 710 x 615mm              |  |
| Tilting table (optional)     | 710 x 610mm              |  |
| Hand Arm Vibrations          | < 2.5 m/s²               |  |
| Sound power / pressure level | 99 dB (A) / 85 dB (A)    |  |
| Dimensions (LxWxH)           | 1650 x 760 x 1750mm      |  |
| Weight                       | 280kg                    |  |

#### PRODUCT FEATURES







Conveyor carts, dust collectors and water supply systems are available as accessorie See selection chart below.



EXTREME UNI SILENCIO -70184630309



REFRACTORY - SEE
RECOMMENDATION TABLE

#### HOW TO SELECT ISC AND ISM MASONRY SAWS AND ACCESSORIES







| Item No.                     | 70184614005            |
|------------------------------|------------------------|
| Engine type                  | Electric               |
| Supply Voltage/ Power        | 400V 3~/5.5kW (7.5 hp) |
| Fuse/ Generator              | 32 A /14kVA            |
| Blade x bore                 | Ø 650 x 25.4mm         |
| Tool speed RPM               | 1350 min <sup>-1</sup> |
| Max. cutting depth           | 265mm                  |
| Max. cutting length          | 500mm                  |
| Max. material height         | 280mm                  |
| Table size                   | 600 x 500mm            |
| Hand Arm Vibrations          | < 2.5 m/s²             |
| Sound power / pressure level | 100 dB (A) / 86 dB (A) |
| Dimensions (LxWxH)           | 1700 x 800