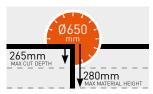

ctric               |
| Supply Voltage/ Power        | 400V 3~/5.5kW (7.5 hp) |
| Fuse/ Generator              | 32 A /14kVA            |
| Blade x bore                 | Ø 650 x 25.4mm         |
| Tool speed RPM               | 1350 min <sup>-1</sup> |
| Max. cutting depth           | 265mm                  |
| Max. cutting length          | 500mm                  |
| Max. material height         | 280mm                  |
| Table size                   | 600 x 500mm            |
| Hand Arm Vibrations          | < 2.5 m/s²             |
| Sound power / pressure level | 100 dB (A) / 86 dB (A) |
| Dimensions (LxWxH)           | 1700 x 800 x 1480mm    |
| Weight                       | 212kg                  |
|                              |                        |

#### PRODUCT FEATURES





MAX CUT DEPTH

HEAVY DUTY FRAME





TWO WHEELS
WITH LOCKING DEVICE

TILTING TABLE - 310005275 (AVAILABLE ON REQUEST)



# JUMBO 900/1000

- Heavy duty construction with four wheels, allowing ease of movement around the work site
- Graduated scale on an angle, which gives the operator greater visibility of the cutting guide position
- Curtain located in front of the blade reduces the amount of splash when the machine is in use
- Improved blade guard provides even easier access to the blade. This reduces the amount of machine downtime when the blade is being replaced





















10 hp 7.5kW 400V

JUMBO 900 100-3-400V

JUMBO 1000 100-3-400V

JUMBO 1000 P13 EASY START

| Item No.                     | 70184613939            | 70184621669            | 70184629335            |
|---