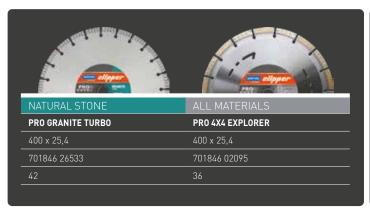

# SELECTING THE RIGHT BLADE FOR YOUR MATERIAL

To make selecting the right blade as easy as possible, our material colour coding system has been applied to all of our packaging.