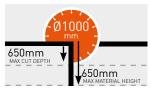

#### NORTON CLIPPER MACHINES

87-145

| 87 97 115 129 133 145 | Tile Saws | Masonry Saws | Floor Saws | Handheld<br>Cut-Off Saws | Drill Motors<br>& Drilling Rigs | Power Floats |
|-----------------------|-----------|--------------|------------|--------------------------|---------------------------------|--------------|
|                       | 87        | 97           | 115        | 129                      | 133                             | 145          |