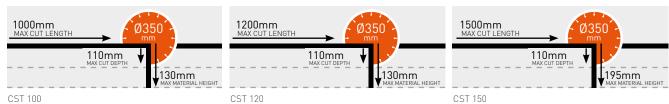

|
| Table size                   | 1000mm                  | 1200mm                  | 1500mm                  |
| Tool speed RPM               | 2800 min <sup>-1</sup>  | 2800 min <sup>-1</sup>  | 2800 min <sup>-1</sup>  |
| Hand arm vibrations          | <2.5m/s²                | <2.5m/s <sup>2</sup>    | <2.5m/s²                |
| Sound power / pressure level | 88.5dB (A) / 73.5db (A) | 88.5dB (A) / 73.5db (A) | 88.5dB (A) / 73.5db (A) |
| Dimensions (LxWxH)           | 1270 x 660 x 1350mm     | 1600 x 660 x 1350mm     | 1970 x 660 x 1350mm     |
| Dimensions (without legs)    | 1270 x 660 x 780mm      | 1600 x 660 x 780mm      | 1970 x 660 x 780mm      |
| Weight                       | 105kg                   | 160kg                   | 180kg                   |

#### MAX CUT DEPTH





# CST 100/120 ALUMINUM

- Made with aluminium parts, the CST 100 and CST 120 Alu machines are hardwearing yet lightweight for maximum manoeuvrability
- Strong chrome-plated guiding bars and tilting rail allows highly precise cuts of up to 45°
- Rubber layered, anti-slip table stabilises the cutting material to prevent slipping
- Incorporated side extension (450 x 300mm) increases the table width up to 960mm















2.4 hp 1.8kW 115V CST120 ALU 🚟

| Item No.                     | 70184602124             | 70184602125             |
|------------------------------|-------------------------|-------------------------|
| Supply Voltage/ Power        | 115V 1~/ 1.8kW (2.4 hp) | 115V 1~/ 1.8kW (2.4 hp) |
| Fuse (Generator)             | 16A / 6kVA              | 16A / 6kVA