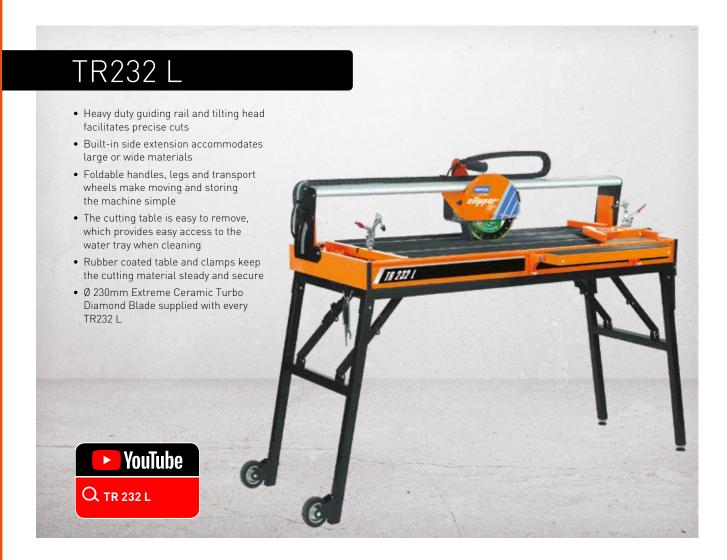

|                       |



| Item No. | 70184601105 |
|----------|-------------|
|          |             |



| Volts |
|-------|
| 23Uv  |

| Weight                 | 61kg                |
|------------------------|---------------------|
| Tilting head           | 0 - 45°             |
| Dimensions (LxWxH)     | 1560 x 600 x 1175mm |
| Blade x bore           | Ø 230 x 25.4mm      |
| Fuse/Generator         | 16A / 3 kVA         |
| Supply Voltage / Power | 230V 1~ / 1.1kW     |

| 15mm / 10mm            |
|------------------------|
| 860mm                  |
| 860 x 565mm            |
| 2950 min <sup>-1</sup> |
| < 2.5 m/s²             |
| 71 dB (A) / 79 dB (A)  |
|                        |



#### PRODUCT FEATURES







TILTING HEAD (0 TO 45°)





| opth at 90° / at 45° 15mm / 10mm<br>ligth 1200mm |
|--------------------------------------------------|
| gth 1200mm                                       |
|                                                  |
| 1200 x 565mm                                     |
| 1 2950 min <sup>-1</sup>                         |
| itions < 2.5 m/s²                                |
| pressure level 71 dB (A) / 79 dB (A)             |
|                                                  |



#### PRODUCT FEATURES



ADJUSTABLE CLAMPS FOR FIXING THE TILES



ANGULAR CUTTING GUIDE / RUBBER-COVERED TABLE



# TILE SAW SPARE PARTS & ACCESSORIES





TR232 S & TR232 L

| TR202                                 |                        |
|---------------------------------------|------------------------|
| DESCRI