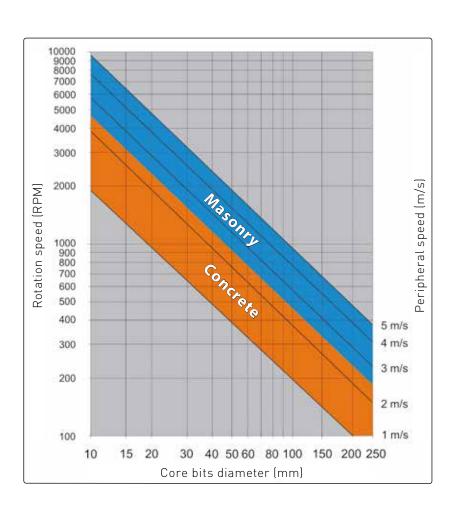

there is no skidding or lateral movement of the core bit. The entire circumference of the core bit should penetrate the drilling surface before additional pressure is applied to the handle
- Exert steady downward pressure onto the core bit whilst drilling.

  Do not force the core bit into the material



In most cases, core drilling requires the use of water. Properly ground the core drill, as the use of any electrical tools in wet areas can be hazardous.

The core drill must be securely fastened to the intended work surface (wall, deck, etc.), using anchor bolts, vacuum pad or jack screw.

Use extreme caution when drilling through floors. Check for electrical conduit.

Provide protection for all personnel and materials below the areas being drilled.

# OPTIMAL RPM FOR DIAMOND CORE BITS







# DIAMOND TOOLS SAFETY RECOMMENDATIONS

# DIAMOND BLADE DO'S & DON'TS





# **BLADE MARKING SYSTEMS** Product Name Wet or Dry cutting

- Laser Welding Logo
- European Standards
- Material Pictograms
- Quality tier rating
- Diameter and Bore (hole) size
- EAN 13 Code
- Machine Pictogram
- Safety and Restrictions of Use



### **BLADE MARKING SYSTEMS**

- Manufacturer's Name
- 2 Article Number
- Application Safety Standard
- Direction of Rotation
- 5 Specification
- 6 Diameter and Bore
- Manufacturer's production code required for traceability
- 8 Maximum operating speed in RPM and m/s



# SAFETY & INFORMATION PICTOGRAMS:



Do not use for face grinding



Do not use with hand-held grinding machine



Do not use for wet grinding



Only suitable for wet grinding



Wear eye protectio