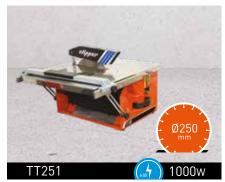

4.2x12x24            | 70184630774** |
| 152/144          | 11              | 4.2x12x24            | 70184630776** |
| 162/154          | 12              | 4.2x12x24            | 70184630777** |
| 178/170          | 13              | 4.2x12x24            | 70184630778** |
| 187/179          | 14              | 4.2x12x24            | 70184630779** |
| 202/193          | 14              | 4.5x12x24            | 70184630780** |
| 212/203          | 15              | 4.5x12x24            | 70184630781** |
| 250/241          | 16              | 4.5x12x24            | 70184630783** |



Formerly X5 \*\* Available on request

<sup>\*</sup> OD / ID: Outer Diameter / Inner Diameter.



# TILE SAWS

Norton Clipper tile saws are designed for a wide variety of ceramic tiles.



# TILE TABLE SAW







# TILE RAIL SAW



1100w



TR232 L



| Item No. (UK) | 70184626958 | Supp |
|---------------|-------------|------|
|               |             |      |







| Supply Voltage     | 230V 1~           |
|--------------------|-------------------|
| Power              | 550W (0.75 hp)    |
| Fuse/Generator     | 16A / 2 kVA       |
| Blade x bore       | Ø 180 x 25.4mm    |
| Dimensions (LxWxH) | 440 x 390 x 230mm |
| Packaging size     | 480 x 460 x 240mm |
| Weight             | 14kg              |

| Tilting table                      | 0 - 45°                |
|------------------------------------|------------------------|
| Max. cutting depth at 90° / at 45° | 12mm / 8mm             |
| Max. cutting length                | -                      |
| Table size