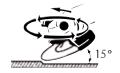

entre grinding wheels. Available in diameters 76-230mm for hand-held machines

Application: grinding

BF 29

Depressed centre grinding wheels. Available in diameters 115mm and 125mm for hand-held machines

Application: grinding

BF 41

Flat cutting discs.
Available in diameters
40-400mm for
hand-held machines
and 250-400mm for
stationary machines

Application: cutting-off

BF 42

Depressed centre cutting discs. Available in diameters 76-230mm for hand-held machines

Application: cutting-off

# PORTABLE GRINDERS

### **GRINDING ROUGH WORK**

- Do not use a cutting disc for snagging
- Do not work with the side of a wheel, you will cut the reinforcing cloths
- Work at an angle of 10 to 30° with a longitudinal action







### **GRINDING FINISHING WORK**

- Angle of work 15°
- Rotary action



### **CUTTING-OFF**

• Arrange the workpiece so that a uniform section can be cut











# FIXED MACHINE

# **DOWNSTROKE HEADS**

- Lay out the shape parts in order to have a constant section
- Avoid any wedging of the grinding wheel
- Make sure the wheel is cleared



### **AUTOMATIC FEED**

• In the case of thick parts, use the reciprocating motion of the carriage



### **OSCILLATING HEADS**

### OPERATING MODE

- 1 Oscillating
- 2 Cutting-off
- Do not use this type of machine with a downstroke action







# **RESHAPING YOUR WORLD WITH...**

WORLDWIDE MARKET LEADERSHIP
WORLD CLASS PRODUCT INNOVATIONS
CUTTING EDGE TECHNOLOGIES
A COMPLETE RANGE OF STOCK PRODUCTS
THE WIDEST SPECTRUM OF PRODUCT QUALITY
MADE-TO-ORDER SOLUTIONS



# BUILDING OUR ENVIRONMENT TOGETHER



As the world le