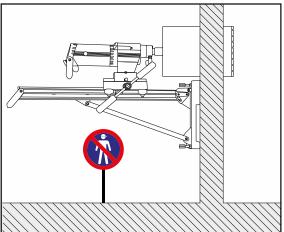

ion, using the laser pointer
- Tight and adjust the drill rig using the 3 adjusting screws and the spirit-level



### **VACUUM FIXING**



Clipper's Tip

CAUTION: Vacuum fixing requires a solid and flat surface to ensure the best safety for the operators. Make sure the surface won't break or detached under the weight of the drilling equipment.

- Measure and mark clearly the drilling location
- Position the vacuum base and plug it to the vacuum pump. Ensure the vacuum purge tap is closed
- If required, add some weight or pressure above the vacuum base to help generating the vacuum
- Fix the threaded rod to the vacuum base and position the drill rig over the drilling location, using the laser pointer
- Tight and adjust the drill rig using the three adjusting screws and the spirit-level





### **BRACE FIXING**



Clipper's **Tip** 

CAUTION: Brace fixing requires a solid surface on both ends of the brace to ensure the best safety for the operators. Make sure the surface won't break or detach under the strength of the brace tightening.

- Measure and mark clearly the drilling location
- Position the drill rig and fix it with the brace. You can position the telescopic brace either on the top of the column or directly on the drilling base
- Tighten and adjust the drill rig using the three adjusting screws and the spirit-level



# CORE DRILLING OPERATION

- Mount the drilling motor on the rig
- Use a quick-release ring between the motor and core bit to prevent blockage after work
- Set the proper rotation speed depending on the drilling diameter
- Plug to water supply and set