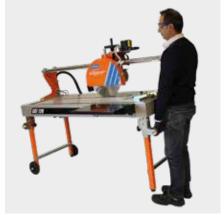

#### NORTON CLIPPER MACHINES

87-145

| 87 97 115 129 133 145 | Tile Saws | Masonry Saws | Floor Saws | Handheld<br>Cut-Off Saws | Drill Motors<br>& Drilling Rigs | Power Floats |
|-----------------------|-----------|--------------|------------|--------------------------|---------------------------------|--------------|
|                       | 87        | 97           | 115        | 129                      | 133                             | 145          |