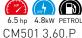

#### NORTON CLIPPER MACHINES

87-145

| 87 97 115 129 133 145 | Tile Saws | Masonry Saws | Floor Saws | Handheld<br>Cut-Off Saws | Drill Motors<br>& Drilling Rigs | Power Floats |
|-----------------------|-----------|--------------|------------|--------------------------|---------------------------------|--------------|
|                       | 87        | 97           | 115        | 129                      | 133                             | 145          |