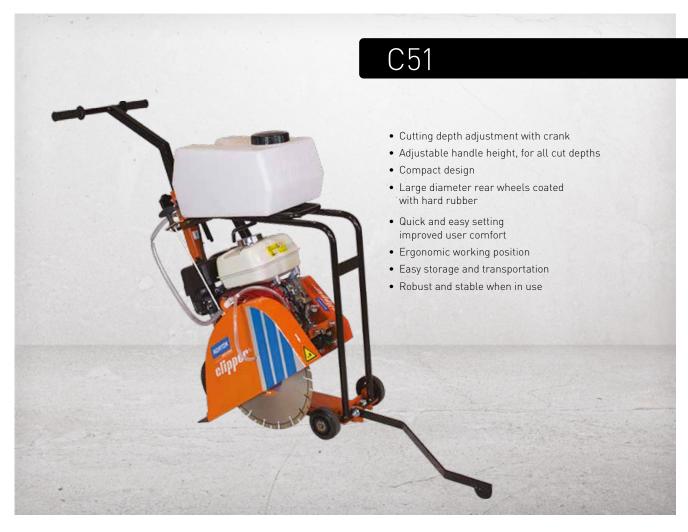

C**







#### PRODUCT FEATURES







RISE / LOWER SYSTEM



ADJUSTABLE HANDLE POSITION



EASY MOUNTING OF THE CUT-OFF SAW



#### Clipper's Tip

The Norton Clipper SPEEDY CART is designed to work with the most popular high-speed saws, making easy work of any concrete, asphalt, or curb cutting job. Featuring precise depth adjustment, effortless rolling wheels, and ergonomic controls, makes this product a must-have accessory for high-speed saw cutting.

Norton Clipper SPEEDY CART is built to last, with a durable and long lasting steel frame. Its user-friendly design and ease of operation, makes the SPEEDY CART the smoothest floor cutting

#### **CART ADAPTERS\***

| MACHINE MODELS | ITEM NO.  |
|----------------|-----------|
| TS 410-420     | 310501671 |
| K760           | 310501670 |



#### PRODUCT DATA

| Item No. | 70184 | 683534 | Power source       | Petrol            | Water tank capacity (re |
|----------|-------|--------|--------------------|-------------------|-------------------------|
|          |       |        | Motor type         | HONDA GX200       | Tool speed RPM          |
|          |       |        | Power              | 4.8kW (6.5 hp)    | Starter                 |
|          |       |        | Blade x bore       | Ø 350 x 25.4mm    | Raise and lower         |
|          |       |        | Max. cutting depth | 125mm             | Propelling              |
| (HP)     | (kW/  |        | Dimensions (LxWxH) | 780 x 460 x 890mm | Hand Arm Vibrations     |
| 6.5 hp   | 4.8kW | PETROL | Weight             | 76kg              | Sound power / pressur   |
|