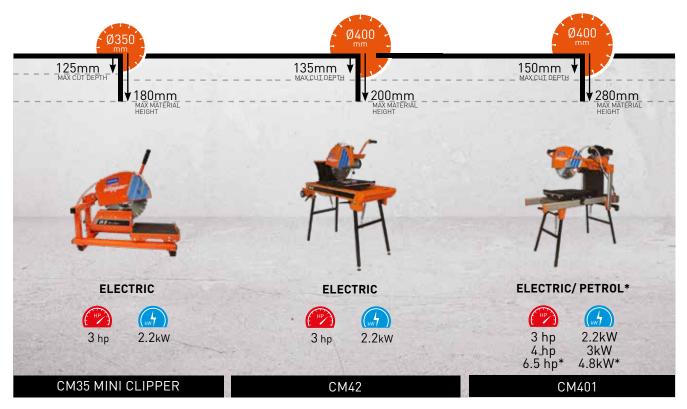

#### NORTON CLIPPER MACHINES

87-145

| 87 97 115 129 133 145 | Tile Saws | Masonry Saws | Floor Saws | Handheld<br>Cut-Off Saws | Drill Motors<br>& Drilling Rigs | Power Floats |
|-----------------------|-----------|--------------|------------|--------------------------|---------------------------------|--------------|
|                       | 87        | 97           | 115        | 129                      | 133                             | 145          |