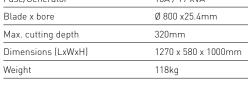

|
|                                 |                          |

#### PRODUCT FEATURES







TWIN BLADE MOUNTING (CS451 E ONLY)



MAX CUT DEPTH CS451 ET



WATER HOSE CONNECTOR (CS451 E ONLY)

#### DIAMOND BLADE RECOMMENDATIONS **FOR CS451 E & ET** SILENCIO **ASPHALT EXTREME BETON** EXTREME BETON SILENCIO **EXTREME ASPHALT** PRO 4X4 EXPLORER CS451 E





#### PRODUCT DATA

| Item No. 70184623924 |   | Supply Voltage / Power | 400V 3~ / 7.5kW (10 hp |
|----------------------|---|------------------------|------------------------|
|                      |   | Fuse/Generator         | 16A / 19 kVA           |
|                      |   | Blade x bore           | Ø 800 x25.4mm          |
| _                    | _ | Max. cutting depth     | 320mm                  |











| Tool speed RPM               | 1460 min <sup>-1</sup> |  |
|------------------------------|------------------------|--|
| Starter                      | Electric               |  |
| Raise and lower              | Manual                 |  |
| Propelling                   | Push                   |  |
| Hand arm vibrations          | 4.86 m/s <sup>2</sup>  |  |
| Sound power / pressure level | 94 dB (A) / 80 dB (A)  |  |
|                              | ·                      |  |

#### PRODUCT COMPARISON











ADJUSTABLE HANDLE

DEPTH CONTROL HAND WHEEL

WATER HOSE CONNECTOR





# FLOOR SAW ACCESSORIES

## C51

| DESCRIPTION          | ITEM No.  |
|----------------------|-----------|
| 4 - Front wheel (x1) | 310006082 |
| 5 - Rear wheel (x1)  | 310005495 |
| Belts