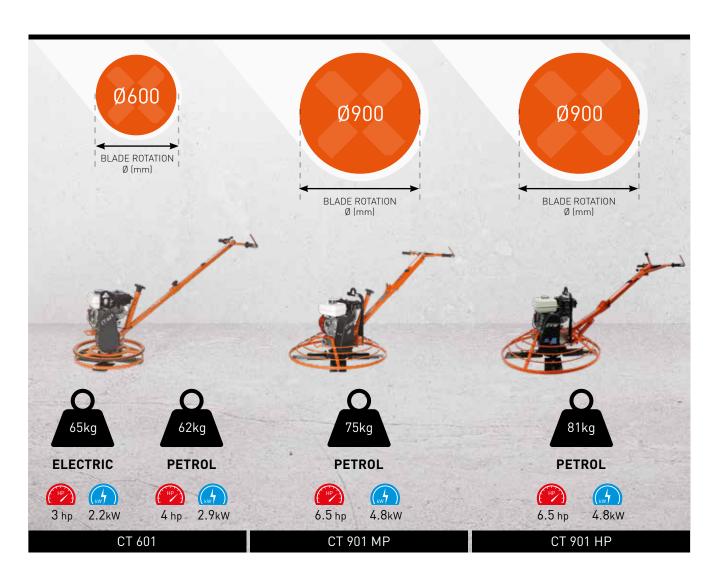

| ITEM No.  |
|-----------------------------------------------------|-----------|
| 9 - Pilot drill Ø6mm                                | 310003973 |
| 10 - Connector-Hex M16 for tapered pilot drill Ø6mm | 310003974 |
| 11 - M16 Male x R½" Male                            | 310006030 |
| 12 - Connector SDS M16 for tapered pilot drill Ø6mm | 310005899 |
| 13 - SDS connector with screw M16 for Ø6mm drill    | 310005898 |
|                                                     |           |

# H

# CONNECTIONS

## WET HANDHELD DRILLING WITH COREBIT 1"1/4 UNC FEMALE





#### WET HANDHELD DRILLING WITH COREBIT R1/2 BSP MALE





# CONNECTIONS

#### DRY HANDHELD DRILLING WITH COREBIT R1/4 BSP FEMALE





#### DRY HANDHELD DRILLING M16 FEMALE









# POWER FLOATS











# CT601 MP

Item No. 70184629945









CT601 ME

Item No. 70184629946







| 230 |
|-----|
|     |
|     |

| Included tools                      | Finishing blades and pan |
|-------------------------------------|--------------------------|
| Power source                        | Petrol                   |
| Power                               | 2.9kW (4 hp)             |
| Motor type                          | HONDA GX 120             |
| Supply voltage                      | -                        |
| Fuse / generator                    | -                        |
| Blade rotation diameter (clockwise) | 600mm                    |
| Guard ring diameter                 | 620mm                    |
| Distance to wall                    | 10mm                     |
| Pitch c