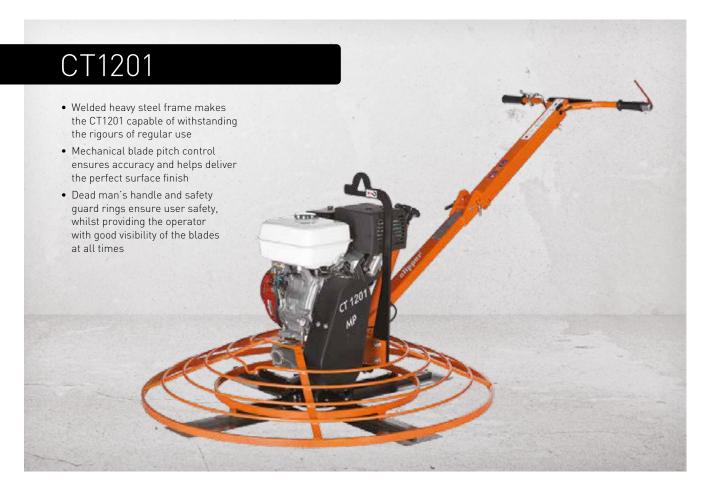

| Ø900                  | Mechanical stop | -       | 310004546 |
| 2 - Floating blades (set of 4)                    | 355 x 250             | Clamp           | -       | 310403131 |
| 3 - Finishing blades (set of 4)                   | 355 x 150             | M8              | 122     | 310403132 |
| 4 - Combination blades (set of 4)                 | 330 x 200             | M8              | 127     | 310004541 |
| 5 - Finishing blades with moving nut (set of 4)   | 330 x 150             | M8              | 82-160  | 310004564 |
| 6 - Combination blades with moving nut (set of 4) | 330 x 200             | M8              | 82-160  | 310004565 |
| 7 - Feet skates (set of 2)                        | -                     | -               | -       | 310004551 |





### PRODUCT DATA

| Item No. | 70184629953 | Included tools |
|----------|-------------|----------------|
|          |             | Power source   |
|          |             | Power          |







6,6kW PETROL

| Included tools               | Finishing blades |
|------------------------------|------------------|
| Power source                 | Petrol           |
| Power                        | 6.6kW (9 hp)     |
| Motor type                   | HONDA GX 270     |
| Blade rotation ø (clockwise) | 1110mm           |
| Guard ring diameter          | 1190mm           |
|                              |                  |

| Distance to wall             | 40mm                   |
|------------------------------|------------------------|
| Pitch control                | Mechanical