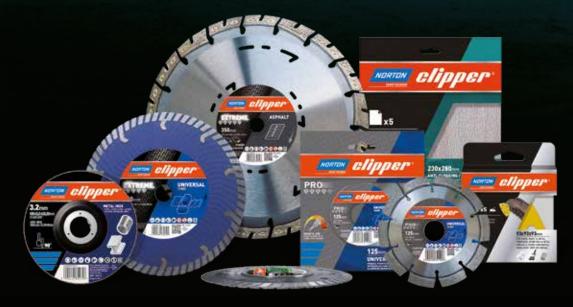

#### DIAMOND TOOLS 31-86

| Concrete & reinforced concrete diamond blades  | 31 |
|------------------------------------------------|----|
| Universal building material diamond blades     | 39 |
| Multi-material diamond blades                  | 53 |
| Ceramics & porcelain tiles diamond blades      | 57 |
| Granite, marble & natural stone diamond blades | 61 |
| Asphalt /abrasive material diamond blades      | 65 |
| Refractory material diamond blades             | 69 |
| Drilling core bits                             | 75 |
|                                                |    |

ABRASIVES 151-172 TECHNICAL 173-186

| Cutting disc & grinding wheel        | 151 |
|--------------------------------------|-----|
| Coated abrasives for machine sanding | 157 |
| Coated abrasives for floor sanding   | 164 |