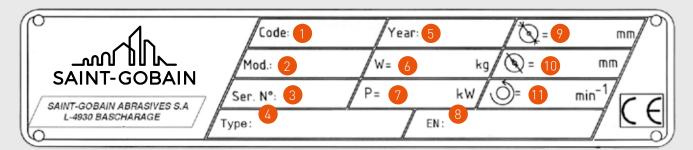

ame
- 2 Article Number
- Application Safety Standard
- Direction of Rotation
- 5 Specification
- 6 Diameter and Bore
- Manufacturer's production code required for traceability
- 8 Maximum operating speed in RPM and m/s



# SAFETY & INFORMATION PICTOGRAMS:



Do not use for face grinding



Do not use with hand-held grinding machine



Do not use for wet grinding



Only suitable for wet grinding



Wear eye protection



Wear protective gloves



Only to be used with a back-up pad



Wear ear



Wear a mask



Refer to instructions manual/booklet



Do not use if damaged



Do not use if damaged



Danger :



Danger : risk of cut



Never move the machine with the blade running idle



Blade direction of rotation



Do not lift the machine from here



Lift from here

# MACHINE MARKING



- Machine Code
- 2 Machine Model
- 3 Serial Number
- 4 Machine Type

- 5 Year of Production
- 6 Weight
- 7 Power
- 8 Safety Standard

- 9 Blade Speed
- 10 Bore Diameter
- 11 Max. Blade Diameter

# CUTTING DISCS & GRINDING WHEELS ADVICE

# SHAPE SPECIFICATION SYSTEM

BF 27

Depressed centre grinding wheels. Available in diameters 76-230mm for hand-held machines

Application: grinding

BF 29

Depressed centre grinding wheels. Available in diameters 115mm and 125mm for hand-held machines

Application: grinding

BF 41

Flat cutting discs.
Available in diameters
40-400mm for
hand-held machines
and 250-400mm for
stationary machines

Application: cutting-off

BF 42

Depressed centre cutting discs. Available in diameters 76-230mm for hand-held machines

Application: cutting-off

# PORTABLE GRIND