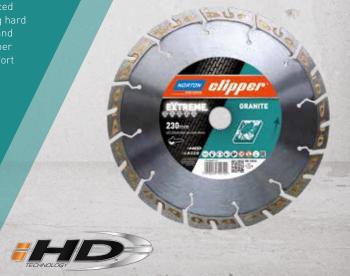

#### DIAMOND TOOL QUALITY TIERING

Within the Norton Clipper diamond tool range, we offer a choice of three performance levels, adapted to the requirements of our customers. Quality tiering is clearly communicated through the range names: Extreme, Pro and Classic, which are supported on the packaging by the number of quality diamonds located underneath the names. An additional performance indicator on the sleeve quickly and effectively indicates Pro and Extreme products.

**CLASSIC:** good quality versus performance ratio for occasional use.

**PRO:** professional quality for frequent use, designed for high performance and great productivity.

**EXTREME:** the most innovative Norton Clipper blades, with the fastest and smoothest cutting speeds and extremely long life, for the heaviest use.

It was Norton Clipper that revolutionised the building and construction industry with the invention of the world's first laser welded diamond blade. Since then, we have continued to innovate: our award winning silent blades are perfect for noise-sensitive areas like hospitals, schools, offices, residential spaces and city centres. The introduction of infiltrated High Density technology ( $i-HD^{TM}$ ), the latest revolution in diamond