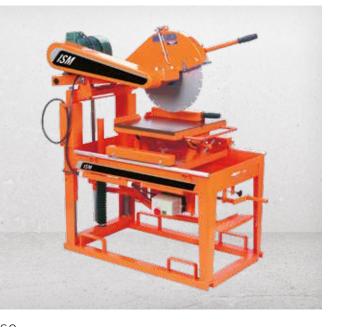

#### NORTON CLIPPER MACHINES

87-145

| 87 97 115 129 133 145 | Tile Saws | Masonry Saws | Floor Saws | Handheld<br>Cut-Off Saws | Drill Motors<br>& Drilling Rigs | Power Floats |
|-----------------------|-----------|--------------|------------|--------------------------|---------------------------------|--------------|
|                       | 87        | 97           | 115        | 129                      | 133                             | 145          |