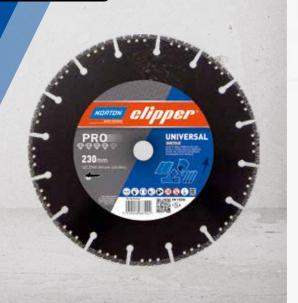

#### DIAMOND TOOL QUALITY TIERING

Within the Norton Clipper diamond tool range, we offer a choice of three performance levels, adapted to the requirements of our customers. Quality tiering is clearly communicated through the range names: Extreme, Pro and Classic, which are supported on the packaging by the number of quality diamonds located underneath the names. An additional performance indicator on the sleeve quickly and effectively indicates Pro and Extreme products.

**CLASSIC:** good quality versus performance ratio for occasional use.

**PRO:** professional quality for frequent use, designed for high performance and great productivity.

**EXTREME:** the most innovative Norton Clipper blades, with the fastest and smoothest cutting speeds and extremely long life, for the heaviest use.