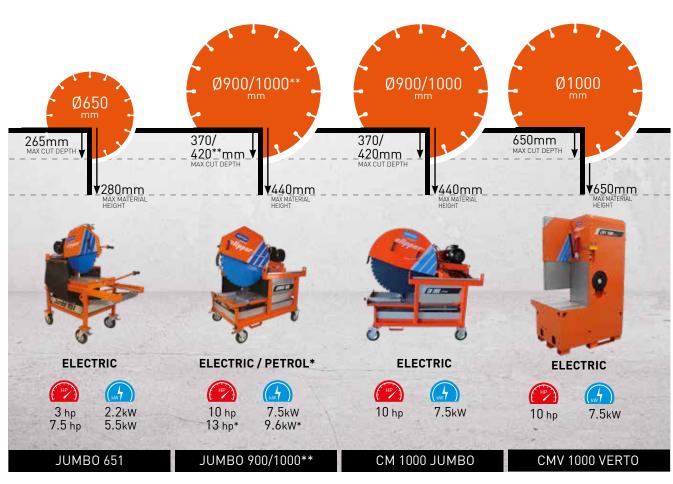

#### NORTON CLIPPER MACHINES

87-145

| 87 97 115 129 133 145 | Tile Saws | Masonry Saws | Floor Saws | Handheld<br>Cut-Off Saws | Drill Motors<br>& Drilling Rigs | Power Floats |
|-----------------------|-----------|--------------|------------|--------------------------|---------------------------------|--------------|
|                       | 87        | 97           | 115        | 129                      | 133                             | 145          |