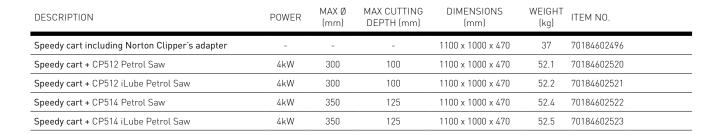

## ISC

| DESCRIPTION                        | ITEM No.    |
|------------------------------------|-------------|
| 7 - Tilting table 0 to 45° for ISC | 310004539   |
| 8 - Flat conveyor cart for ISC     | 310004703   |
| 9 - Water distribution kit         | 310004732   |
| 10 - Hood                          | 310004552   |
| 11 - Dust extraction bag type      | 310004544*  |
| Dust extraction cabinet type       | 310004536   |
| Protection blade guard             | 510108157   |
| Conveyor cart wheel (1x)           | 00310004284 |
| Water pump                         | 00310004300 |

<sup>\*</sup> Available on request























#### HOW TO SELECT ISC AND ISM MASONRY SAWS AND ACCESSORIES







# FLOOR SAWS





# PETROL / DIESEL





# PETROL / DIESEL



# **ELECTRIC**







#### PRODUCT FEATURES







RISE / LOWER SYSTEM



ADJUSTABLE HANDLE POSITION



EASY MOUNTING OF THE CUT-OFF SAW



#### Clipper's Tip

The Norton Clipper SPEEDY CART is designed to work with the most popular high-speed saws, making easy work of any concrete, asphalt, or curb cutting job. Featuring precise depth adjustment, effortless rolling wheels, and ergonomic controls, makes this product a must-have accessory for high-speed saw cutting.

Norton Clipper SPEEDY CART is built to last, with a durable and long lasting steel frame. Its user-friendly design and ease of operation, makes the SPEEDY CART the smoothest floor cutting

#### **CART ADAPTERS\***

| MACHINE MODELS | ITEM NO.  |
|----------------|-----------|
| TS 410-420     | 310501671 |
| K760           | 310501670 |



#### PR