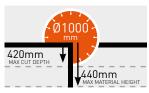

#### NORTON CLIPPER MACHINES

87-145

| 87 97 115 129 133 145 | Tile Saws | Masonry Saws | Floor Saws | Handheld<br>Cut-Off Saws | Drill Motors<br>& Drilling Rigs | Power Floats |
|-----------------------|-----------|--------------|------------|--------------------------|---------------------------------|--------------|
|                       | 87        | 97           | 115        | 129                      | 133                             | 145          |