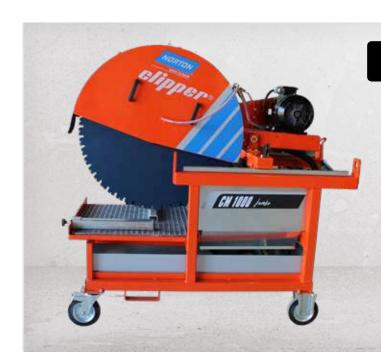

60mm        |  |
| Item No.             | 70184694030          | 70184647651       |  |
| Page reference       | 42                   | 46                |  |
|                      |                      |                   |  |

| JUMBO 1000           |                                       |  |  |
|----------------------|---------------------------------------|--|--|
| SILENCIO             | UNIVERSAL                             |  |  |
| EXTREME UNI SILENCIO | PRO UNIVERSAL LASER                   |  |  |
| 1000 x 60mm          | 1000 x 60mm                           |  |  |
| 70184694595          | 70184647263                           |  |  |
| 42                   | 46                                    |  |  |
|                      | · · · · · · · · · · · · · · · · · · · |  |  |



# СМ 1000 јимво

- Conveniently allows the use of 900mm and 1000mm diameter blades
- Strong and sturdy table supporting up to 350kg
- Plug and play water pump connection reduces maintenance time
- Emergency push button to stop the machine quickly
- Transport wheels, forklift sleeves and lifting eyelets facilitate transport around the work site

#### CM 1000 JUMBO

10 hp

| Item No. | 70184607570 | Supply voltage/Power kW (Hp) | 400V ~3 /7.5 kW (10 hp) | Max cutting length | 720mm                |
|----------|-------------|------------------------------|-------------------------|--------------------|----------------------|
|          |             | Max blade x bore             | Ø900/1000 x 60mm        | RPM                | 928min <sup>-1</sup> |
|          |             | Max material