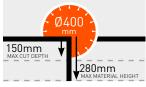

-------|
| Supply Voltage/ Power kW      | 4,8kW (6,5Hp)          |
| Fuse Generator                | -                      |
| Blade x bore (mm)             | Ø400 x 25,4            |
| Tool speed RPM                | 2 650 min-1            |
| Max. cutting depth (mm)       | 150                    |
| Max. cutting length (mm)      | 600                    |
| Max. material height (mm)     | 280                    |
| Table size (mm)               | 500 x 600              |
| Hand Arm Vibrations           | < 2,5 m/s²             |
| Sound power / pressure level  | 105 dB (A) / 93 dB (A) |
| Dimensions (LxWxH) (mm)       | 1380 x 660 x 1510      |
| Dimensions (folded legs) (mm) | 1380 x 660 x 920       |
| Weight                        | 118kg                  |

#### PRODUCT FEATURES









MAX CUT DEPTH

MECHANICAL WATER PUMP

ALUMINIUM PROFILE

EASY TRANSPORT







# CM501 MAJOR

- Conveyor cart with a stable, anti-slip table surface that enables the operator to deliver an accurate cut
- Accessible water pump for easy maintenance
- Double lifting rails assist with movement with a forklift
- Blade adjustment crank maintains an accurate and consistent blade depth













|    | Astra | =/ |
|----|-------|----|
| ٧  | 115\  | /  |
| -2 | 0-1   |    |

|                                 | CM301 3,33,3           | CM301 3,60.P           | CM001 5,55,5           | CM3013-20-1            |
|---------------------------------|------------------------|------------------------|------------------------|------------------------|
| Item No.                        | 701846270