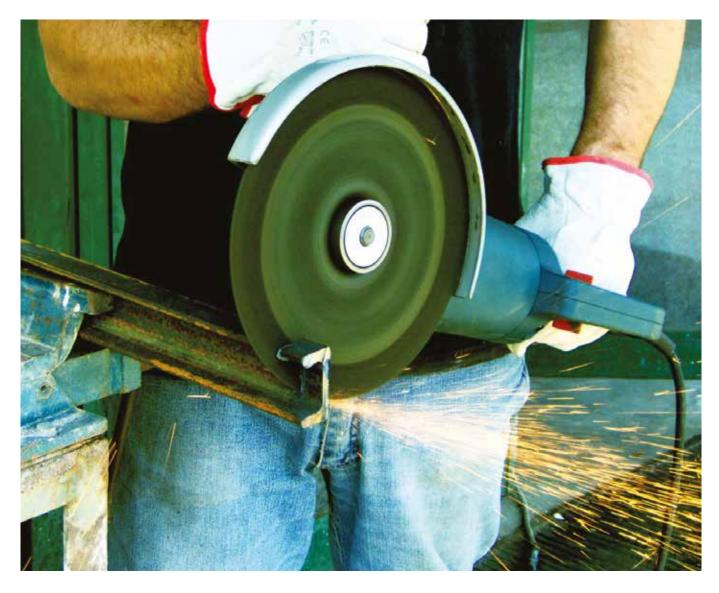

## **GRINDING ROUGH WORK**

- Do not use a cutting disc for snagging
- Do not work with the side of a wheel, you will cut the reinforcing cloths
- Work at an angle of 10 to 30° with a longitudinal action







### **GRINDING FINISHING WORK**

- Angle of work 15°
- Rotary action



### **CUTTING-OFF**

• Arrange the workpiece so that a uniform section can be cut











# FIXED MACHINE

# **DOWNSTROKE HEADS**

- Lay out the shape parts in order to have a constant section
- Avoid any wedging of the grinding wheel
- Make sure the wheel is cleared



### **AUTOMATIC FEED**

• In the case of thick parts, use the reciprocating motion of the carriage



### **OSCILLATING HEADS**

### OPERATING MODE

- 1 Oscillating
- 2 Cutting-off
- Do not use this type of machine with a downstroke action







# **RESHAPING YOUR WORLD WITH...**

WORLDWIDE MARKET LEADERSHIP
WORLD CLASS PRODUCT INNOVATIONS
CUTTING EDGE TECHNOLOGIES
A COMPLETE RANGE OF STOCK PRODUCTS
THE WIDEST SPECTRUM OF PRODUCT QUALITY
MADE-TO-ORDER SOLUTIONS



# BUILDING OUR ENVIRONMENT TOGETHER



As the world leader in designing, manufacturing and distributing Habitat and construction materials, Saint-Gobain is committed to meeting some of the fundamental challenges faced by the world today: reducing energy consumption, limiting our impact on the environment, and creating a new generation of buildings which are safe, comfortable and energy efficient.

Today we are leaders in all our industry sectors, providing proven, easy-to-use systems aligned to local needs, practices and legislative requirements in every part of the