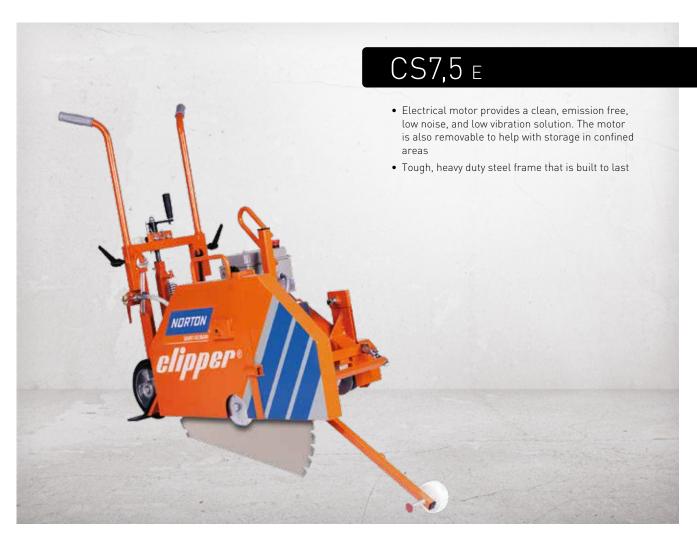

|
| Tool speed RPM                  | 2850 min <sup>-1</sup>   |
| Starter                         | Electric                 |
| Raise and lower                 | Manual                   |
| Propelling                      | Push                     |
| Hand arm vibrations             | <2.5 m/s²                |
| Sound power / pressure level    | 94 dB (A) / 80 dB (A)    |
| Weight                          | 105kg                    |
|                                 |                          |

#### PRODUCT FEATURES







TWIN BLADE MOUNTING (CS451 E ONLY)



MAX CUT DEPTH CS451 ET



WATER HOSE CONNECTOR (CS451 E ONLY)

#### DIAMOND BLADE RECOMMENDATIONS **FOR CS451 E & ET** SILENCIO **ASPHALT EXTREME BETON** EXTREME BETON SILENCIO **EXTREME ASPHALT** PRO 4X4 EXPLORER CS451 E





#### PRODUCT DATA

| Item No. 70184623924 |   | Supply Voltage / Power | 400V 3~ / 7.5kW (10 hp |
|----------------------|---|------------------------|------------------------|
|                      |   | Fuse/Generator         | 16A / 19 kVA           |
|                      |   | Blade x bore           | Ø 800 x25.4mm          |
| _                    | _ | Max. cutting depth     | 320mm                  |











| Tool speed RPM               | 1460 min <sup>-1</sup> |  |
|------------------------------|------------------------|--|
| Starter                      | Electric               |  |
| Raise and lower              | Manual                 |  |
| Propelling                   | Push                   |  |
| Hand arm vibrations          | 4.86 m/s <sup>2</sup>  |  |
| Sound