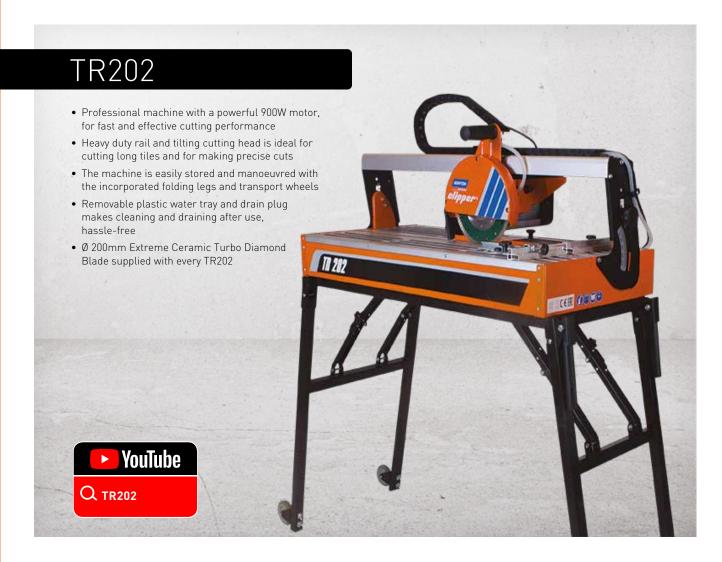

| Packaging size     | 690 x 610 x 420mm |

Weight

| Tilting table                      | 0 - 45°                |
|------------------------------------|------------------------|
| Max. cutting depth at 90° / at 45° | 12mm / 8mm             |
| Max. cutting length                | -                      |
| Table size                         | 560 x 500mm            |
| Tool speed RPM                     | 2950 min <sup>-1</sup> |
| Hand Arm Vibrations                | < 2.5 m/s <sup>2</sup> |
| Sound power / pressure level       | 79 dB (A) / 71 dB (A)  |





#### PRODUCT FEATURES



TILTING STAINLESS STEEL TABLE TOP. GALVANISED AND REMOVABLE



26kg

POSSIBILITY FOR BEVEL CUTS 0-45° WATERPAN. EASY BLADE MOUNTING



LOCKABLE CUTTING GUIDE ON BOTH SIDES



HANDLES FOR TRANSPORTATION





| Item No. | 70184601108 | Supply Voltage     | 230V 1~            |
|----------|-------------|--------------------|--------------------|
|          |             | Power              | 900W (1.2 hp)      |
|          |             | Fuse/Generator     | 16A / 3 kVA        |
|          |             | Blade x bore       | Ø 200 x 25.4mm     |
|          |             | Dimensions (LxWxH) | 930 x 470 x 1200mm |
| (kW)     | Volts       | Packaging size     | 1020 x 490 x 465mm |
| 900w     | 230v        | Weight             | 35kg               |
|          |             |                    |                    |

| Tilting head                       | 0 - 45°                |
|------------------------------------|------------------------|
| Max. cutting depth at 90° / at 45° | 15mm / 10