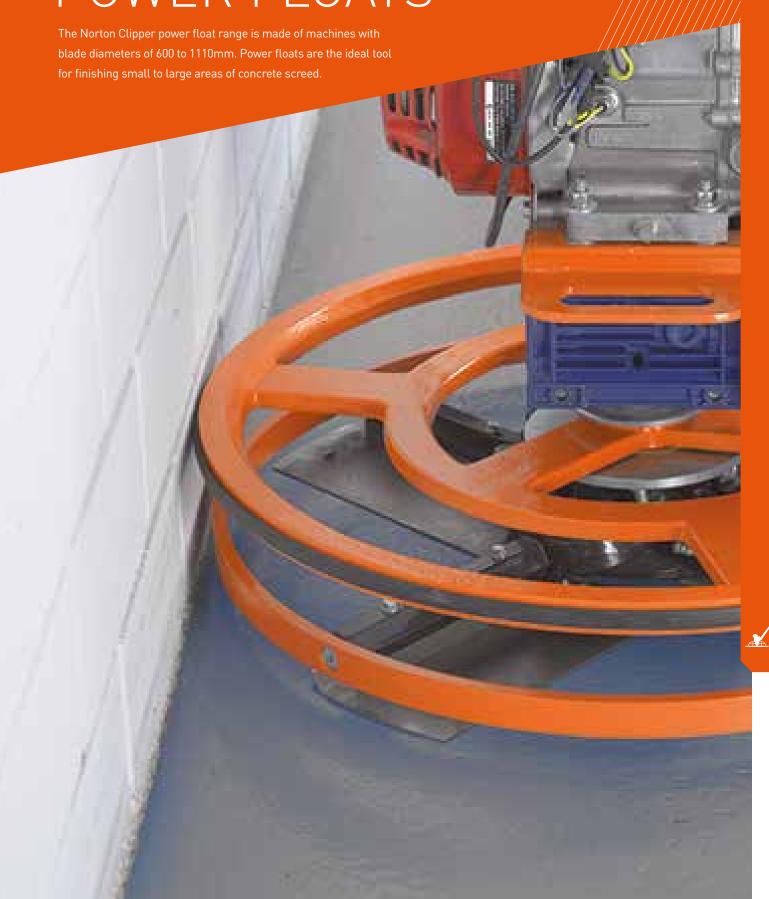

| ITEM No.  |
|-----------------------------------------------------|-----------|
| 9 - Pilot drill Ø6mm                                | 310003973 |
| 10 - Connector-Hex M16 for tapered pilot drill Ø6mm | 310003974 |
| 11 - M16 Male x R½" Male                            | 310006030 |
| 12 - Connector SDS M16 for tapered pilot drill Ø6mm | 310005899 |
| 13 - SDS connector with screw M16 for Ø6mm drill    | 310005898 |
|                                                     |           |

# H

# CONNECTIONS

## WET HANDHELD DRILLING WITH COREBIT 1"1/4 UNC FEMALE





#### WET HANDHELD DRILLING WITH COREBIT R1/2 BSP MALE





# CONNECTIONS

#### DRY HANDHELD DRILLING WITH COREBIT R1/4 BSP FEMALE





#### DRY HANDHELD DRILLING M16 FEMALE









# POWER FLOATS











# CT601 MP

Item No. 70184629945









CT601 ME

Item No. 70184629946







| 230 |
|-----|
|     |
|     |

| Included tools                      | Finishing blades and pan |
|-------------------------------------|--------------------------|
| Power source                        | Petrol                   |
| Power                               | 2.9kW (4 hp)             |
| Motor type                          | HONDA GX 120             |
| Supply voltage                      | -                        |
| Fuse / generator                    | -                        |
| Blade rotation diameter (clockwise) | 600mm                    |
| Guard ring diameter                 | 620mm                    |
| Distance to wall                    | 10mm                     |
| Pitch