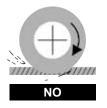

ion: grinding

BF 29

Depressed centre grinding wheels. Available in diameters 115mm and 125mm for hand-held machines

Application: grinding

BF 41

Flat cutting discs.
Available in diameters
40-400mm for
hand-held machines
and 250-400mm for
stationary machines

Application: cutting-off

BF 42

Depressed centre cutting discs. Available in diameters 76-230mm for hand-held machines

Application: cutting-off

# PORTABLE GRINDERS

### **GRINDING ROUGH WORK**

- Do not use a cutting disc for snagging
- Do not work with the side of a wheel, you will cut the reinforcing cloths
- Work at an angle of 10 to 30° with a longitudinal action







### **GRINDING FINISHING WORK**

- Angle of work 15°
- Rotary action



### **CUTTING-OFF**

• Arrange the workpiece so that a uniform section can be cut











# FIXED MACHINE

# **DOWNSTROKE HEADS**

- Lay out the shape parts in order to have a constant section
- Avoid any wedging of the grinding wheel
- Make sure the wheel is cleared



### **AUTOMATIC FEED**

• In the case of thick parts, use the reciprocating motion of the carriage



### **OSCILLATING HEADS**

### OPERATING MODE

- 1 Oscillating
- 2 Cutting-off
- Do not use this type of machine with a downstroke action







# **RESHAPING YOUR WORLD WITH...**

WORLDWIDE MARKET LEADERSHIP
WORLD CLASS PRODUCT INNOVATIONS
CUTTING EDGE TECHNOLOGIES
A COMPLETE RANGE OF STOCK PRODUCTS
THE WIDEST SPECTRUM OF PRODUCT QUALITY
MADE-TO-ORDER SOLUTIONS



# BUILDING OUR ENVIRONMENT TOGETHER



As the world leader in designing, manufacturing and distributing Habitat and construction materials, S