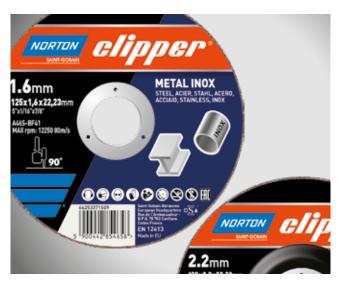

ABRASIVES 151-172 TECHNICAL 173-186

| Cutting disc & grinding wheel        | 151 |
|--------------------------------------|-----|
| Coated abrasives for machine sanding | 157 |
| Coated abrasives for floor sanding   | 164 |