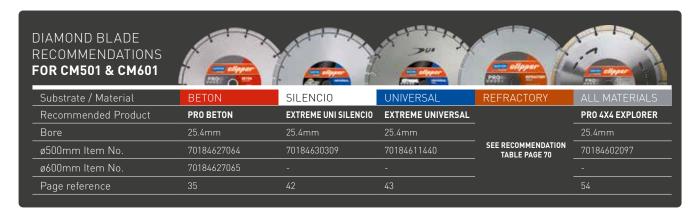

Vibrations             | < 2.5 m/s²             | < 2.5 m/s²             | < 2.5 m/s <sup>2</sup> | < 2.5 m/s <sup>2</sup> |
| Sound power / pressure level    | 97dB(A) / 81dB(A)      | 106dB(A) / 93dB(A)     | 97dB(A) / 81dB(A)      | 97dB(A) / 81dB(A)      |
| Dimensions (LxWxH)              | 1480 x 610 x 1550mm    | 1480 x 610 x 1700mm    | 1480 x 610 x 1550mm    | 1480 x 610 x 1550mm    |
| Weight                          | 165kg                  | 165kg                  | 168kg                  | 165kg                  |
| Fuse generator                  | 6A/10kVA               | 16A/10kVA              | 16A/10kVA              | 28A/6.6kVA             |

#### PRODUCT FEATURES









MAX CUT DEPTH - Ø500

**CUTTING GUIDE** 

FRICTION RESISTANT TILTED ROLLERS MAX CUT DEPTH - Ø600



# ISM/ISC SUPER\*

- Wet cutting enabled by the optional water supply connector
- Extended operating handle for optimal cutting pressure
- Crank controlled cutting depth adjuster for maximum accuracy
- Cutting head height operated by a foot pedal and handle (ISM) giving the operator great control over their cut



\* available on Request

#### ISM

Item No. 70184613985



 $7.5 \, hp$ 







,

ISC

Item No. 70184613986







| 7.5 hp |  |
|--------|--|
|--------|--|

5.5kW 4

| Supply Voltage/ Power        | 400V 3~ / 5.5kW (7.5 hp) |
|------------------------------|--------------------------|
| Fuse/Generator               | 32 A / 14 kVA            |
| Blade x bore                 | Ø 500 x 25.4mm           |
| Tool speed RPM               | 2062 min <sup>-1</sup>   |
| Max. cutting