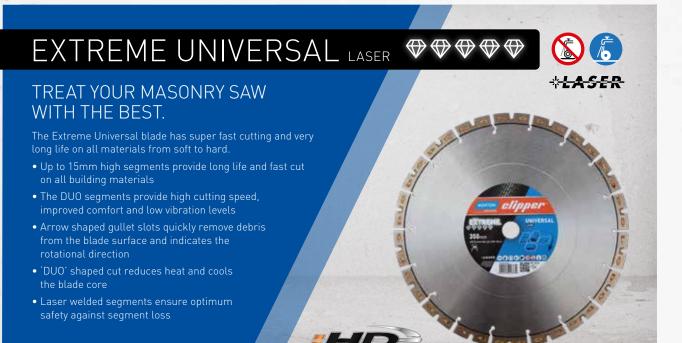

#### DIAMOND TOOL QUALITY TIERING

Within the Norton Clipper diamond tool range, we offer a choice of three performance levels, adapted to the requirements of our customers. Quality tiering is clearly communicated through the range names: Extreme, Pro and Classic, which are supported on the packaging by the number of quality diamonds located underneath the names. An additional performance indicator on the sleeve quickly and effectively indicates Pro and Extreme products.

**CLASSIC:** good quality versus performance ratio for occasional use.

**PRO:** professional quality for frequent use, designed for high performance and great productivity.

**EXTREME:** the most innovative Norton Clipper blades, with the fastest and smoothest cutting speeds and extremely long life, for the heaviest use.