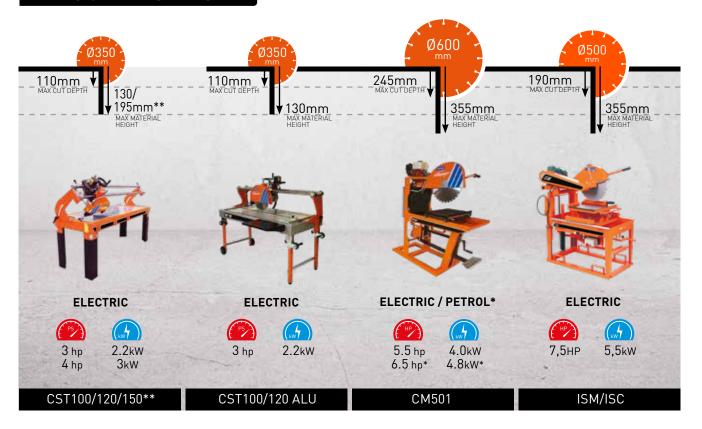

#### NORTON CLIPPER MACHINES

87-145

| 87 97 115 129 133 145 | Tile Saws | Masonry Saws | Floor Saws | Handheld<br>Cut-Off Saws | Drill Motors<br>& Drilling Rigs | Power Floats |
|-----------------------|-----------|--------------|------------|--------------------------|---------------------------------|--------------|
|                       | 87        | 97           | 115        | 129                      | 133                             | 145          |