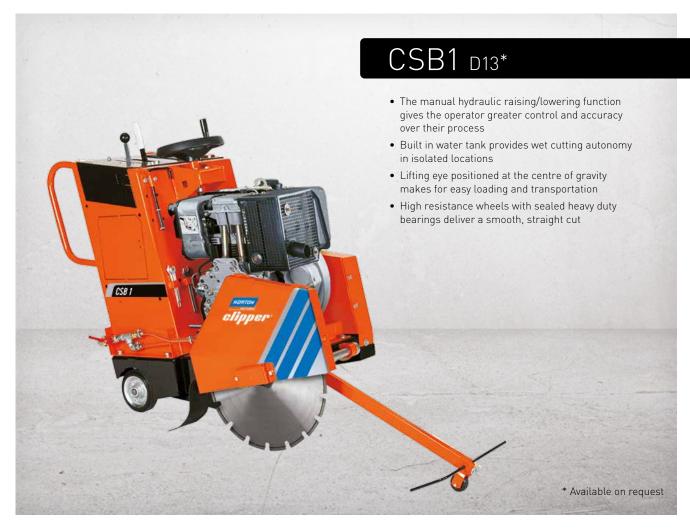

----------|-------------|--------------------|-------------|
| Substrate / Material                                  | BETON         | BETON       | ASPHALT            | ASPHALT     |
| Recommended Product                                   | EXTREME BETON | PRO BETON   | EXTREME ASPHALT 10 | PRO ASPHALT |
| Diameter                                              | 600mm         | 600mm       | 600mm              | 600mm       |
| Bore                                                  | 25.4mm        | 25.4mm      | 25.4mm             | 25.4mm      |
| Item No.                                              | 70184601691   | 70184611982 | 70184640192        | 70184611980 |
| Page reference                                        | 33            | 35          | 66                 | 67          |



#### PRODUCT DATA

| Item No. | 701846 | 613925 | Power source       | Diesel              |
|----------|--------|--------|--------------------|---------------------|
|          |        |        | Motor type         | HATZ 1D81 Z         |
|          |        |        | Power              | 9.6kW (13 hp)       |
|          |        |        | Blade x bore       | Ø 500 x 25.4mm      |
|          |        |        | Max. cutting depth | 190mm               |
| (HP)     | (kW)   |        | Dimensions (LxWxH) | 1200 x 600 x 1040mm |
| 13 hn    | 9 6kW  | DIESEL | Weight             | 255kg               |

| Water tank capacity          | 25 L                   |
|------------------------------|------------------------|
| Tool speed RPM               | 1950 min <sup>-1</sup> |
| Starter