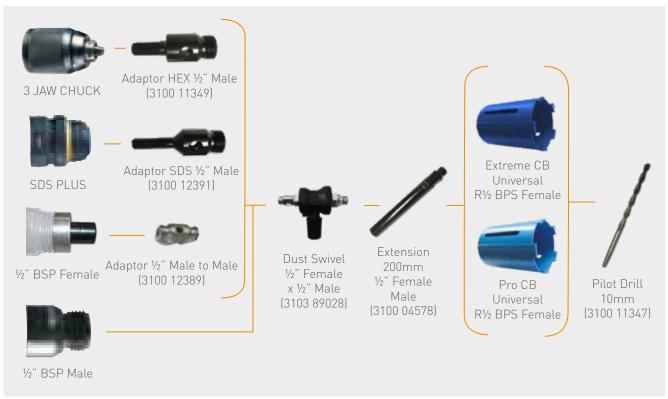

| 310011351 |

## M16 DRILLING

| ACCESSORIES                                         | ITEM No.  |
|-----------------------------------------------------|-----------|
| 9 - Pilot drill Ø6mm                                | 310003973 |
| 10 - Connector-Hex M16 for tapered pilot drill Ø6mm | 310003974 |
| 11 - M16 Male x R½" Male                            | 310006030 |
| 12 - Connector SDS M16 for tapered pilot drill Ø6mm | 310005899 |
| 13 - SDS connector with screw M16 for Ø6mm drill    | 310005898 |
|                                                     |           |

# H

# CONNECTIONS

## WET HANDHELD DRILLING WITH COREBIT 1"1/4 UNC FEMALE





#### WET HANDHELD DRILLING WITH COREBIT R1/2 BSP MALE





# CONNECTIONS

#### DRY HANDHELD DRILLING WITH COREBIT R1/4 BSP FEMALE





#### DRY HANDHELD DRILLING M16 FEMALE









# POWER FLOATS











# CT601 MP

Item No. 70184629945









CT601 ME

Item No. 70184629946







| 230 |
|-----|
|     |
|     |

| Included tools                      | Finishing blades and pan |
|-------------------------------------|--------------------------|
| Power source                        | Petrol                   |
| Power                               | 2.9kW (4 hp)             |
| Motor type                          | HONDA GX 120             |
| Supply voltage                      | -                        |
| Fuse / generator                    | -                        |
| Blade rotation diameter (clockwise) | 600mm                    |
| Guard ring diameter                 | 620mm                    |
| Distanc