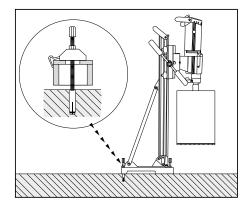

then allows much larger drilling diameters with non-limited torques.

You can consult our product selection charts to choose the best tool for each of your requirements.

### DRILL RIG FASTENING

Secure the core drill to the work surface so that there is no movement in the drill that would allow the bit to bind in the hole. There are three main fixing methods:

### **DOWEL FIXING**

- Measure and mark clearly both the drilling location and drill rig fastening hole
- Select the right type of dowel adapted to the material to drill
- Use dowel installation tool with a hammer to ensure the dowel is perfectly tighten into the material
- Position the drill rig over the drilling location, using the laser pointer
- Tight and adjust the drill rig using the 3 adjusting screws and the spirit-level



### **VACUUM FIXING**



Clipper's Tip

CAUTION: Vacuum fixing requires a solid and flat surface to ensure the best safety for the operators. Make sure the surface won't break or detached under the weight of the drilling equipment.

- Measure and mark clearly the drilling location
- Position the vacuum base and plug it to the vacuum pump. Ensure the vacuum purge tap is closed
- If required, add some weight or pressure above the vacuum base to help generating the vacuum
- Fix the threaded rod to the vacuum base and position the drill rig over the drilling location, using the laser pointer
- Tight and adjust the drill rig using the three adjusting screws and the spirit-level





### **BRACE FIXING**



Clipper's **Tip** 

CAUTION: Brace fixing requires a solid surface on both ends of the