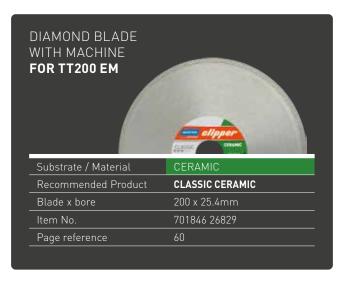

|
|              |             | Fuse/Generator     | 16A / 2 kVA       | Max. cutting length                | -                      |
|              |             | Blade x bore       | Ø 200 x 25.4mm    | Table size                         | 460 x 360mm            |
|              |             | Dimensions (LxWxH) | 510 x 400 x 230mm | Tool speed RPM                     | 2950 min <sup>-1</sup> |
| (kW)         |             | Packaging size     | 560 x 500 x 270mm | Hand Arm Vibrations                | < 2.5 m/s <sup>2</sup> |
| 800w 2       | 30v         | Weight             | 12kg              | Sound power / pressure level       | 80 dB (A) / 72 dB (A)  |







#### PRODUCT FEATURES



TRANSPORT HANDLE



LOCKING CUTTING GUIDE



TILTING TABLE (0° TO 45°)



SUITCASE





| Item No. 70184602663 |  | Supply Voltage     | 110V 1~           |
|----------------------|--|--------------------|-------------------|
|                      |  | Power              | 1000W (1.4 hp)    |
|                      |  | Fuse/Generator     | 16A / 3 kVA       |
|                      |  | Blade x bore       | Ø 250 x 25.4mm    |
|                      |  | Dimensions (LxWxH) | 620 x 600 x 355mm |
|                      |  | Packaging size     | 690 x 610 x 420mm |

Weight

| Tilting table                      | 0 - 45°                |
|------------------------------------|------------------------|
| Max. cutting depth at 90° / at 45° | 12mm / 8mm             |
| Max. cutting length                | -                      |
| Table size                         | 560 x 500