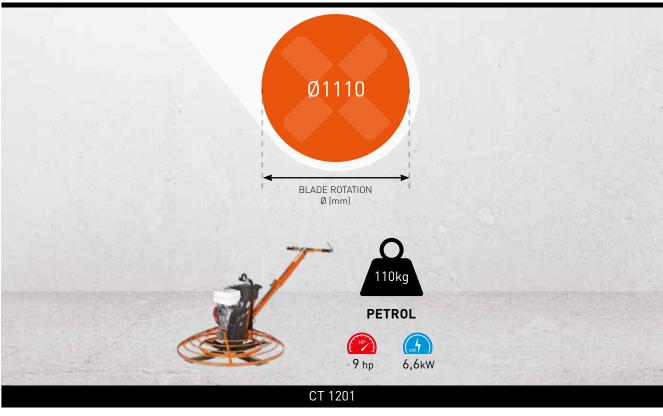

| ITEM No.  |
|-----------------------------------------------------|-----------|
| 9 - Pilot drill Ø6mm                                | 310003973 |
| 10 - Connector-Hex M16 for tapered pilot drill Ø6mm | 310003974 |
| 11 - M16 Male x R½" Male                            | 310006030 |
| 12 - Connector SDS M16 for tapered pilot drill Ø6mm | 310005899 |
| 13 - SDS connector with screw M16 for Ø6mm drill    | 310005898 |
|                                                     |           |

# H

# CONNECTIONS

## WET HANDHELD DRILLING WITH COREBIT 1"1/4 UNC FEMALE





#### WET HANDHELD DRILLING WITH COREBIT R1/2 BSP MALE





# CONNECTIONS

#### DRY HANDHELD DRILLING WITH COREBIT R1/4 BSP FEMALE





#### DRY HANDHELD DRILLING M16 FEMALE









# POWER FLOATS











# CT601 MP

Item No. 70184629945









CT601 ME

Item No. 70184629946







| 230 |
|-----|
|     |
|     |

| Included tools                      | Finishing blades and pan |
|-------------------------------------|--------------------------|
| Power source                        | Petrol                   |
| Power                               | 2.9kW (4 hp)             |
| Motor type                          | HONDA GX 120             |
| Supply voltage                      | -                        |
| Fuse / generator                    | -                        |
| Blade rotation diameter (clockwise) | 600mm                    |
| Guard ring diameter                 | 620mm                    |
| Distance to wall                    | 10mm                     |
| Pitch con