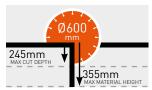

m            | 580 x 420mm            | 580 x 420mm            | 580 x 420mm            |
| Hand Arm Vibrations             | < 2.5 m/s²             | < 2.5 m/s²             | < 2.5 m/s <sup>2</sup> | < 2.5 m/s <sup>2</sup> |
| Sound power / pressure level    | 97dB(A) / 81dB(A)      | 106dB(A) / 93dB(A)     | 97dB(A) / 81dB(A)      | 97dB(A) / 81dB(A)      |
| Dimensions (LxWxH)              | 1480 x 610 x 1550mm    | 1480 x 610 x 1700mm    | 1480 x 610 x 1550mm    | 1480 x 610 x 1550mm    |
| Weight                          | 165kg                  | 165kg                  | 168kg                  | 165kg                  |
| Fuse generator                  | 6A/10kVA               | 16A/10kVA              | 16A/10kVA              | 28A/6.6kVA             |

#### PRODUCT FEATURES









MAX CUT DEPTH - Ø500

**CUTTING GUIDE** 

FRICTION RESISTANT TILTED ROLLERS MAX CUT DEPTH - Ø600



# ISM/ISC SUPER\*

- Wet cutting enabled by the optional water supply connector
- Extended operating handle for optimal cutting pressure
- Crank controlled cutting depth adjuster for maximum accuracy
- Cutting head height operated by a foot pedal and handle (ISM) giving the operator great control over their cut



\* available on Request

#### ISM

Item No. 70184613985



 $7.5 \, hp$ 







,

ISC

Item No. 70184613986







| 7.5 hp |  |
|--------|--|
|--------|--|

5.5kW 4

| Supply Voltage/ Power        | 400V 3~ / 5.5kW (7.5 hp) |
|------------------------------|--------------------------|
| Fuse/Generator               | 32 A / 14 kVA            |
| Blade x bore                 | Ø