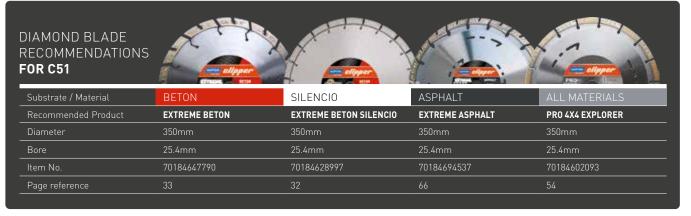

|       |        | Motor type         | HONDA GX200       | Tool speed RPM          |
|          |       |        | Power              | 4.8kW (6.5 hp)    | Starter                 |
|          |       |        | Blade x bore       | Ø 350 x 25.4mm    | Raise and lower         |
|          |       |        | Max. cutting depth | 125mm             | Propelling              |
| (HP)     | (kW/  |        | Dimensions (LxWxH) | 780 x 460 x 890mm | Hand Arm Vibrations     |
| 6.5 hp   | 4.8kW | PETROL | Weight             | 76kg              | Sound power / pressur   |
|          |       |        |                    |                   |                         |



#### PRODUCT FEATURES









ADJUSTABLE HANDLE HEIGHT SEALED WHEEL BEARINGS

REMOVABLE 20 LITRE POLYURETHANE WATER TANK



# CS451 LOW VIBRATION

- Vibration absorbing handlebars reduces the intensity of hand-arm vibrations experienced by the operator and therefore extends working exposure time
- Handlebars have height adjustment settings to suit the individual user
- High capacity (25 litre) water tank allows wet-cutting even when working away from a water source
- Well balanced due to optimised weight distribution





#### CS451 P13

Item No. 70184628433



13 hp







CS451 D7

Item No. 70184629089







DIESEL

| Power source                    | Petrol                 |
|---------------------------------|------------------------|
| Motor type                      | HONDA GX390 Cyclonic   |
| Power                           | 9.6kW (13 hp)          |
| Blade x bore                    | Ø 450 x 25.4mm