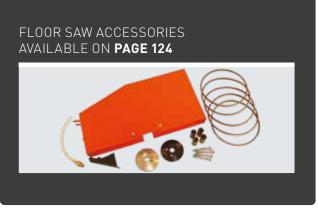

or         | 16A / 19 kVA           |
|                      |   | Blade x bore           | Ø 800 x25.4mm          |
| _                    | _ | Max. cutting depth     | 320mm                  |











| Tool speed RPM               | 1460 min <sup>-1</sup> |  |
|------------------------------|------------------------|--|
| Starter                      | Electric               |  |
| Raise and lower              | Manual                 |  |
| Propelling                   | Push                   |  |
| Hand arm vibrations          | 4.86 m/s <sup>2</sup>  |  |
| Sound power / pressure level | 94 dB (A) / 80 dB (A)  |  |
|                              | ·                      |  |

#### PRODUCT COMPARISON











ADJUSTABLE HANDLE

DEPTH CONTROL HAND WHEEL

WATER HOSE CONNECTOR





# FLOOR SAW ACCESSORIES

## C51

| DESCRIPTION          | ITEM No.  |
|----------------------|-----------|
| 4 - Front wheel (x1) | 310006082 |
| 5 - Rear wheel (x1)  | 310005495 |
| Belts                | 310006076 |

# CS451 P13

| DESCRIPTION                            | ITEM No.  |
|----------------------------------------|-----------|
| 1 - Kit for twin blade mounting (18mm) | 310357954 |
| 4 - Front wheel (x2)                   | 510101401 |
| 5 - Rear wheel (x2)                    | 510101399 |
| Belts                                  | 310349309 |

# CS1 P13

| DESCRIPTION          | ITEM No.  |
|----------------------|-----------|
| 4 - Front wheel (x2) | 310461922 |
| 5 - Rear wheel (x2)  | 310461921 |
| Belts                | 310006958 |

## CSB1 D13

| DESCRIPTION