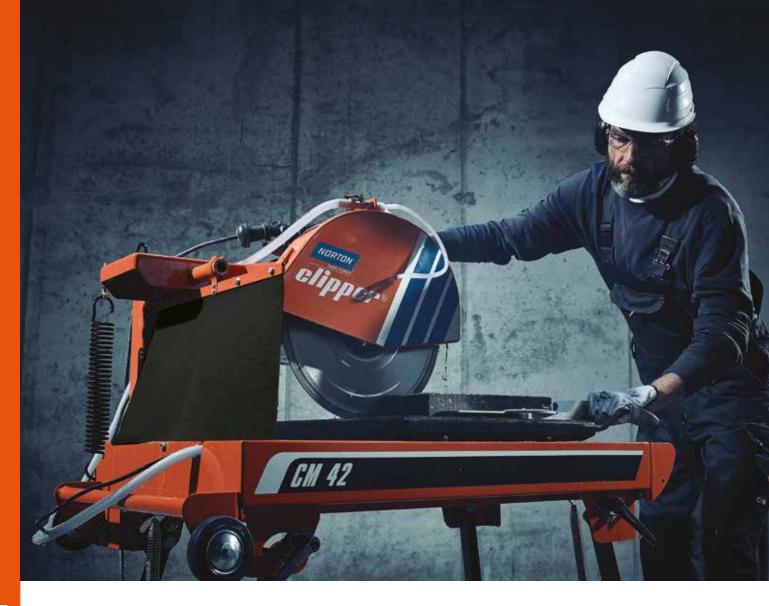

#### NORTON CLIPPER MACHINES

87-145

| 87 97 115 129 133 145 | Tile Saws | Masonry Saws | Floor Saws | Handheld<br>Cut-Off Saws | Drill Motors<br>& Drilling Rigs | Power Floats |
|-----------------------|-----------|--------------|------------|--------------------------|---------------------------------|--------------|
|                       | 87        | 97           | 115        | 129                      | 133                             | 145          |