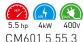

#### NORTON CLIPPER MACHINES

87-145

| 87 97 115 129 133 145 | Tile Saws | Masonry Saws | Floor Saws | Handheld<br>Cut-Off Saws | Drill Motors<br>& Drilling Rigs | Power Floats |
|-----------------------|-----------|--------------|------------|--------------------------|---------------------------------|--------------|
|                       | 87        | 97           | 115        | 129                      | 133                             | 145          |