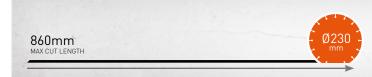

| <br>58                |
|                                            |                       |



| Item No. | 70184601105 |
|----------|-------------|
|          |             |



| Volts |
|-------|
| 23Uv  |

| Weight                 | 61kg                |
|------------------------|---------------------|
| Tilting head           | 0 - 45°             |
| Dimensions (LxWxH)     | 1560 x 600 x 1175mm |
| Blade x bore           | Ø 230 x 25.4mm      |
| Fuse/Generator         | 16A / 3 kVA         |
| Supply Voltage / Power | 230V 1~ / 1.1kW     |

| 15mm / 10mm            |
|------------------------|
| 860mm                  |
| 860 x 565mm            |
| 2950 min <sup>-1</sup> |
| < 2.5 m/s²             |
| 71 dB (A) / 79 dB (A)  |
|                        |



#### PRODUCT FEATURES







TILTING HEAD (0 TO 45°)





| opth at 90° / at 45° 15mm / 10mm<br>ligth 1200mm |
|--------------------------------------------------|
| gth 1200mm                                       |
|                                                  |
| 1200 x 565mm                                     |
| 1 2950 min <sup>-1</sup>                         |
| itions < 2.5 m/s²                                |
| pressure level 71 dB (A) / 79 dB (A)             |
|                                                  |



#### PRODUCT FEATURES



ADJUSTABLE CLAMPS FOR FIXING THE TILES



ANGULAR CUTTING GUIDE / RUBBER-COVERED TABLE



# TILE SAW SPARE PARTS & ACCESSORIES





TR232 S & TR232 L

| TR202                                 |                        |
|----------------