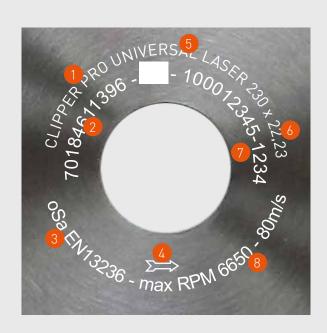

Use extreme caution when drilling through floors. Check for electrical conduit.

Provide protection for all personnel and materials below the areas being drilled.

# OPTIMAL RPM FOR DIAMOND CORE BITS







# DIAMOND TOOLS SAFETY RECOMMENDATIONS

# DIAMOND BLADE DO'S & DON'TS





# **BLADE MARKING SYSTEMS** Product Name Wet or Dry cutting

- Laser Welding Logo
- European Standards
- Material Pictograms
- Quality tier rating
- Diameter and Bore (hole) size
- EAN 13 Code
- Machine Pictogram
- Safety and Restrictions of Use



### **BLADE MARKING SYSTEMS**

- Manufacturer's Name
- 2 Article Number
- Application Safety Standard
- Direction of Rotation
- 5 Specification
- 6 Diameter and Bore
- Manufacturer's production code required for traceability
- 8 Maximum operating speed in RPM and m/s



# SAFETY & INFORMATION PICTOGRAMS:



Do not use for face grinding



Do not use with hand-held grinding machine



Do not use for wet grinding



Only suitable for wet grinding



Wear eye protection



Wear protective gloves



Only to be used with a back-up pad



Wear ear



Wear a mask



Refer to instructions manual/booklet



Do not use if damaged



Do not use if damaged



Danger :



Danger : risk of cut



Never move the machine with the blade running idle



Blade direction of rotation



Do not lift the machine from here



Lift from here

# MACHINE MARKING



- Machine Code
- 2 Machine Model
- 3 Serial Number
- 4 Machine Type

- 5 Year of Production
- 6 Weight
- 7 Power
- 8 Safety Standard

- 9 Blade Speed
- 10 Bore Diameter
- 11 Max. Blade Diameter

# CUTTING DISCS & GRIND