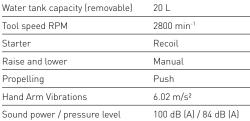

er tank capacity (re |
|----------|-------|--------|--------------------|-------------------|-------------------------|
|          |       |        | Motor type         | HONDA GX200       | Tool speed RPM          |
|          |       |        | Power              | 4.8kW (6.5 hp)    | Starter                 |
|          |       |        | Blade x bore       | Ø 350 x 25.4mm    | Raise and lower         |
|          |       |        | Max. cutting depth | 125mm             | Propelling              |
| (HP)     | (kW/  |        | Dimensions (LxWxH) | 780 x 460 x 890mm | Hand Arm Vibrations     |
| 6.5 hp   | 4.8kW | PETROL | Weight             | 76kg              | Sound power / pressur   |
|          |       |        |                    |                   |                         |



#### PRODUCT FEATURES









ADJUSTABLE HANDLE HEIGHT SEALED WHEEL BEARINGS

REMOVABLE 20 LITRE POLYURETHANE WATER TANK



# CS451 LOW VIBRATION

- Vibration absorbing handlebars reduces the intensity of hand-arm vibrations experienced by the operator and therefore extends working exposure time
- Handlebars have height adjustment settings to suit the individual user
- High capacity (25 litre) water tank allows wet-cutting even when working away from a water source
- Well balanced due to optimised weight distribution





#### CS451 P13

Item No. 70184628433



13 hp







CS451 D7

Item No. 70184629089







DIESEL

| Power source                    | Petrol                 |
|---------------------------------|------------------------|
| Motor type                      | HONDA GX390