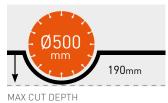

| 2600 min <sup>-1</sup> |
|          |       |        | Power              | 9.6kW (13 hp)      | Starter                      | Recoil                 |
|          |       |        | Blade x bore       | Ø 500 x 25.4mm     | Raise and lower              | Manual                 |
|          |       |        | Max. cutting depth | 190mm              | Propelling                   | Push                   |
| ( HP)    | (kW)  |        | Dimensions (LxWxH) | 1088 x 580 x 925mm | Hand arm vibrations          | 4.22 m/s <sup>2</sup>  |
| 13 hp    | 9.6kW | PETROL | Weight             | 140kg              | Sound power / pressure level | 105dB(A)/89dB(A)       |
| F        |       |        |                    |                    |                              |                        |









EL WITH ENDLESS WATER ON BOTH SIDES OF THE BLADE CYCLONIC AIR FILTER

| DIAMOND BLADE<br>RECOMMENDATIONS<br>FOR CS1 |               |                        |                 | - cirpus         |
|---------------------------------------------|---------------|------------------------|-----------------|------------------|
| Substrate / Material                        | BETON         | SILENCIO               | ASPHALT         | ALL MATERIALS    |
| Recommended Product                         | EXTREME BETON | EXTREME BETON SILENCIO | EXTREME ASPHALT | PRO 4X4 EXPLORER |
| Diameter                                    | 500mm         | 500mm                  | 500mm           | 500mm            |
| Bore                                        | 25.4mm        | 25.4mm                 | 25.4m