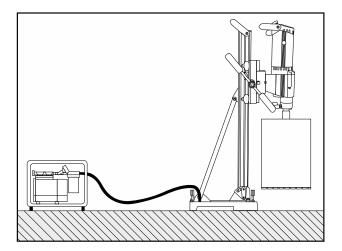

ation, using the laser pointer
- Tight and adjust the drill rig using the 3 adjusting screws and the spirit-level



### **VACUUM FIXING**



Clipper's Tip

CAUTION: Vacuum fixing requires a solid and flat surface to ensure the best safety for the operators. Make sure the surface won't break or detached under the weight of the drilling equipment.

- Measure and mark clearly the drilling location
- Position the vacuum base and plug it to the vacuum pump. Ensure the vacuum purge tap is closed
- If required, add some weight or pressure above the vacuum base to help generating the vacuum
- Fix the threaded rod to the vacuum base and position the drill rig over the drilling location, using the laser pointer
- Tight and adjust the drill rig using the three adjusting screws and the spirit-level





### **BRACE FIXING**



Clipper's **Tip** 

CAUTION: Brace fixing requires a solid surface on both ends of the brace to ensure the best safety for the operators. Make sure the surface won't break or detach under the strength of the brace tightening.

- Measure and mark clearly the drilling location
- Position the drill rig and fix it with the brace. You can position the telescopic brace either on the top of the column or directly on the drilling base
- Tighten and adjust the drill rig using the three adjusting screws and the spirit-level



# CORE DRILLING OPERATION

- Mount the drilling motor on the rig
- Use a quick-release ring between the motor and core bit to prevent blockage after work
- Set the proper rotation speed depending on the drilling diameter
- Plug to water supply and s