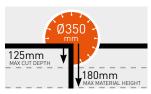

ting head that allows efficient step cutting and a longer blade life Dust extraction port facilitates a cleaner cutting process, making it ideal for indoor working Adjustable legs make the machine more stable and improves operator comfort Makes cutting building materials easier and more efficient, as operators no longer have to stand or hold heavy cut-off saws for prolonged periods ▼YouTube CM35

#### PRODUCT DATA

| Item No. | 70184607578 |
|----------|-------------|
|          |             |







3 hp 2.2kW

Supply Voltage/ Power 110V 1~ / 2.2kW Blade x bore Ø 350 x 25.4mm Tool speed RPM 2800 min<sup>-1</sup> Dimensions (LxWxH) 730 x 286 x 282mm Weight 40kg Max. cutting depth 125mm Max. cutting length 340mm Max. material height 180mm Fuse/Generator 16A / 6 kVA

#### PRODUCT FEATURES







ERGONOMIC AND COMPACT MACHINE



PENDULAR CUTTING HEAD



DUST EXTRACTION PORT ø 40mm

| DIAMOND BLADE<br>RECOMMENDATIONS<br>FOR CM35 Mini Clipper |                            |                            | olippor                    |                 |
|-----------------------------------------------------------|----------------------------|----------------------------|----------------------------|-----------------|
| Substrate / Material                                      | UNIVERSAL                  | SILENCIO                   | UNIVERSAL                  | NATURAL STONE   |
| Recommended Product                                       | EXTREME UNIVERSAL<br>LASER | EXTREME UNIVERSAL SILENCIO | EXTREME UNIVERSAL<br>TURBO | EXTREME GRANITE |
| Diameter x bore