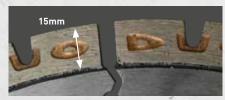

900       | 60/55        | 15/4.4              | 70184694030 |        |
| i.          | 1000      | 60/55        | 15/4.4              | 70184694595 |        |

Formerly BS Silencio











Formerly FMD DUO



| MACHINES | Ø<br>(mm) | BORE<br>(mm) | SEGMENT<br>H/W (mm) | ITEM No.    | × |
|----------|-----------|--------------|---------------------|-------------|---|
| A        | 300*      | 30/25.4      | 15/2.8              | 70184612282 |   |
| A        | 350*      | 30/25.4      | 15/2.8              | 70184612283 |   |
| A        | 400       | 25.4         | 10/3.2              | 70184611438 |   |
| A        | 450       | 25.4         | 10/3.2              | 70184611439 |   |
| A        | 500       | 25.4         | 7/3.8               | 70184611440 |   |





### PRODUCT FEATURES



15mm HIGH SEGMENTS ON DIAMETER 300mm AND 350mm



ROTATIONAL DIRECTION



FOR BEST RESULTS USE ON NORTON CLIPPER MASONRY SAWS - SEE PAGE 103



# PRO UNIVERSAL SILENCIO









- The Norton Clipper Pro Universal Silencio blade reduces noise by up to eight times (-9 dB(A)) compared to conventional blades when used with a masonry saw
- The Pro Universal Silencio blade features 12mm high segments for longer life

| • | · Ideal for concrete and building materials,   |
|---|------------------------------------------------|
|   | it achieves a fast, efficient cut with limited |
|   | noise for sensitive environments at a more     |
|   | economical cost when price is a consideration  |
|   |                                                |

| MACHINES | Ø<br>(mm) | BORE<br>(mm) | SEGMENT<br>H