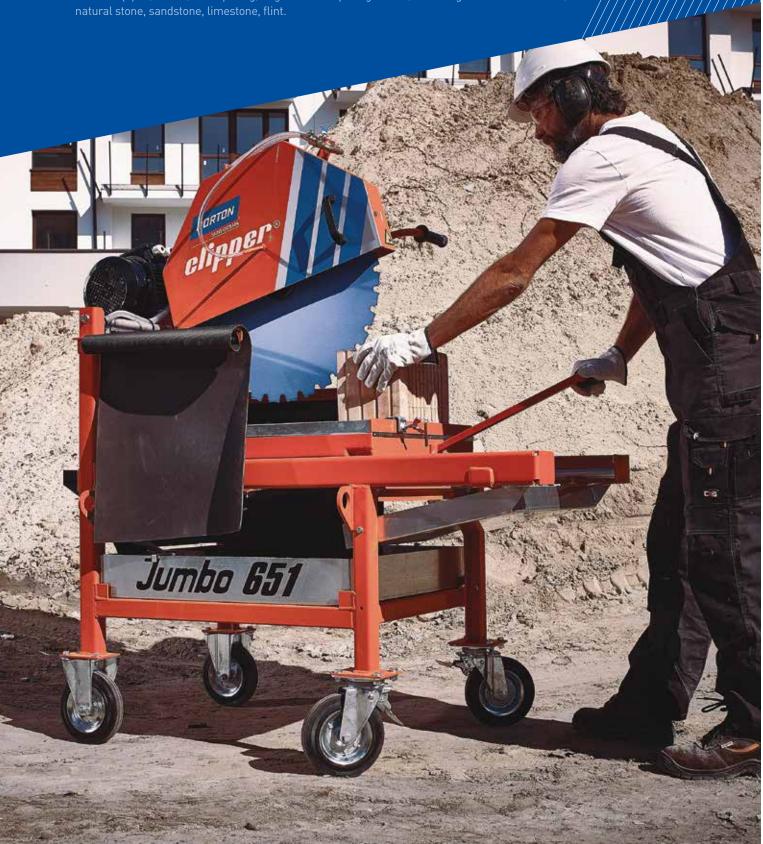

#### NORTON CLIPPER MACHINES

87-145

| 87 97 115 129 133 145 | Tile Saws | Masonry Saws | Floor Saws | Handheld<br>Cut-Off Saws | Drill Motors<br>& Drilling Rigs | Power Floats |
|-----------------------|-----------|--------------|------------|--------------------------|---------------------------------|--------------|
|                       | 87        | 97           | 115        | 129                      | 133                             | 145          |