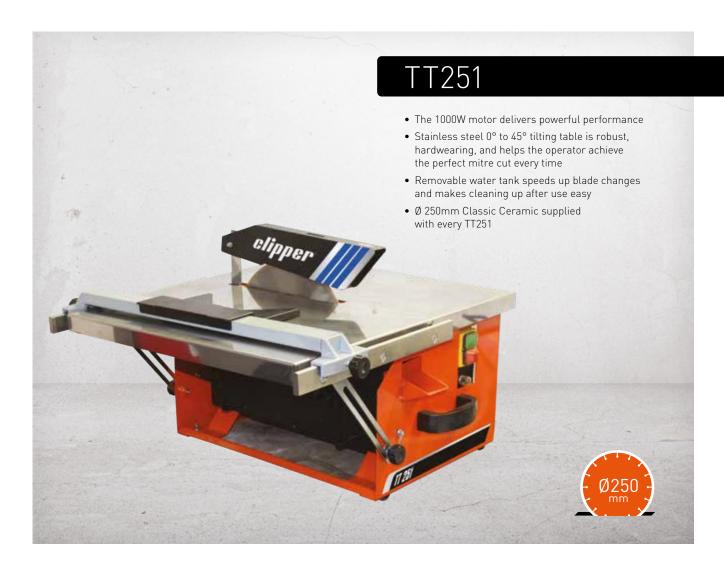

|
|              |             | Fuse/Generator     | 16A / 2 kVA       | Max. cutting length                | -                      |
|              |             | Blade x bore       | Ø 200 x 25.4mm    | Table size                         | 460 x 360mm            |
|              |             | Dimensions (LxWxH) | 510 x 400 x 230mm | Tool speed RPM                     | 2950 min <sup>-1</sup> |
| (kW)         |             | Packaging size     | 560 x 500 x 270mm | Hand Arm Vibrations                | < 2.5 m/s <sup>2</sup> |
| 800w 2       | 30v         | Weight             | 12kg              | Sound power / pressure level       | 80 dB (A) / 72 dB (A)  |







#### PRODUCT FEATURES



TRANSPORT HANDLE



LOCKING CUTTING GUIDE



TILTING TABLE (0° TO 45°)



SUITCASE





| Item No. 70184602663 |  | Supply Voltage     | 110V 1~           |
|----------------------|--|--------------------|-------------------|
|                      |  | Power              | 1000W (1.4 hp)    |
|                      |  | Fuse/Generator     | 16A / 3 kVA       |
|                      |  | Blade x bore       | Ø 250 x 25.4mm    |
|                      |  | Dimensions (LxWxH) | 620 x 600 x 355mm |
|                      |  | Packaging size     | 690 x 610 x 420mm |

Weight

| Tilting table                      | 0 - 45°                |
|------------------------------------|------------------------|
| Max. cutting depth at 90° / at 45° | 12mm / 8mm             |
| Max. cutting length                | -                      |
| Table size                         | 560 x 500mm