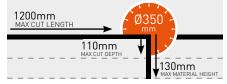

#### NORTON CLIPPER MACHINES

87-145

| 87 97 115 129 133 145 | Tile Saws | Masonry Saws | Floor Saws | Handheld<br>Cut-Off Saws | Drill Motors<br>& Drilling Rigs | Power Floats |
|-----------------------|-----------|--------------|------------|--------------------------|---------------------------------|--------------|
|                       | 87        | 97           | 115        | 129                      | 133                             | 145          |