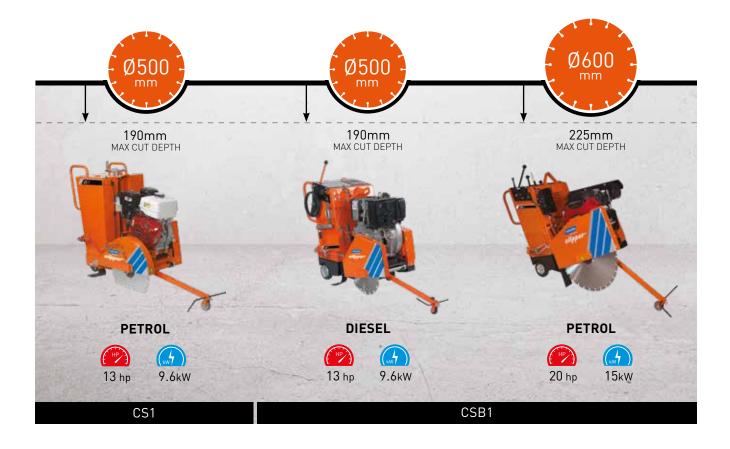

|           |

## ISC

| DESCRIPTION                        | ITEM No.    |
|------------------------------------|-------------|
| 7 - Tilting table 0 to 45° for ISC | 310004539   |
| 8 - Flat conveyor cart for ISC     | 310004703   |
| 9 - Water distribution kit         | 310004732   |
| 10 - Hood                          | 310004552   |
| 11 - Dust extraction bag type      | 310004544*  |
| Dust extraction cabinet type       | 310004536   |
| Protection blade guard             | 510108157   |
| Conveyor cart wheel (1x)           | 00310004284 |
| Water pump                         | 00310004300 |

<sup>\*</sup> Available on request























#### HOW TO SELECT ISC AND ISM MASONRY SAWS AND ACCESSORIES







# FLOOR SAWS





# PETROL / DIESEL





# PETROL / DIESEL



# **ELECTRIC**







#### PRODUCT FEATURES







RISE / LOWER SYSTEM



ADJUSTABLE HANDLE POSITION



EASY MOUNTING OF THE CUT-OFF SAW



#### Clipper's Tip

The Norton Clipper SPEEDY CART is designed to work with the most popular high-speed saws, making easy work of any concrete, asphalt, or curb cutting job. Featuring precise depth adjustment, effortless rolling wheels, and ergonomic controls, makes this product a must-have accessory for high-speed saw cutting.

Norton Clipper SPEEDY CART is built to last, with a durable and long lasting steel frame. Its user-friendly design and ease of operation, makes the SPEEDY CART the smoothest floor cutting

#### **CART ADAPTERS\***

| MACHINE MODELS | ITEM NO.  |
|----------------|-----------|
| TS 410-420     | 310501671 |
| K760           |