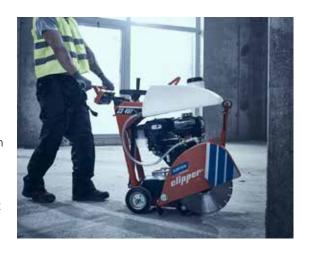

PHALT CUTTING METHODS

During cutting, do not exert excessive side pressure on the handles as a method of steering. Do not force the blade into material by lowering the blade too quickly or by increasing the speed of the saw.

The larger diameter blades, 450mm and above, are systematically used in a step cutting method at cutting depths of 5cm to 8cm in short travel distances of 15 to 20m. This allows the blade to remain in a free cutting condition and can allow for up to 30% reduction of the total cutting time.

For the deepest cuts (> 20cm), it is recommended to make the first cutting-steps with a small diameter diamond blade ( $\leq$  450mm), and then to use a larger diameter diamond blade only for last deepest steps.

This procedure preserves the lifespan of the most expensive blade.



### GREEN CONCRETE CUTTING METHODS

Green concrete is cut to control cracking in large concrete floors.

The initial cutting of the concrete is done within a 24-hour period at a depth of 1/3 to 1/4 of the total concrete thickness. Generally 300 and 350mm diameter blades are used with 3 or 4mm widths.

After the initial cut has been made, the joint may require additional widening for the backing rod and/or sealant. This requires a blade diameter of 300 or 350mm in widths up to 10mm. This operation requires sometimes 'Bevel' blades with triangular segments to generate a chamfer on the joint edges.

# DRILLING ADVICE

THE PERFORMANCE OF ANY DIAMOND CORE BIT DEPENDS HEAVILY ON THE USE OF PROPER DRILLING TECHNIQUES. ALTHOUGH DRILLING CONDITIONS AND MATERIALS MAY VARY, FOLLOWING SPECIFIC GUIDE