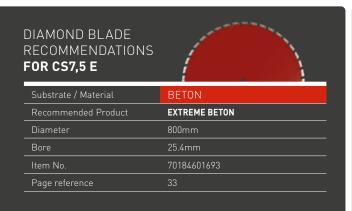

ator         | 16A / 19 kVA           |
|                      |   | Blade x bore           | Ø 800 x25.4mm          |
| _                    | _ | Max. cutting depth     | 320mm                  |











| Tool speed RPM               | 1460 min <sup>-1</sup> |  |
|------------------------------|------------------------|--|
| Starter                      | Electric               |  |
| Raise and lower              | Manual                 |  |
| Propelling                   | Push                   |  |
| Hand arm vibrations          | 4.86 m/s <sup>2</sup>  |  |
| Sound power / pressure level | 94 dB (A) / 80 dB (A)  |  |
|                              | ·                      |  |

#### PRODUCT COMPARISON











ADJUSTABLE HANDLE

DEPTH CONTROL HAND WHEEL

WATER HOSE CONNECTOR





# FLOOR SAW ACCESSORIES

## C51

| DESCRIPTION          | ITEM No.  |
|----------------------|-----------|
| 4 - Front wheel (x1) | 310006082 |
| 5 - Rear wheel (x1)  | 310005495 |
| Belts                | 310006076 |

# CS451 P13

| DESCRIPTION                            | ITEM No.  |
|----------------------------------------|-----------|
| 1 - Kit for twin blade mounting (18mm) | 310357954 |
| 4 - Front wheel (x2)                   | 510101401 |
| 5 - Rear wheel (x2)                    | 510101399 |
| Belts                                  | 310349309 |

# CS1 P13

| DESCRIPTION          | ITEM No.  |
|----------------------|-----------|
| 4 - Front wheel (x2) | 310461922 |
| 5 - Rear wheel (x2)  | 310461921 |
| Belts                | 310006958 |

## CSB1 D13

| DESCRIPTION