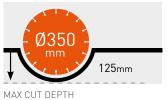

---------|-------|--------|--------------------|-------------------|-------------------------|
|          |       |        | Motor type         | HONDA GX200       | Tool speed RPM          |
|          |       |        | Power              | 4.8kW (6.5 hp)    | Starter                 |
|          |       |        | Blade x bore       | Ø 350 x 25.4mm    | Raise and lower         |
|          |       |        | Max. cutting depth | 125mm             | Propelling              |
| (HP)     | (kW/  |        | Dimensions (LxWxH) | 780 x 460 x 890mm | Hand Arm Vibrations     |
| 6.5 hp   | 4.8kW | PETROL | Weight             | 76kg              | Sound power / pressur   |
|          |       |        |                    |                   |                         |



#### PRODUCT FEATURES









ADJUSTABLE HANDLE HEIGHT SEALED WHEEL BEARINGS

REMOVABLE 20 LITRE POLYURETHANE WATER TANK



# CS451 LOW VIBRATION

- Vibration absorbing handlebars reduces the intensity of hand-arm vibrations experienced by the operator and therefore extends working exposure time
- Handlebars have height adjustment settings to suit the individual user
- High capacity (25 litre) water tank allows wet-cutting even when working away from a water source
- Well balanced due to optimised weight distribution





#### CS451 P13

Item No. 70184628433



13 hp







CS451 D7

Item No. 70184629089







DIESEL

| Power source                    | Petrol                 |
|---------------------------------|------------------------|
| Motor type                      | HONDA GX390 Cyclonic   |
| Power