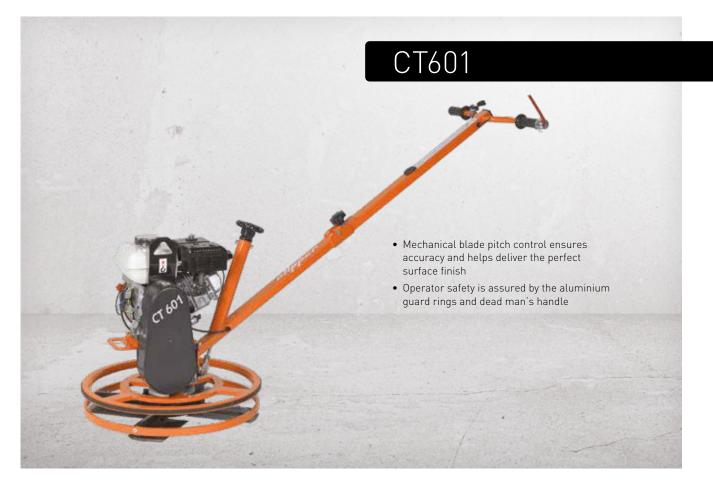

| ITEM No.  |
|-----------------------------------------------------|-----------|
| 9 - Pilot drill Ø6mm                                | 310003973 |
| 10 - Connector-Hex M16 for tapered pilot drill Ø6mm | 310003974 |
| 11 - M16 Male x R½" Male                            | 310006030 |
| 12 - Connector SDS M16 for tapered pilot drill Ø6mm | 310005899 |
| 13 - SDS connector with screw M16 for Ø6mm drill    | 310005898 |
|                                                     |           |

# H

# CONNECTIONS

## WET HANDHELD DRILLING WITH COREBIT 1"1/4 UNC FEMALE





#### WET HANDHELD DRILLING WITH COREBIT R1/2 BSP MALE





# CONNECTIONS

#### DRY HANDHELD DRILLING WITH COREBIT R1/4 BSP FEMALE





#### DRY HANDHELD DRILLING M16 FEMALE









# POWER FLOATS











# CT601 MP

Item No. 70184629945









CT601 ME

Item No. 70184629946







| 230 |
|-----|
|     |
|     |

| Included tools                      | Finishing blades and pan |
|-------------------------------------|--------------------------|
| Power source                        | Petrol                   |
| Power                               | 2.9kW (4 hp)             |
| Motor type                          | HONDA GX 120             |
| Supply voltage                      | -                        |
| Fuse / generator                    | -                        |
| Blade rotation diameter (clockwise) | 600mm                    |
| Guard ring diameter                 | 620mm                    |
| Distance to wall                    | 10mm                     |
| Pitch control