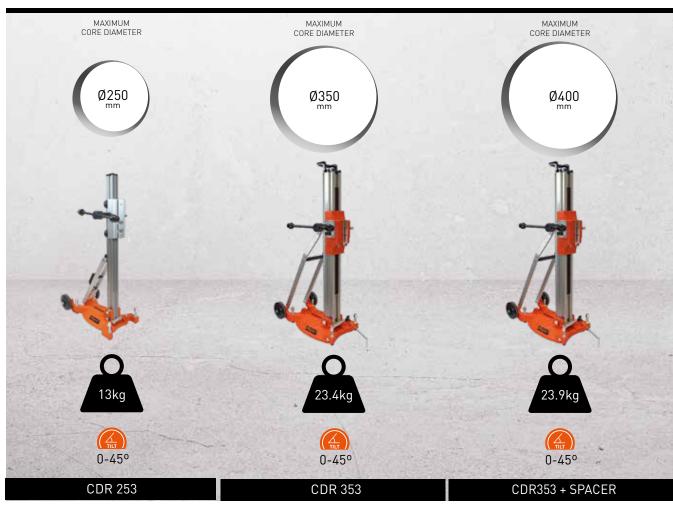

--------|
| 1 - 10L pressure water tank (metal)   | 310464031 |
| 2 - 35L electric water tank           | 310464029 |
| 3 - 11L pressure water tank (plastic) | 310521698 |
| Wheels                                | 510109845 |



#### SPARE PARTS

| DESCRIPTION                                 | ITEM No.  |
|---------------------------------------------|-----------|
| Air filter                                  | 510107009 |
| Kit of 10 air filters                       | 510107010 |
| Belt                                        | 510106974 |
| Carburettor repair kit (incl. instructions) | 510112803 |
| Starter rope                                | 510129769 |
| Return spring                               | 510129754 |





# DRILL MOTORS & DRILLING RIGS





# HANDHELD







# DRILL RIGS





#### PRODUCT DATA

| Item No. | 70184601353 | Power   | 2000W         | Dry        | Yes          |
|----------|-------------|---------|---------------|------------|--------------|
|          |             | Volts   | 110V 1~       | Wet        | Yes          |
|          |             | Ø Range | 15-200mm      | Connection | 1/2 + 1 1/4" |
|          |             | RPM*    | 540/1050/2000 | Weight     | 8.5kg        |

<sup>\*</sup> RPM under load

#### PRODUCT FEATURES







3-SPEED GEARBOX.



DUAL WATER-INLET AND DUST-COLLECTOR CONNECTOR



DIFFERENTIAL SWITCH 230 V 16 A - 10 mA

#### DRILLING CORE BITS RECOMMENDED FOR CDM 203

| Substrate / Material |                      |                 |
|----------------------|----------------------|-----------------|
|