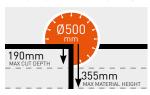

5.5kW (7.5 hp) |  |
|------------------------------|--------------------------|--|
| Fuse/Generator               | 32 A / 14 kVA            |  |
| Blade x bore                 | Ø 500 x 25.4mm           |  |
| Tool speed RPM               | 2062 min <sup>-1</sup>   |  |
| Max. cutting depth           | 190mm                    |  |
| Max. cutting length          | 750mm                    |  |
| Flat table size (optional)   | 710 x 615mm              |  |
| Tilting table (optional)     | 710 x 610mm              |  |
| Hand Arm Vibrations          | < 2.5 m/s²               |  |
| Sound power / pressure level | 99 dB (A) / 85 dB (A)    |  |
| Dimensions (LxWxH)           | 1650 x 760 x 1750mm      |  |
| Weight                       | 280kg                    |  |

#### PRODUCT FEATURES







Conveyor carts, dust collectors and water supply systems are available as accessorie See selection chart below.



EXTREME UNI SILENCIO -70184630309



REFRACTORY - SEE
RECOMMENDATION TABLE

#### HOW TO SELECT ISC AND ISM MASONRY SAWS AND ACCESSORIES







| Item No.                     | 70184614005            |
|------------------------------|------------------------|
| Engine type                  | Electric               |
| Supply Voltage/ Power        | 400V 3~/5.5kW (7.5 hp) |
| Fuse/ Generator              | 32 A /14kVA            |
| Blade x bore                 | Ø 650 x 25.4mm         |
| Tool speed RPM               | 1350 min <sup>-1</sup> |
| Max. cutting depth           | 265mm                  |
| Max. cutting length          | 500mm                  |
| Max. materia