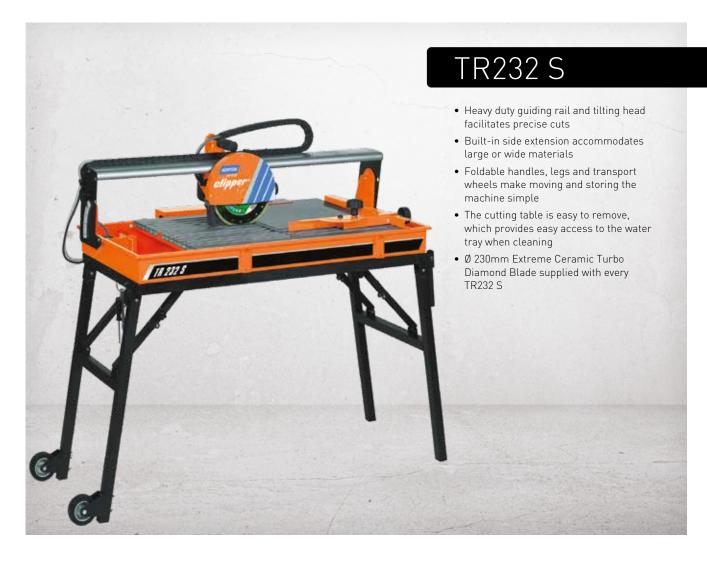

#### NORTON CLIPPER MACHINES

87-145

| 87 97 115 129 133 145 | Tile Saws | Masonry Saws | Floor Saws | Handheld<br>Cut-Off Saws | Drill Motors<br>& Drilling Rigs | Power Floats |
|-----------------------|-----------|--------------|------------|--------------------------|---------------------------------|--------------|
|                       | 87        | 97           | 115        | 129                      | 133                             | 145          |