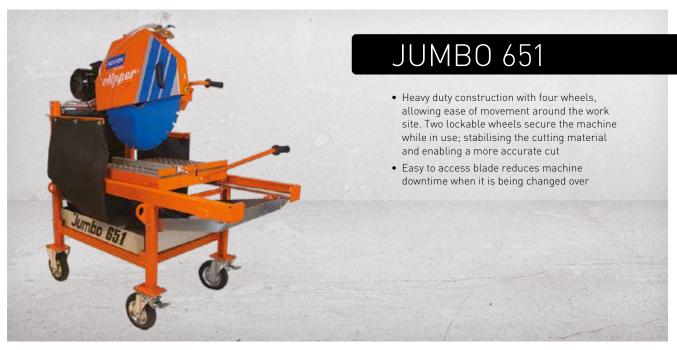

sup>   |  |
| Max. cutting depth           | 190mm                    |  |
| Max. cutting length          | 750mm                    |  |
| Flat table size (optional)   | 710 x 615mm              |  |
| Tilting table (optional)     | 710 x 610mm              |  |
| Hand Arm Vibrations          | < 2.5 m/s²               |  |
| Sound power / pressure level | 99 dB (A) / 85 dB (A)    |  |
| Dimensions (LxWxH)           | 1650 x 760 x 1750mm      |  |
| Weight                       | 280kg                    |  |

#### PRODUCT FEATURES







Conveyor carts, dust collectors and water supply systems are available as accessorie See selection chart below.



EXTREME UNI SILENCIO -70184630309



REFRACTORY - SEE
RECOMMENDATION TABLE

#### HOW TO SELECT ISC AND ISM MASONRY SAWS AND ACCESSORIES







| Item No.                     | 70184614005            |
|------------------------------|------------------------|
| Engine type                  | Electric               |
| Supply Voltage/ Power        | 400V 3~/5.5kW (7.5 hp) |
| Fuse/ Generator              | 32 A /14kVA            |
| Blade x bore                 | Ø 650 x 25.4mm         |
| Tool speed RPM               | 1350 min <sup>-1</sup> |
| Max. cutting depth           | 265mm                  |
| Max. cutting length          | 500mm                  |
| Max. material height         | 280mm                  |
| Table size                   | 600 x 500mm            |
| Hand Arm Vibrations          | < 2.5 m/s²             |
| Sound power / pressure level | 100 dB (A) / 86 dB (A) |
| Dimensions (LxWxH)           | 1700 x 80