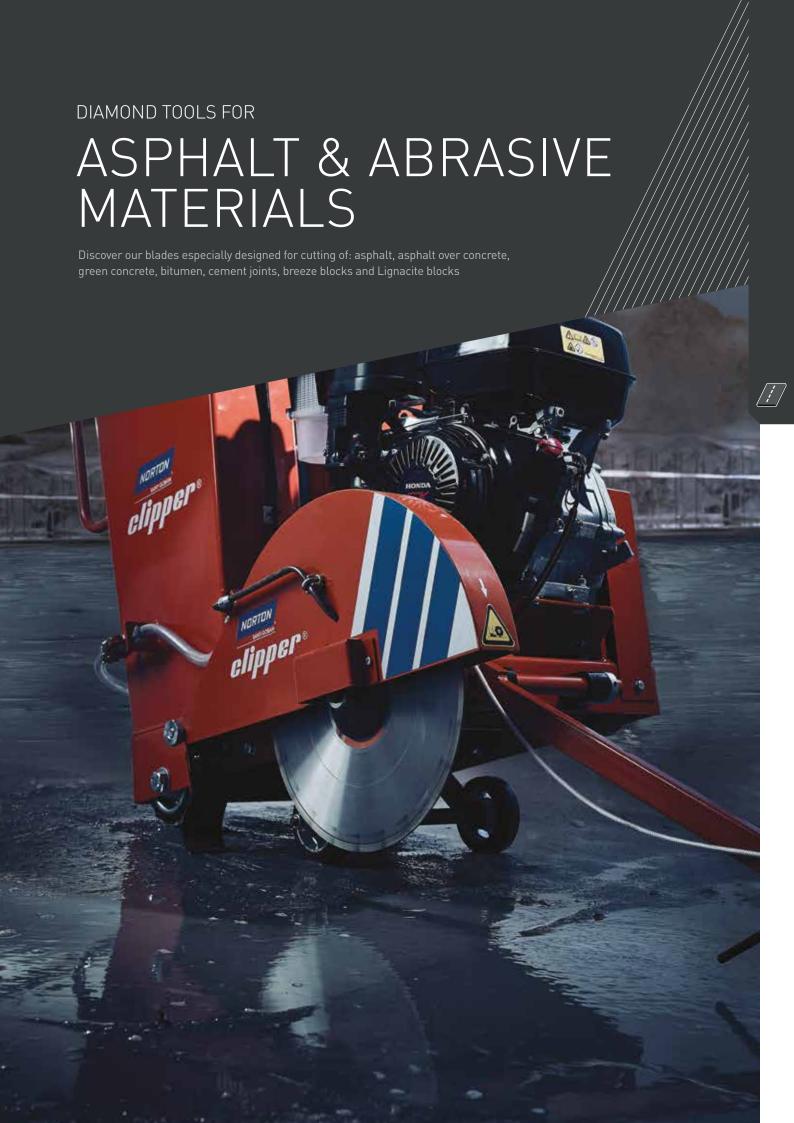

|              |                     |             |      |



Formerly Marmo Pro

# PRO MARMO SURF







 Pro Marmo Surf can be used as both a diamond blade and a diamond cup grinder and is well suited for cutting and grinding natural stone • Electroplated continuous rim generates smooth cutting and grinding

| MACHINES     | Ø<br>(mm) | BORE<br>(mm)         | SEGMENT<br>H/W (mm) | ITEM No.    | 8 |
|--------------|-----------|----------------------|---------------------|-------------|---|
| <del>-</del> | 115       | M14                  | 2.4                 | 70184640590 |   |
| <del>-</del> | 125       | M14                  | 2.4                 | 70184640591 |   |
| <b>-</b>     | 230       | 70/22.23<br>+ Flange | 2.8                 | 70184640592 |   |

Formerly Pro Surf













The Extreme Asphalt blade delivers extremely fast cutting performance and accuracy. The ideal diamond blade for all high speed saws and floor saws when cutting asphalt, asphalt over concrete, green concrete and abrasive building materials.

- 15mm laser welded duo shaped segments protect against undercutting on the steel centre and give the blade excellent cutting speed, low vibration when in use, and an extended product life\*
- The patented 'depth of cut' indicator with stroboscope effect provides the user with greater
- 8 high wear protection segments further extend
- Exclusive "arrow" shaped engraving permanently marks the direction of
- Wide gullet slots contribute to fast removal of cutting debris



\* Only on blades for <20 hp machines



| MACHINE                       | P