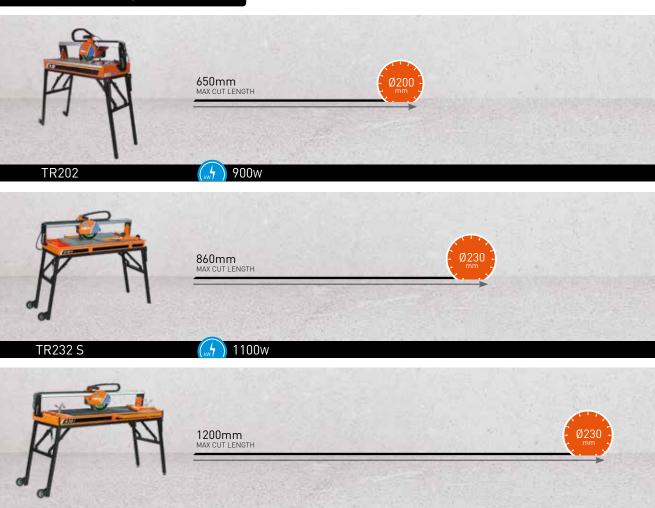

| 70184630774** |
| 152/144          | 11              | 4.2x12x24            | 70184630776** |
| 162/154          | 12              | 4.2x12x24            | 70184630777** |
| 178/170          | 13              | 4.2x12x24            | 70184630778** |
| 187/179          | 14              | 4.2x12x24            | 70184630779** |
| 202/193          | 14              | 4.5x12x24            | 70184630780** |
| 212/203          | 15              | 4.5x12x24            | 70184630781** |
| 250/241          | 16              | 4.5x12x24            | 70184630783** |



Formerly X5 \*\* Available on request

<sup>\*</sup> OD / ID: Outer Diameter / Inner Diameter.



# TILE SAWS

Norton Clipper tile saws are designed for a wide variety of ceramic tiles.



# TILE TABLE SAW







# TILE RAIL SAW



1100w



TR232 L



| Item No. (UK) | 70184626958 | Supp |
|---------------|-------------|------|
|               |             |      |







| Supply Voltage     | 230V 1~           |
|--------------------|-------------------|
| Power              | 550W (0.75 hp)    |
| Fuse/Generator     | 16A / 2 kVA       |
| Blade x bore       | Ø 180 x 25.4mm    |
| Dimensions (LxWxH) | 440 x 390 x 230mm |
| Packaging size     | 480 x 460 x 240mm |
| Weight             | 14kg              |

| Tilting table                      | 0 - 45°                |
|------------------------------------|------------------------|
| Max. cutting depth at 90° / at 45° | 12mm / 8mm             |
| Max. cutting length                | -                      |
| Table size                         | 395 x 385mm