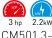

#### NORTON CLIPPER MACHINES

87-145

| 87 97 115 129 133 145 | Tile Saws | Masonry Saws | Floor Saws | Handheld<br>Cut-Off Saws | Drill Motors<br>& Drilling Rigs | Power Floats |
|-----------------------|-----------|--------------|------------|--------------------------|---------------------------------|--------------|
|                       | 87        | 97           | 115        | 129                      | 133                             | 145          |