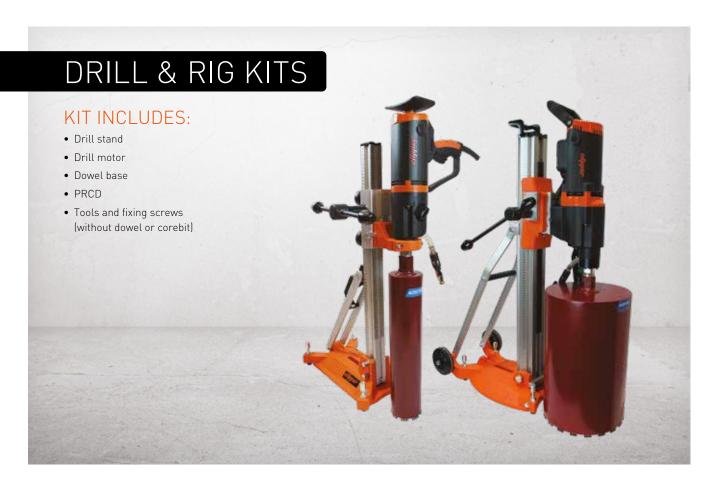

|
| Carriage travel         | 01:01          | 1:1 + 2:1      | 1:1 + 2:1             |
| Braces                  | Yes            | Yes            | Yes                   |
| Tilting                 | 0-45°          | 0-45°          | 0-45°                 |
| Spirit level            | Yes            | Yes            | Yes                   |
| Transport wheels        | Yes            | Yes            | Yes                   |
| Height                  | 970mm          | 1080mm         | 1080mm                |
| Weight                  | 13kg           | 23.4kg         | 23.9kg                |

#### PRODUCT FEATURES



SIMPLE LEVEL ADJUSTMENT WITH



TWO DIFFERENT REPORT/RATIO ON THE CDR353 CARRIAGE FOR AN EASY HANDLE



TRANSPORT WHEELS



LEFT AND RIGHT MOUNTING DRIVE





| Rig              | Motor   | Power | Max ø<br>(mm) | RPM           | Weight | Item No.    |  |
|------------------|---------|-------|---------------|---------------|--------|-------------|--|
| CDR 133          | CDM 163 | 1800W | 130           | 540/1200/2280 | 16.9kg | 70184694704 |  |
| CDR 163          | CDM 203 | 2000W | 200           | 240/1200/2280 | 18.1kg | 70184694705 |  |
| CDR 253          | CDM 253 | 2500W | 250           | 300/600/840   | 28.5kg | 70184694306 |  |
| CDR 353          | CDM 353 | 3300W | 350           | 192/390/570   | 39.9kg | 70184694307 |  |
| CDR 353 + SPACER | CDM 353 | 3300W | 400           | 192/390/570   | 40.4kg | 70184694308 |  |

# **ACCESSORIES**

## DRILL RIGS

| ACCESSORIES                                                     | ITEM No.  |
|---