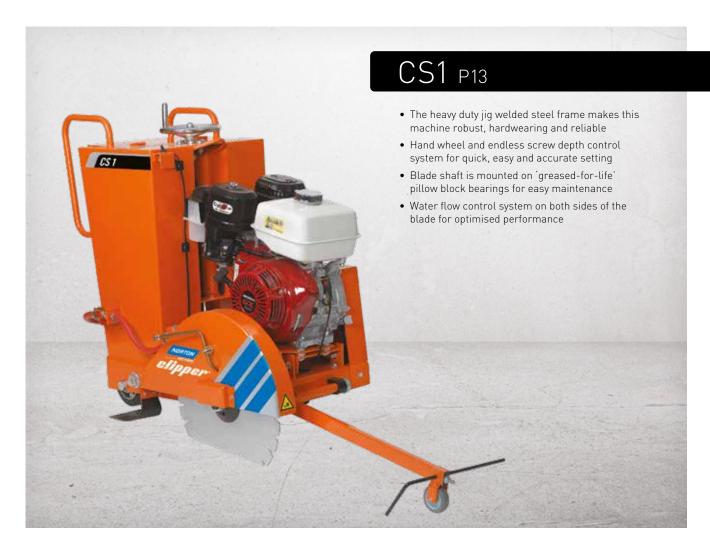

--------|------------------|
| Substrate / Material                          | BETON         | SILENCIO               | ASPHALT         | ALL MATERIALS    |
| Recommended Product                           | EXTREME BETON | EXTREME BETON SILENCIO | EXTREME ASPHALT | PRO 4X4 EXPLORER |
| Diameter                                      | 450mm         | 450mm                  | 450mm           | 450mm            |
| Bore                                          | 25.4mm        | 25.4mm                 | 25.4mm          | 25.4mm           |
| Item No.                                      | 70184602363   | 70184631020            | 70184694912     | 70184602096      |
| Page reference                                | 33            | 32                     | 66              | 54               |





#### PRODUCT DATA

| Item No. | 70184 | 629389 | Power source       | Petrol             | Water tank capacity          | 70 L                   |
|----------|-------|--------|--------------------|--------------------|------------------------------|------------------------|
|          |       |        | Motor type         | HONDA GX390 Cycl.  | Tool speed RPM               | 2600 min <sup>-1</sup> |
|          |       |        | Power              | 9.6kW (13 hp)      | Starter                      | Recoil                 |
|          |       |        | Blade x bore       | Ø 500 x 25.4mm     | Raise and lower              | Manual                 |
|          |       |        | Max. cutting depth | 190mm              | Propelling                   | Push                   |
| ( HP)