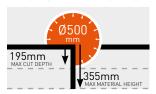

#### NORTON CLIPPER MACHINES

87-145

| 87 97 115 129 133 145 | Tile Saws | Masonry Saws | Floor Saws | Handheld<br>Cut-Off Saws | Drill Motors<br>& Drilling Rigs | Power Floats |
|-----------------------|-----------|--------------|------------|--------------------------|---------------------------------|--------------|
|                       | 87        | 97           | 115        | 129                      | 133                             | 145          |