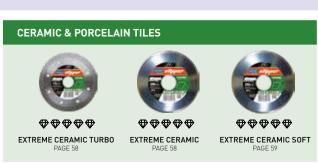

#### DIAMOND TOOLS 31-86

| Concrete & reinforced concrete diamond blades  | 31 |
|------------------------------------------------|----|
| Universal building material diamond blades     | 39 |
| Multi-material diamond blades                  | 53 |
| Ceramics & porcelain tiles diamond blades      | 57 |
| Granite, marble & natural stone diamond blades | 61 |
| Asphalt /abrasive material diamond blades      | 65 |
| Refractory material diamond blades             | 69 |
| Drilling core bits                             | 75 |
|                                                |    |