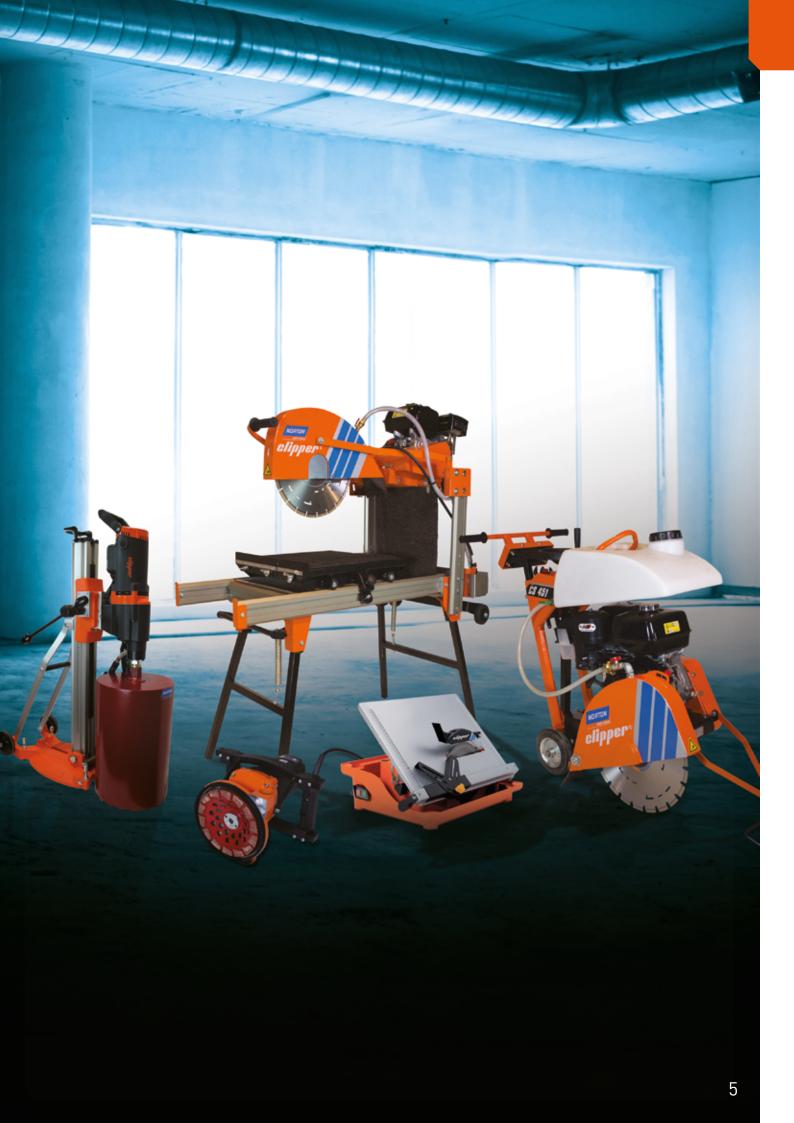

#### NORTON CLIPPER MACHINES

87-145

| 87 97 115 129 133 145 | Tile Saws | Masonry Saws | Floor Saws | Handheld<br>Cut-Off Saws | Drill Motors<br>& Drilling Rigs | Power Floats |
|-----------------------|-----------|--------------|------------|--------------------------|---------------------------------|--------------|
|                       | 87        | 97           | 115        | 129                      | 133                             | 145          |

# RESHAPING THE FACE OF CONSTRUCTION

NORTON CLIPPER PROVIDES A ONE-STOP SHOP FOR ALL CUTTING, DRILLING, GRINDING AND SANDING JOBS WITHIN THE BUILDING AND INDUSTRIAL CONSTRUCTION MARKETS.

From residential and habitat projects to large scale civil engineering ventures and everything in between – we can equip you with the safest and best performing construction blades, machines and abrasives that not only help to improve your personal comfort but contribute to a greener environment.

tool manufacturing, providing unrivalled performance, greater comfort, lower energy production and improved safety, which is second to none.

Additionally, Norton Clipper boasts the widest range of diamond tools for cutting the most common surfaces: reinforced concrete, granite, tiles, stone and asphalt. We're well known for supplying high performance machines including: masonry, floor, tile and handheld saws, core drilling equipment, floor grinders and power trowels. Whatever your trade, we can offer you safe, high quality construction blades, machines and abrasives to help you build, renovate and improve our habitat.