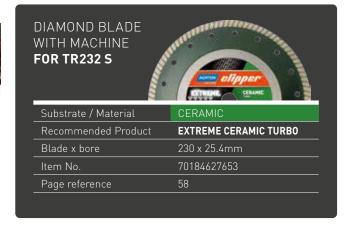

|                       |



| Item No. | 70184601105 |
|----------|-------------|
|          |             |



| Volts |
|-------|
| 23Uv  |

| Weight                 | 61kg                |
|------------------------|---------------------|
| Tilting head           | 0 - 45°             |
| Dimensions (LxWxH)     | 1560 x 600 x 1175mm |
| Blade x bore           | Ø 230 x 25.4mm      |
| Fuse/Generator         | 16A / 3 kVA         |
| Supply Voltage / Power | 230V 1~ / 1.1kW     |

| 15mm / 10mm            |
|------------------------|
| 860mm                  |
| 860 x 565mm            |
| 2950 min <sup>-1</sup> |
| < 2.5 m/s²             |
| 71 dB (A) / 79 dB (A)  |
|                        |



#### PRODUCT FEATURES







TILTING HEAD (0 TO 45°)





| opth at 90° / at 45° 15mm / 10mm<br>ligth 1200mm |
|--------------------------------------------------|
| gth 1200mm                                       |
|                                                  |
| 1200 x 565mm                                     |
| 1 2950 min <sup>-1</sup>                         |
| itions < 2.5 m/s²                                |
| pressure level 71 dB (A) / 79 dB (A)             |
|                                                  |



#### PRODUCT FEATURES



ADJUSTABLE CLAMPS FOR FIXING THE TILES



ANGULAR CUTTING GUIDE / RUBBER-COVERED TABLE



# TILE SAW SPARE PARTS & ACCESSORIES





TR232 S & TR232 L

| TR202                                 |                        |
|---------------------------------------|------------------------|
| DESC