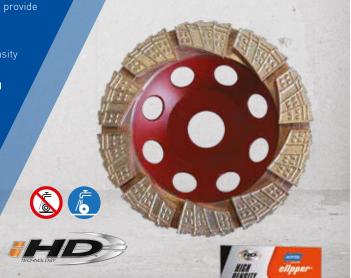

It was Norton Clipper that revolutionised the building and construction industry with the invention of the world's first laser welded diamond blade. Since then, we have continued to innovate: our award winning silent blades are perfect for noise-sensitive areas like hospitals, schools, offices, residential spaces and city centres. The introduction of infiltrated High Density technology ( $i-HD^{TM}$ ), the latest revolution in diamond

tool manufacturing, providing unrivalled performance, greater comfort, lower energy production and improved safety, which is second to none.

Additionally, Norton Clipper boasts the widest range of diamond tools for cutting the most common surfaces: reinforced concrete, granite, tiles, stone and asphalt. We're well known for supplying high performance machines including: masonry, floor, tile and handheld saws, core drilling equipment, floor grinders and power trowels. Whatever your trade, we can offer you safe, high quality construction blades, machines and abrasives to help you build, renovate and improve our habitat.