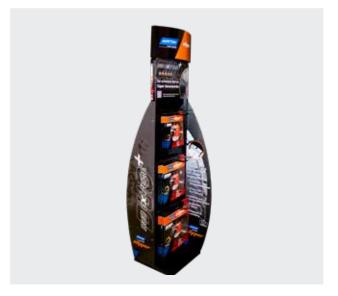

# MACHINE NAME MEANING MACHINE NAME MEANING MACHINE NAME MEANING TT180 Tile Table Saw ø180mm - version 0 TT200 Tile Table Saw ø200mm - version 0 TT251 Tile Table Saw ø250mm - version 1 TR232 L TR232 L Tile Rail Saw ø230mm - version 2 - short cutting length TR232 L TR232 L Tile Rail Saw ø230mm - version 2 - long cutting length TR252 Tile Rail Saw ø250mm - version 0

#### MASONRY SAWS MACHINE NAME Clipper Masonry Saw ø350mm - direct shaft -CM 35 mini clipper version 0 Clipper Masonry Saw ø400 - direct shaft CM42 compact Clipper Stone Saw - Cutting length 120 cm - Classic version - version 0 CST120 UNO Clipper Stone Saw - Cutting length 100 cm -CST100 version 0 Clipper Stone Saw - Cutting length 120 cm -CST120 Clipper Stone Saw - Cutting length 150 cm -CST150

| MACHINE NAME   | MEANING                                                           |
|----------------|-------------------------------------------------------------------|
|                |                                                                   |
| CST120 ALU     | Clipper Stone Saw - Cutting length 120 cm - aluminium - version 0 |
| CM401          | Clipper Masonry Saw ø400mm                                        |
| CM501          | Clipper Masonry Saw ø500mm - version 1                            |
| JUMBO 651      | Clipper Jumbo Masonry Saw ø650mm - version 1                      |
| JUMBO 900      | Clipper Jumbo Masonry Saw ø900mm - version 0                      |
| JUMBO 1000     | Clipper Jumbo Masonry Saw ø1000mm -<br>version 0                  |
| CMV 1000 verto | Clipper Masonry Saw Vertical ø1000mm -<br>version 0               |
| CM 1000 jumbo  | Clipper Masonry Saw ø1000mm - version 0                           |