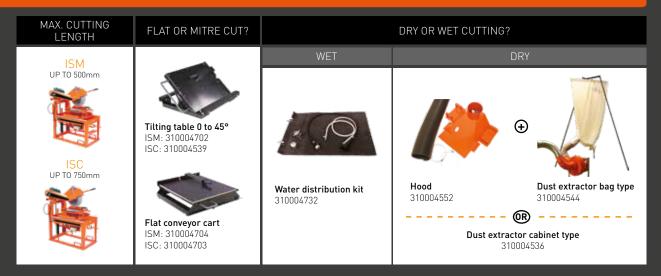

</sup>   |  |
| Max. cutting depth           | 190mm                    |  |
| Max. cutting length          | 750mm                    |  |
| Flat table size (optional)   | 710 x 615mm              |  |
| Tilting table (optional)     | 710 x 610mm              |  |
| Hand Arm Vibrations          | < 2.5 m/s²               |  |
| Sound power / pressure level | 99 dB (A) / 85 dB (A)    |  |
| Dimensions (LxWxH)           | 1650 x 760 x 1750mm      |  |
| Weight                       | 280kg                    |  |

#### PRODUCT FEATURES







Conveyor carts, dust collectors and water supply systems are available as accessorie See selection chart below.



EXTREME UNI SILENCIO -70184630309



REFRACTORY - SEE
RECOMMENDATION TABLE

#### HOW TO SELECT ISC AND ISM MASONRY SAWS AND ACCESSORIES







| Item No.                     | 70184614005            |
|------------------------------|------------------------|
| Engine type                  | Electric               |
| Supply Voltage/ Power        | 400V 3~/5.5kW (7.5 hp) |
| Fuse/ Generator              | 32 A /14kVA            |
| Blade x bore                 | Ø 650 x 25.4mm         |
| Tool speed RPM               | 1350 min <sup>-1</sup> |
| Max. cutting depth           | 265mm                  |
| Max. cutting length          | 500mm                  |
| Max. material height         | 280mm                  |
| Table size                   | 600 x 500mm            |
| Hand Arm Vibrations          | < 2.5 m/s²             |
| Sound power / pressure level | 100 dB (A) / 86 dB (A) |
| Dimensions (LxWxH)           | 1700 x