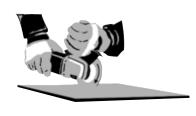

ation: grinding

BF 29

Depressed centre grinding wheels. Available in diameters 115mm and 125mm for hand-held machines

Application: grinding

BF 41

Flat cutting discs.
Available in diameters
40-400mm for
hand-held machines
and 250-400mm for
stationary machines

Application: cutting-off

BF 42

Depressed centre cutting discs. Available in diameters 76-230mm for hand-held machines

Application: cutting-off

# PORTABLE GRINDERS

### **GRINDING ROUGH WORK**

- Do not use a cutting disc for snagging
- Do not work with the side of a wheel, you will cut the reinforcing cloths
- Work at an angle of 10 to 30° with a longitudinal action







### **GRINDING FINISHING WORK**

- Angle of work 15°
- Rotary action



### **CUTTING-OFF**

• Arrange the workpiece so that a uniform section can be cut











# FIXED MACHINE

# **DOWNSTROKE HEADS**

- Lay out the shape parts in order to have a constant section
- Avoid any wedging of the grinding wheel
- Make sure the wheel is cleared



### **AUTOMATIC FEED**

• In the case of thick parts, use the reciprocating motion of the carriage



### **OSCILLATING HEADS**

### OPERATING MODE

- 1 Oscillating
- 2 Cutting-off
- Do not use this type of machine with a downstroke action







# **RESHAPING YOUR WORLD WITH...**

WORLDWIDE MARKET LEADERSHIP
WORLD CLASS PRODUCT INNOVATIONS
CUTTING EDGE TECHNOLOGIES
A COMPLETE RANGE OF STOCK PRODUCTS
THE WIDEST SPECTRUM OF PRODUCT QUALITY
MADE-TO-ORDER SOLUTIONS



# BUILDING OUR ENVIRONMENT TOGETHER



As the world leader in designing, manufacturing and distributing Habitat and construction materials,