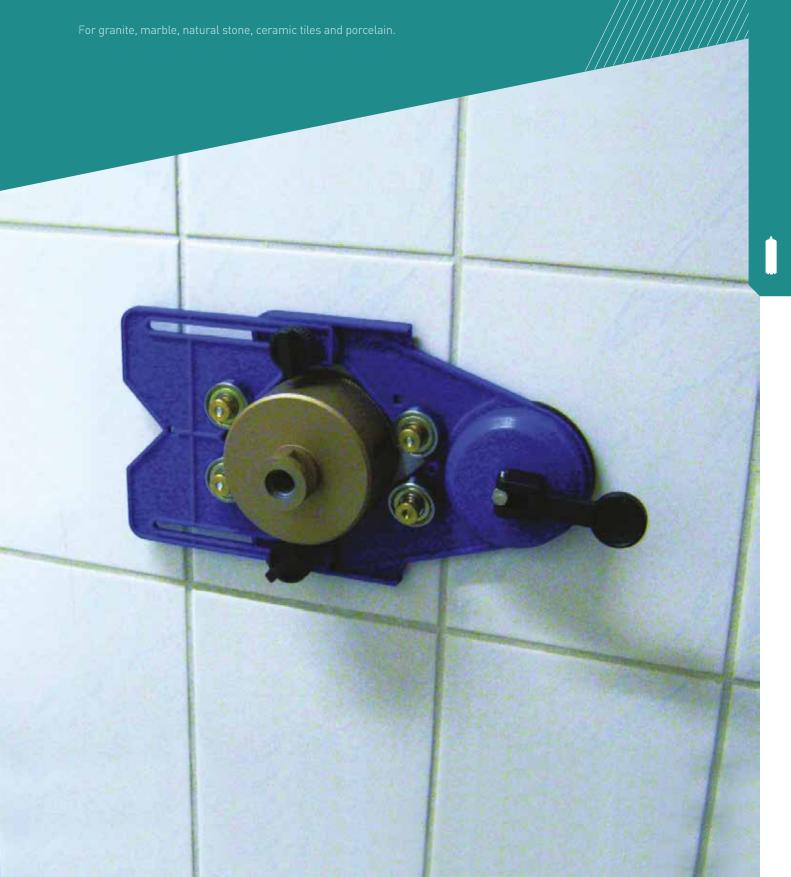

#### DIAMOND TOOLS 31-86

| Concrete & reinforced concrete diamond blades  | 31 |
|------------------------------------------------|----|
| Universal building material diamond blades     | 39 |
| Multi-material diamond blades                  | 53 |
| Ceramics & porcelain tiles diamond blades      | 57 |
| Granite, marble & natural stone diamond blades | 61 |
| Asphalt /abrasive material diamond blades      | 65 |
| Refractory material diamond blades             | 69 |
| Drilling core bits                             | 75 |
|                                                |    |