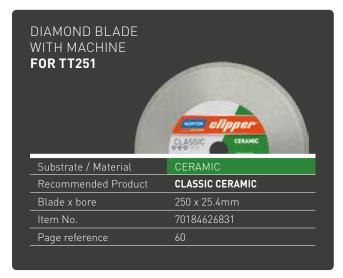

|  | Packaging size     | 690 x 610 x 420mm |

Weight

| Tilting table                      | 0 - 45°                |
|------------------------------------|------------------------|
| Max. cutting depth at 90° / at 45° | 12mm / 8mm             |
| Max. cutting length                | -                      |
| Table size                         | 560 x 500mm            |
| Tool speed RPM                     | 2950 min <sup>-1</sup> |
| Hand Arm Vibrations                | < 2.5 m/s <sup>2</sup> |
| Sound power / pressure level       | 79 dB (A) / 71 dB (A)  |





#### PRODUCT FEATURES



TILTING STAINLESS STEEL TABLE TOP. GALVANISED AND REMOVABLE



26kg

POSSIBILITY FOR BEVEL CUTS 0-45° WATERPAN. EASY BLADE MOUNTING



LOCKABLE CUTTING GUIDE ON BOTH SIDES



HANDLES FOR TRANSPORTATION





| Item No. | 70184601108 | Supply Voltage     | 230V 1~            |
|----------|-------------|--------------------|--------------------|
|          |             | Power              | 900W (1.2 hp)      |
|          |             | Fuse/Generator     | 16A / 3 kVA        |
|          |             | Blade x bore       | Ø 200 x 25.4mm     |
|          |             | Dimensions (LxWxH) | 930 x 470 x 1200mm |
| (kW)     | Volts       | Packaging size     | 1020 x 490 x 465mm |
| 900w     | 230v        | Weight             | 35kg               |
|          |             |                    |                    |

| Tilting head                       | 0 - 45°                |
|------------------------------------|------------------------|
| Max. cutting depth at 90° / at 45° | 15mm /