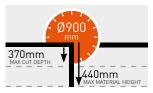

|
| Max. cutting length          | 720mm                  | 720mm                  | 720mm                  |
| Max. material height         | 440mm                  | 440mm                  | 440mm                  |
| Table size                   | 720 x 800mm            | 720 x 800mm            | 720 x 800mm            |
| Hand Arm Vibrations          | < 2.5 m/s <sup>2</sup> | < 2.5 m/s²             | < 2.5 m/s²             |
| Sound power / pressure level | 100 dB (A) / 86 dB (A) | 100 dB (A) / 86 dB (A) | 105 dB (A) / 88 dB (A) |
| Dimensions (LxWxH)           | 2000 x 1080 x 1700mm   | 2000 x 1080 x 1700mm   | 2000 x 1080 x 1700mm   |
| Weight                       | 360kg                  | 370kg                  | 370kg                  |

#### PRODUCT FEATURES









MAX CUT DEPTH - JUMBO 900

FRONT SPLASH GUARD

CENTRIFUGAL CLUTCH DEVICE

MAX CUT DEPTH - JUMBO 1000

#### DIAMOND BLADE RECOMMENDATIONS

| Machine              | JUMBO 900            |                   |  |
|----------------------|----------------------|-------------------|--|
| Substrate / Material | SILENCIO             | UNIVERSAL         |  |
| Recommended Product  | EXTREME UNI SILENCIO | EXTREME UNIVERSAL |  |
| Diameter x bore      | 900 x 60mm           | 900 x 60mm        |  |
| Item No.             | 70184694030          | 70184647651       |  |
| Page reference       | 42                   | 46                |  |
|                      |                      |                   |  |

| JUMBO 1000           |                                       |  |  |
|-------------