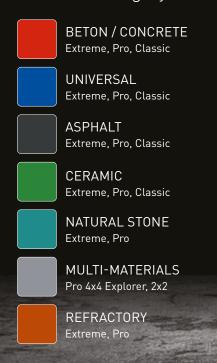

# SELECTING THE RIGHT BLADE FOR YOUR MATERIAL

To make selecting the right blade as easy as possible, our material colour coding system has been applied to all of our packaging.