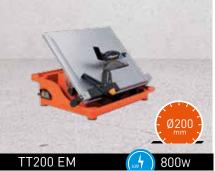

| 4.2x12x24            | 70184630774** |
| 152/144          | 11              | 4.2x12x24            | 70184630776** |
| 162/154          | 12              | 4.2x12x24            | 70184630777** |
| 178/170          | 13              | 4.2x12x24            | 70184630778** |
| 187/179          | 14              | 4.2x12x24            | 70184630779** |
| 202/193          | 14              | 4.5x12x24            | 70184630780** |
| 212/203          | 15              | 4.5x12x24            | 70184630781** |
| 250/241          | 16              | 4.5x12x24            | 70184630783** |



Formerly X5 \*\* Available on request

<sup>\*</sup> OD / ID: Outer Diameter / Inner Diameter.



# TILE SAWS

Norton Clipper tile saws are designed for a wide variety of ceramic tiles.



# TILE TABLE SAW







# TILE RAIL SAW



1100w



TR232 L



| Item No. (UK) | 70184626958 | Supp |
|---------------|-------------|------|
|               |             |      |







| Supply Voltage     | 230V 1~           |
|--------------------|-------------------|
| Power              | 550W (0.75 hp)    |
| Fuse/Generator     | 16A / 2 kVA       |
| Blade x bore       | Ø 180 x 25.4mm    |
| Dimensions (LxWxH) | 440 x 390 x 230mm |
| Packaging size     | 480 x 460 x 240mm |
| Weight             | 14kg              |

| Tilting table                      | 0 - 45°                |
|------------------------------------|------------------------|
| Max. cutting depth at 90° / at 45° | 12mm / 8mm             |
| Max. cutting length                | -                      |
| Table size