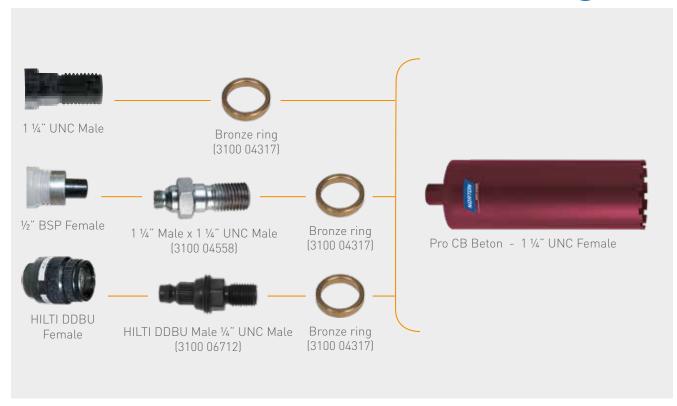

| 310011349 |
| 7 - SDS Adaptor                | 310011354 |
| 7 - 10mm A Taper Masonry Drill | 310011347 |
| 8 - Ejector Drift              | 310011351 |

## M16 DRILLING

| ACCESSORIES                                         | ITEM No.  |
|-----------------------------------------------------|-----------|
| 9 - Pilot drill Ø6mm                                | 310003973 |
| 10 - Connector-Hex M16 for tapered pilot drill Ø6mm | 310003974 |
| 11 - M16 Male x R½" Male                            | 310006030 |
| 12 - Connector SDS M16 for tapered pilot drill Ø6mm | 310005899 |
| 13 - SDS connector with screw M16 for Ø6mm drill    | 310005898 |
|                                                     |           |

# H

# CONNECTIONS

## WET HANDHELD DRILLING WITH COREBIT 1"1/4 UNC FEMALE





#### WET HANDHELD DRILLING WITH COREBIT R1/2 BSP MALE





# CONNECTIONS

#### DRY HANDHELD DRILLING WITH COREBIT R1/4 BSP FEMALE





#### DRY HANDHELD DRILLING M16 FEMALE









# POWER FLOATS











# CT601 MP

Item No. 70184629945









CT601 ME

Item No. 70184629946







| 230 |
|-----|
|     |
|     |

| Included tools                      | Finishing blades and pan |
|-------------------------------------|--------------------------|
| Power source                        | Petrol                   |
| Power                               | 2.9kW (4 hp)             |
| Motor type                          | HONDA GX 120             |
| Supply voltage                      | -                        |
| Fuse / generator                    | -                        |
| Blade