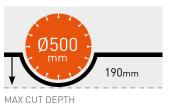

|
|          |        |        | Blade x bore       | Ø 500 x 25.4mm      |
|          |        |        | Max. cutting depth | 190mm               |
| (HP)     | (kW)   |        | Dimensions (LxWxH) | 1200 x 600 x 1040mm |
| 13 hn    | 9 6kW  | DIESEL | Weight             | 255kg               |

| Water tank capacity          | 25 L                   |
|------------------------------|------------------------|
| Tool speed RPM               | 1950 min <sup>-1</sup> |
| Starter                      | Crank                  |
| Raise and lower              | Manual hydraulic       |
| Propelling                   | Automatic              |
| Hand arm vibrations          | 5.08 m/s <sup>2</sup>  |
| Sound power / pressure level | 114 dB(A) /101 dB(A)   |

#### PRODUCT FEATURES

13 hp



9.6kW DIESEL





MANUALLY OR HYDRAULICALLY RAISE AND LOWER THE BLADE



BUILT-IN LIFTING EYE

| DIAMOND BLADE<br>RECOMMENDATIONS<br>FOR CSB1 (DIESEL) |               |                        |                 | allipper         |
|-------------------------------------------------------|---------------|------------------------|-----------------|------------------|
| Substrate / Material                                  | BETON         | SILENCIO               | ASPHALT         | ALL MATERIALS    |
| Recommended Product                                   | EXTREME BETON | EXTREME BETON SILENCIO | EXTREME ASPHALT | PRO 4X4 EXPLORER |
| Diameter                                              | 500mm         | 500mm                  | 500mm           | 500mm            |
| Bore