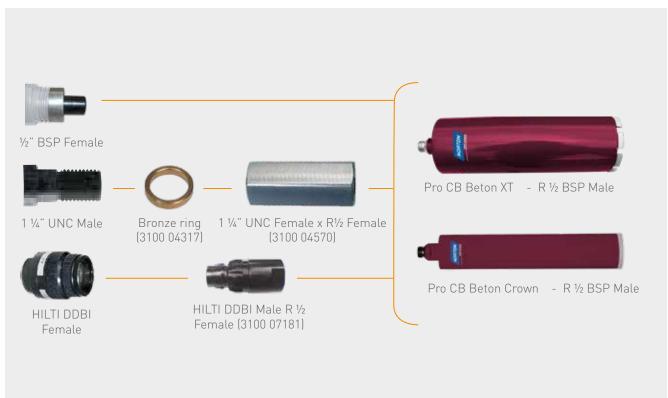

354 |
| 7 - 10mm A Taper Masonry Drill | 310011347 |
| 8 - Ejector Drift              | 310011351 |

## M16 DRILLING

| ACCESSORIES                                         | ITEM No.  |
|-----------------------------------------------------|-----------|
| 9 - Pilot drill Ø6mm                                | 310003973 |
| 10 - Connector-Hex M16 for tapered pilot drill Ø6mm | 310003974 |
| 11 - M16 Male x R½" Male                            | 310006030 |
| 12 - Connector SDS M16 for tapered pilot drill Ø6mm | 310005899 |
| 13 - SDS connector with screw M16 for Ø6mm drill    | 310005898 |
|                                                     |           |

# H

# CONNECTIONS

## WET HANDHELD DRILLING WITH COREBIT 1"1/4 UNC FEMALE





#### WET HANDHELD DRILLING WITH COREBIT R1/2 BSP MALE





# CONNECTIONS

#### DRY HANDHELD DRILLING WITH COREBIT R1/4 BSP FEMALE





#### DRY HANDHELD DRILLING M16 FEMALE









# POWER FLOATS











# CT601 MP

Item No. 70184629945









CT601 ME

Item No. 70184629946







| 230 |
|-----|
|     |
|     |

| Included tools                      | Finishing blades and pan |
|-------------------------------------|--------------------------|
| Power source                        | Petrol                   |
| Power                               | 2.9kW (4 hp)             |
| Motor type                          | HONDA GX 120             |
| Supply voltage                      | -                        |
| Fuse / generator                    | -                        |
| Blade rotation diameter (clockwise) | 600mm                    |