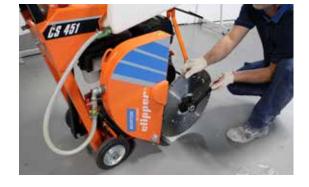

and the depth of cut to prevent over-heating and failure of the motor

# FLOOR SAW ADVICE

### BLADE SELECTION AND MOUNTING

Make sure that the diamond blade specification is selected according to the material to cut and to the power of the machine. Before mounting any blade on the saw, the blade should be inspected for any damage that might have occurred during shipment, handling or previous use.

The blade must be properly fitted over shaft and drive pin.

The drive pin must project through the hole in the blade and into the collar.

Do not force the blade onto shaft.

The blade guard must always be in place when the saw is running. Always use a proper size blade guard for the size blade being used. The operator should wear safety glasses and appropriate safety equipment at all times.



# MACHINE MAINTENANCE AND SAFETY PRECAUTIONS

| Total Daily<br>Exposure<br>(C) | < 2,5m/s² | 2,5m/s <sup>2</sup> < DE < 5m/s <sup>2</sup> | > 5m/s²       |
|--------------------------------|-----------|----------------------------------------------|---------------|
| Status                         | No action | Employer must take                           | Employee must |
|                                | needed    | actions to reduce                            | not work      |
|                                | (D)       | or eliminate HAV                             | anymore       |

The EU Directive 2002/44/EC (the 'Vibration Directive') places responsibilities on employers to ensure that risks from hand-arm vibration are eliminated or reduced to a minimum. It also sets maximum li