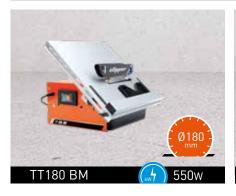

| 4.2x12x24            | 70184630774** |
| 152/144          | 11              | 4.2x12x24            | 70184630776** |
| 162/154          | 12              | 4.2x12x24            | 70184630777** |
| 178/170          | 13              | 4.2x12x24            | 70184630778** |
| 187/179          | 14              | 4.2x12x24            | 70184630779** |
| 202/193          | 14              | 4.5x12x24            | 70184630780** |
| 212/203          | 15              | 4.5x12x24            | 70184630781** |
| 250/241          | 16              | 4.5x12x24            | 70184630783** |



Formerly X5 \*\* Available on request

<sup>\*</sup> OD / ID: Outer Diameter / Inner Diameter.



# TILE SAWS

Norton Clipper tile saws are designed for a wide variety of ceramic tiles.



# TILE TABLE SAW







# TILE RAIL SAW



1100w



TR232 L



| Item No. (UK) | 70184626958 | Supp |
|---------------|-------------|------|
|               |             |      |







| Supply Voltage     | 230V 1~           |
|--------------------|-------------------|
| Power              | 550W (0.75 hp)    |
| Fuse/Generator     | 16A / 2 kVA       |
| Blade x bore       | Ø 180 x 25.4mm    |
| Dimensions (LxWxH) | 440 x 390 x 230mm |
| Packaging size     | 480 x 460 x 240mm |
| Weight             | 14kg              |

| Tilting table                      | 0 - 45°                |
|------------------------------------|------------------------|
| Max. cutting depth at 90° / at 45° | 12mm / 8mm             |
| Max. cutting length                | -                      |
| Table size